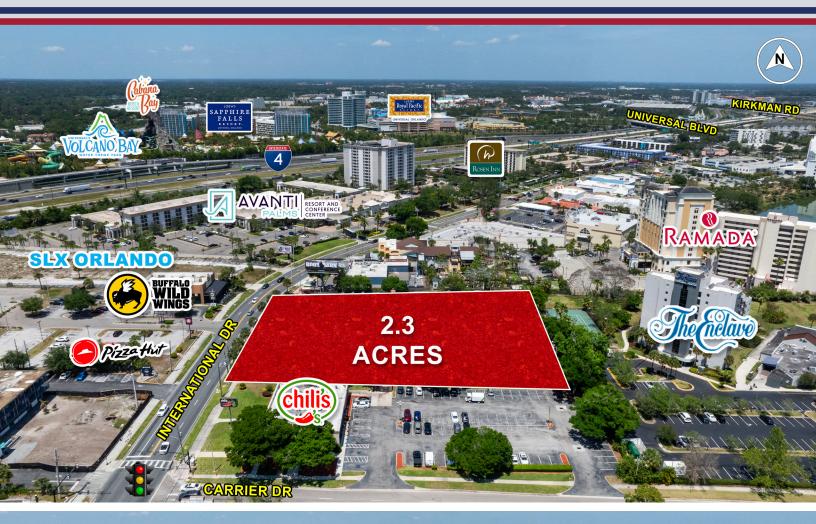

## **Trade Area Aerial - Retail & New Developments**

#### **PROPERTY HIGHLIGHTS:**

- Extremely well-located parcel on International Drive with 281' of frontage.
- Heart of Orlando's Prime tourist destinations.
- Available for ground lease.
- 11,290± new/proposed multi-family units within 2 miles.
- 31,986 existing hotel rooms within 2 miles.
- Plus Epic Universal's new 2,000 hotel rooms under construction/opening Q1 2025.
- Great restaurant/retail location.
- Can accommodate 1 or more tenants.