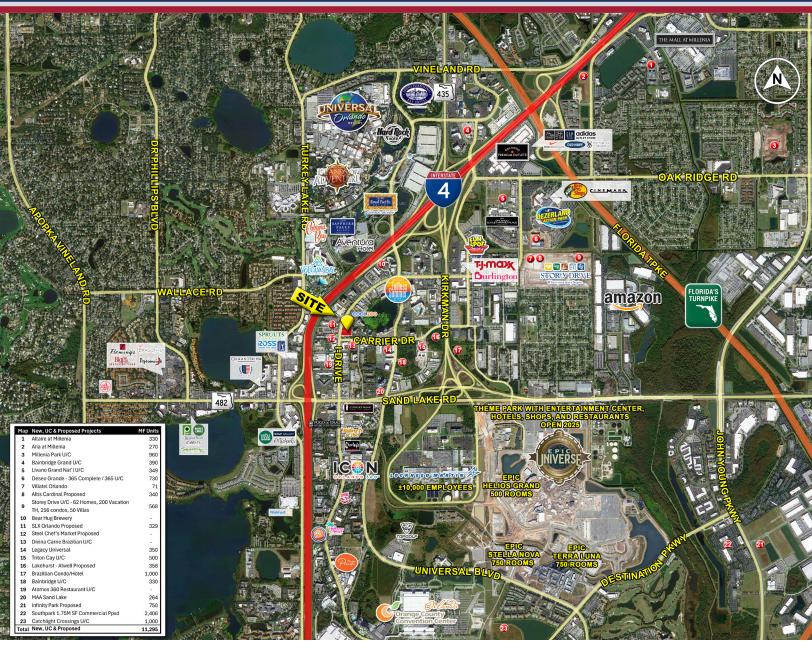

## **Trade Area Aerial - Retail & New Developments**

#### **PROPERTY HIGHLIGHTS:**

- Extremely well-located parcel on International Drive with 281' of frontage.
- Heart of Orlando's Prime tourist destinations.
- Available for ground lease.
- 11,290± new/proposed multi-family units within 2 miles.
- 31,986 existing hotel rooms within 2 miles.
- Plus Epic Universal's new 2,000 hotel rooms under construction/opening Q1 2025.
- Great restaurant/retail location.
- Can accommodate 1 or more tenants.

11,295+

New Residential Units

in 2 miles

31,986

**Hotel Rooms** 

in 2 miles

**\$114,513** HH Income

in 3 miles