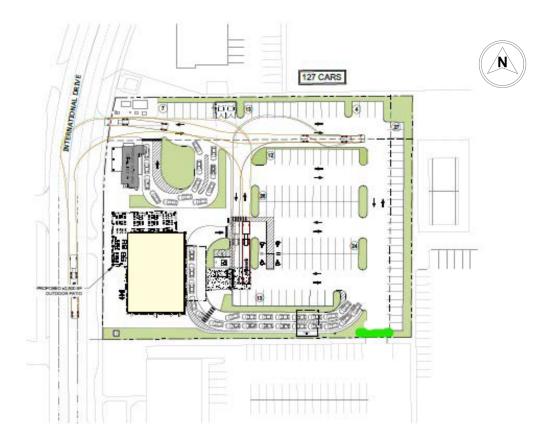

---------|-----------|----------|
| Population               | 2,895     | 72,024    | 197,915  |
| Total Daytime Population | 8,293     | 169,307   | 367,295  |
| Median Age               | 45.0      | 37.5      | 35.9     |
| Average HH Income        | \$130,197 | \$114,513 | \$98,332 |



11,295+

New Residential Units

in 2 miles



31,986

**Hotel Rooms** 

in 2 miles



**\$114,513** HH Income

in 3 miles

#### Contact us now for more information

RUSTY STOECKEL BROKER/ASSOCIATE (407) 440-5424 rusty@dresi.com Demetree Global 941 W. Morse Blvd, Suite 315 | Winter Park, FL 32789 Demetree Global.com

## **Trade Area Aerial - Retail & New Developments**





## **Trade Area Aerial - Hotels**



### **Drone Aerials**





## **Drone Aerials / Conceptual Site Plan**



Sample Site Plan