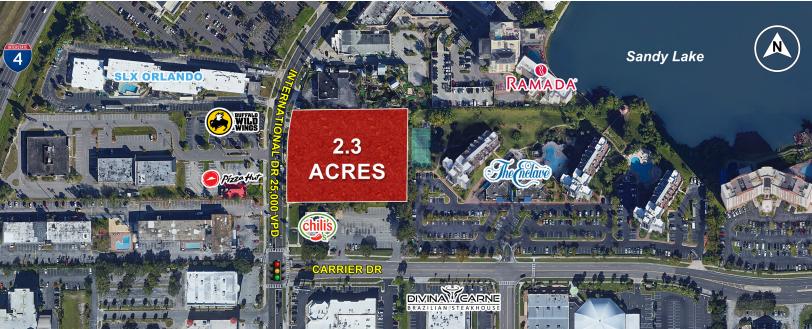

## **Drone Aerials / Conceptual Site Plan**

Sample Site Plan

#### **PROPERTY HIGHLIGHTS:**

- Extremely well-located parcel on International Drive with 281' of frontage.
- Heart of Orlando's Prime tourist destinations.
- Available for ground lease.
- 11,290± new/proposed multi-family units within 2 miles.
- 31,986 existing hotel rooms within 2 miles.
- Plus Epic Universal's new 2,000 hotel rooms under construction/opening Q1 2025.
- Great restaurant/retail location.
- Can accommodate 1 or more tenants.