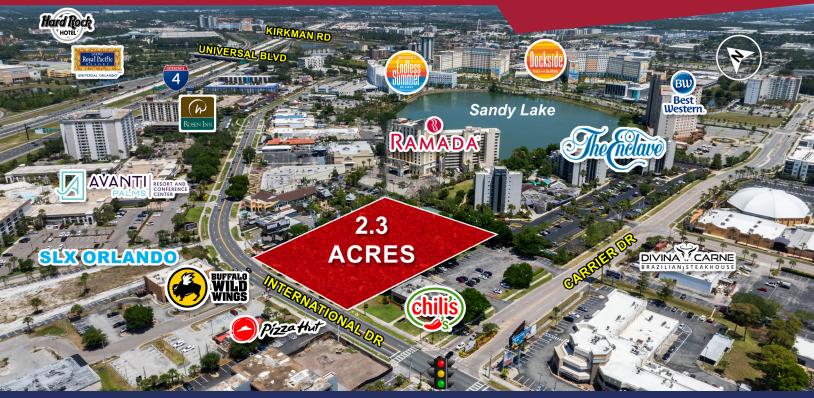

# 2.3± Acres On International Drive

#### **PROPERTY HIGHLIGHTS:**

- Extremely well-located parcel on International Drive with 281' of frontage.
- Heart of Orlando's Prime tourist destinations.
- Available for ground lease.
- 11,290± new/proposed multi-family units within 2 miles.
- 31,986 existing hotel rooms within 2 miles.
- Plus Epic Universal's new 2,000 hotel rooms under construction/opening Q1 2025.
- Great restaurant/retail location.
- Can accommodate 1 or more tenants.

### **Drone Aerials**