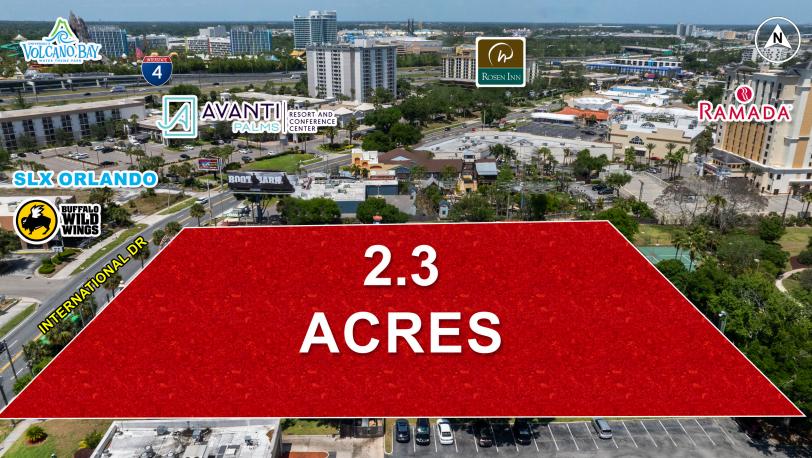

## **Trade Area Aerial - Hotels**

#### **PROPERTY HIGHLIGHTS:**

- Extremely well-located parcel on International Drive with 281' of frontage.
- Heart of Orlando's Prime tourist destinations.
- Available for ground lease.
- 11,290± new/proposed multi-family units within 2 miles.
- 31,986 existing hotel rooms within 2 miles.
- Plus Epic Universal's new 2,000 hotel rooms under construction/opening Q1 2025.
- Great restaurant/retail location.
- Can accommodate 1 or more tenants.