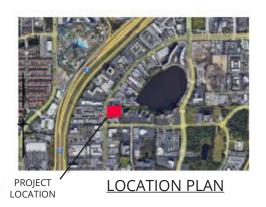

-----------|-----------|----------|
| Population               | 2,895     | 72,024    | 197,915  |
| Total Daytime Population | 8,293     | 169,307   | 367,295  |
| Median Age               | 45.0      | 37.5      | 35.9     |
| Average HH Income        | \$130,197 | \$114,513 | \$98,332 |



11,295+

New Residential Units

in 2 miles



31,986

**Hotel Rooms** 

in 2 miles



**\$114,513** HH Income

in 3 miles

#### Contact us now for more information

RUSTY STOECKEL BROKER/ASSOCIATE (407) 440-5424 rusty@dresi.com Demetree Global 941 W. Morse Blvd, Suite 315 | Winter Park, FL 32789 Demetree Global.com

## **Trade Area Aerial - Retail & New Developments**





## **Trade Area Aerial - Hotels**



### **Drone Aerials**





## **Drone Aerials / Conceptual Site Plan**



Sample Site Plan