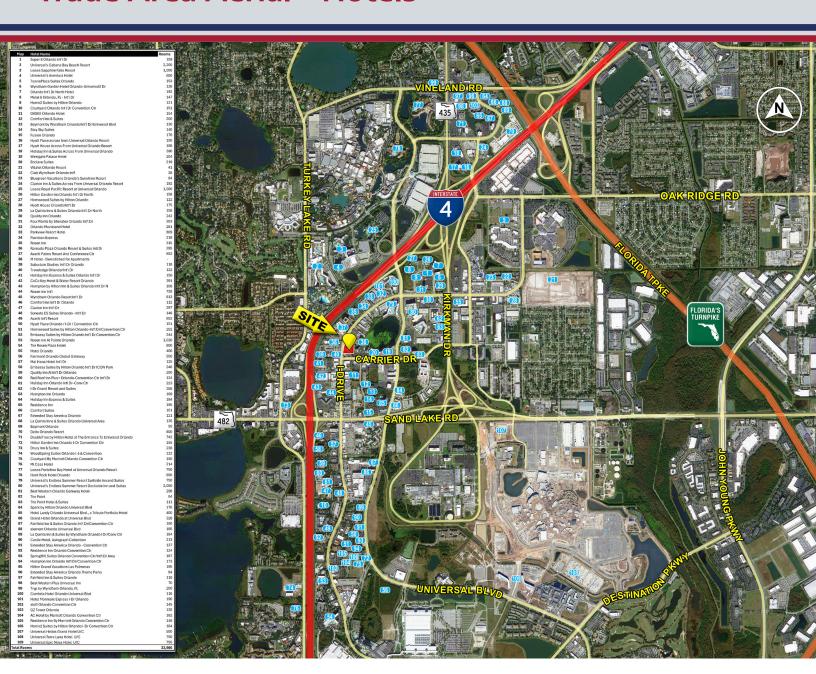

## **Trade Area Aerial - Hotels**

#### **PROPERTY HIGHLIGHTS:**

- Extremely well-located parcel on International Drive with 281' of frontage.
- Heart of Orlando's Prime tourist destinations.
- Available for ground lease.
- 11,290± new/proposed multi-family units within 2 miles.
- 31,986 existing hotel rooms within 2 miles.
- Plus Epic Universal's new 2,000 hotel rooms under construction/opening Q1 2025.
- Great restaurant/retail location.
- Can accommodate 1 or more tenants.

11,295+

New Residential Units

in 2 miles

31,986

**Hotel Rooms** 

in 2 miles

**\$114,513** HH Income

in 3 miles