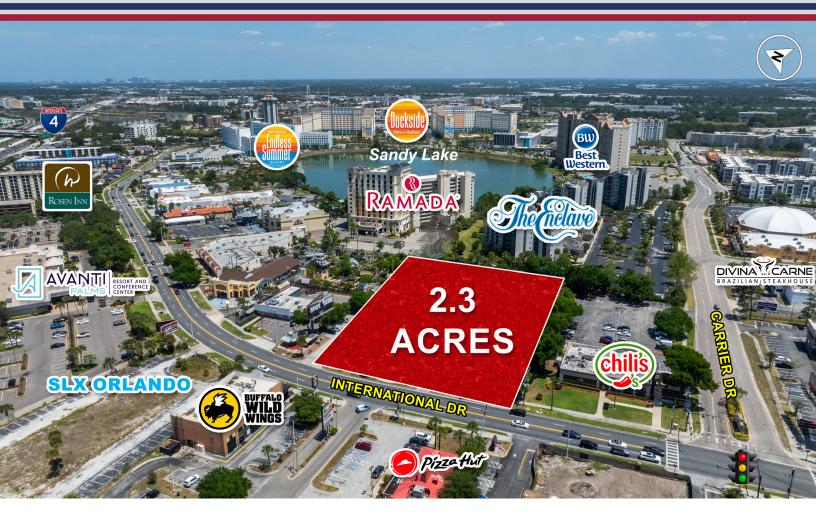

### **Drone Aerials**

#### **PROPERTY HIGHLIGHTS:**

- Extremely well-located parcel on International Drive with 281' of frontage.
- Heart of Orlando's Prime tourist destinations.
- Available for ground lease.
- 11,290± new/proposed multi-family units within 2 miles.
- 31,986 existing hotel rooms within 2 miles.
- Plus Epic Universal's new 2,000 hotel rooms under construction/opening Q1 2025.
- Great restaurant/retail location.
- Can accommodate 1 or more tenants.