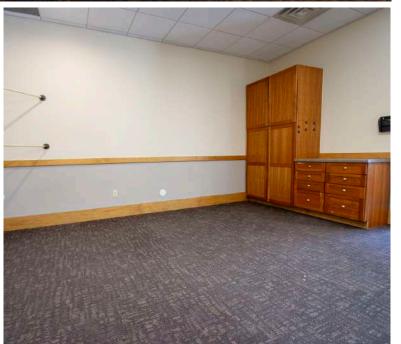

#### **BUILDING FEATURES**

- HIGH VISIBILITY STOREFRONT on the street level of Marketplace Lofts on historic Mainstreet in downtown Hopkins
- Approximately 2,108 RSF
- \$20.00/SF net rent
- \$14.59/SF Tax + CAM
- FLEXIBLE SPACE ideal for office, creative, medical, retail . . . you name it
- DENSELY POPULATED area with many new luxury apartment buildings nearby
- IMPROVEMENTS available with qualified lease
- PARKING LOT behind building
- EASY ACCESS to 169 and Excelsior Blvd
- Available NOW