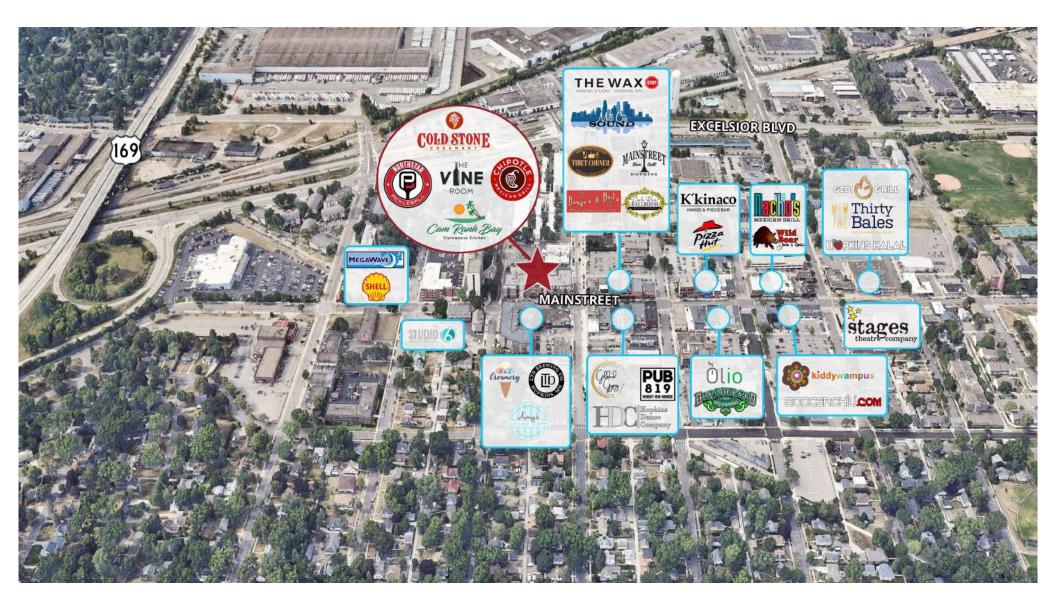

#### **BUILDING FEATURES**

- HIGH VISIBILITY STOREFRONT on the street level of Marketplace Lofts on historic Mainstreet in downtown Hopkins
- Approximately 2,108 RSF
- \$20.00/SF net rent
- \$14.59/SF Tax + CAM
- FLEXIBLE SPACE ideal for office, creative, medical, retail . . . you name it
- DENSELY POPULATED area with many new luxury apartment buildings nearby
- IMPROVEMENTS available with qualified lease
- PARKING LOT behind building
- EASY ACCESS to 169 and Excelsior Blvd
- Available NOW