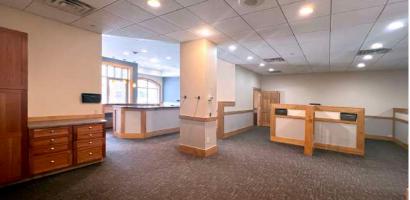

#### **BUILDING FEATURES**

- HIGH VISIBILITY STOREFRONT on the street level of Marketplace Lofts on historic Mainstreet in downtown Hopkins
- Approximately 2,108 RSF
- \$20.00/SF net rent
- \$14.59/SF Tax + CAM
- FLEXIBLE SPACE ideal for office, creative, medical, retail . . . you name it
- DENSELY POPULATED area with many new luxury apartment buildings nearby
- IMPROVEMENTS available with qualified lease
- PARKING LOT behind building
- EASY ACCESS to 169 and Excelsior Blvd
- Available NOW