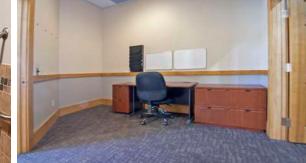

#### **BUILDING FEATURES**

- HIGH VISIBILITY STOREFRONT on the street level of Marketplace Lofts on historic Mainstreet in downtown Hopkins
- Approximately 2,108 RSF
- \$20.00/SF net rent
- \$14.59/SF Tax + CAM
- FLEXIBLE SPACE ideal for office, creative, medical, retail . . . you name it
- DENSELY POPULATED area with many new luxury apartment buildings nearby
- IMPROVEMENTS available with qualified lease
- PARKING LOT behind building
- EASY ACCESS to 169 and Excelsior Blvd
- Available NOW