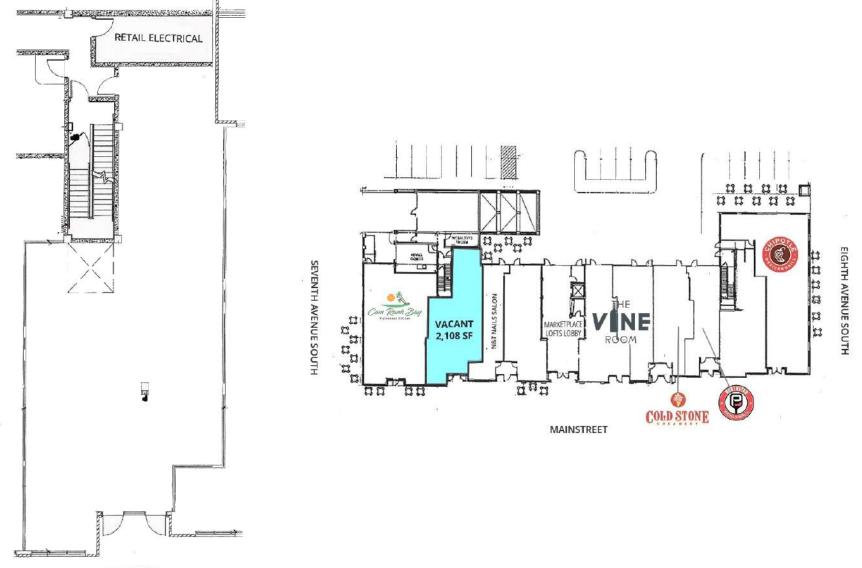

#### **BUILDING FEATURES**

- HIGH VISIBILITY STOREFRONT on the street level of Marketplace Lofts on historic Mainstreet in downtown Hopkins
- Approximately 2,108 RSF
- \$20.00/SF net rent
- \$14.59/SF Tax + CAM
- FLEXIBLE SPACE ideal for office, creative, medical, retail . . . you name it
- DENSELY POPULATED area with many new luxury apartment buildings nearby
- IMPROVEMENTS available with qualified lease
- PARKING LOT behind building
- EASY ACCESS to 169 and Excelsior Blvd
- Available NOW