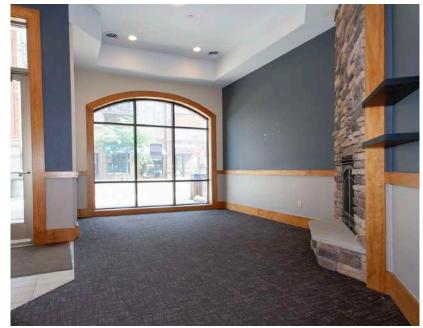

#### **BUILDING FEATURES**

- HIGH VISIBILITY STOREFRONT on the street level of Marketplace Lofts on historic Mainstreet in downtown Hopkins
- Approximately 2,108 RSF
- \$20.00/SF net rent
- \$14.59/SF Tax + CAM
- FLEXIBLE SPACE ideal for office, creative, medical, retail . . . you name it
- DENSELY POPULATED area with many new luxury apartment buildings nearby
- IMPROVEMENTS available with qualified lease
- PARKING LOT behind building
- EASY ACCESS to 169 and Excelsior Blvd
- Available NOW