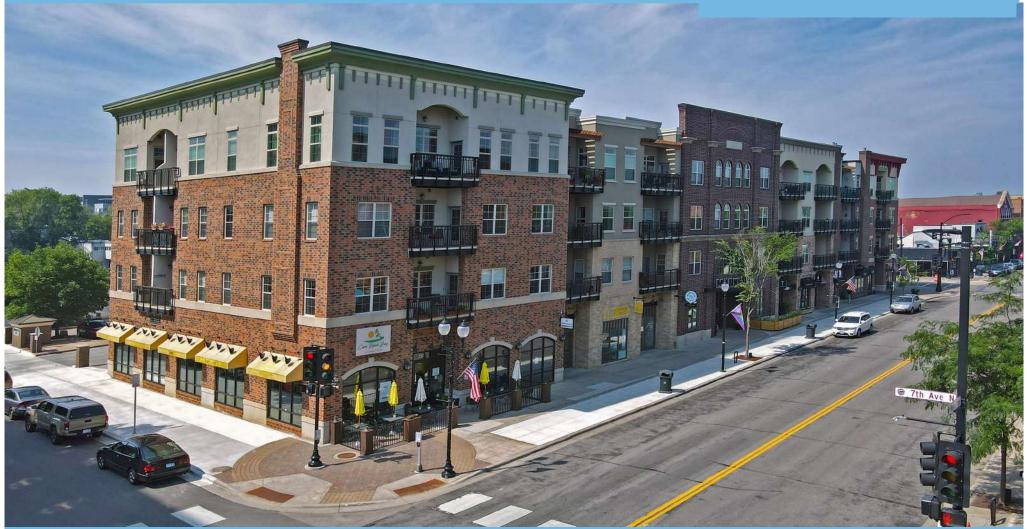

## 724 Mainstreet | Hopkins

#### **BUILDING FEATURES**

- HIGH VISIBILITY STOREFRONT on the street level of Marketplace Lofts on historic Mainstreet in downtown Hopkins
- Approximately 2,108 RSF
- \$20.00/SF net rent
- \$14.59/SF Tax + CAM
- FLEXIBLE SPACE ideal for office, creative, medical, retail . . . you name it
- DENSELY POPULATED area with many new luxury apartment buildings nearby
- IMPROVEMENTS available with qualified lease
- PARKING LOT behind building
- EASY ACCESS to 169 and Excelsior Blvd
- Available NOW