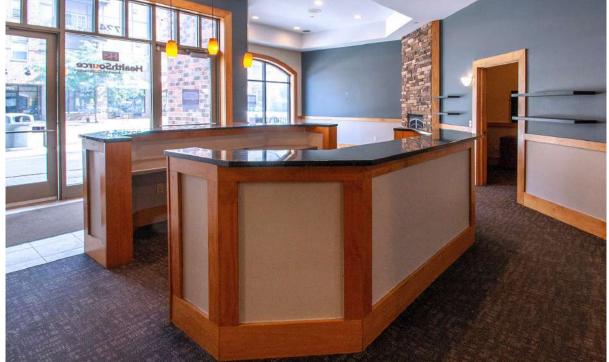

#### **BUILDING FEATURES**

- HIGH VISIBILITY STOREFRONT on the street level of Marketplace Lofts on historic Mainstreet in downtown Hopkins
- Approximately 2,108 RSF
- \$20.00/SF net rent
- \$14.59/SF Tax + CAM
- FLEXIBLE SPACE ideal for office, creative, medical, retail . . . you name it
- DENSELY POPULATED area with many new luxury apartment buildings nearby
- IMPROVEMENTS available with qualified lease
- PARKING LOT behind building
- EASY ACCESS to 169 and Excelsior Blvd
- Available NOW