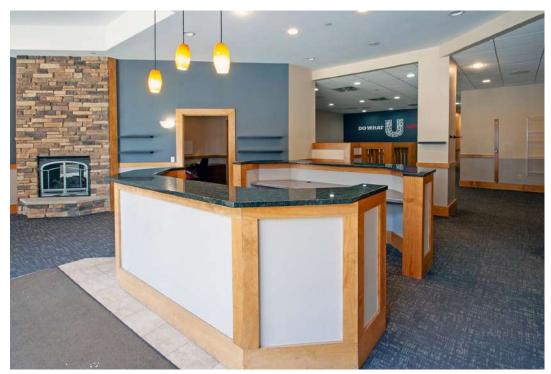

#### **BUILDING FEATURES**

- HIGH VISIBILITY STOREFRONT on the street level of Marketplace Lofts on historic Mainstreet in downtown Hopkins
- Approximately 2,108 RSF
- \$20.00/SF net rent
- \$14.59/SF Tax + CAM
- FLEXIBLE SPACE ideal for office, creative, medical, retail . . . you name it
- DENSELY POPULATED area with many new luxury apartment buildings nearby
- IMPROVEMENTS available with qualified lease
- PARKING LOT behind building
- EASY ACCESS to 169 and Excelsior Blvd
- Available NOW