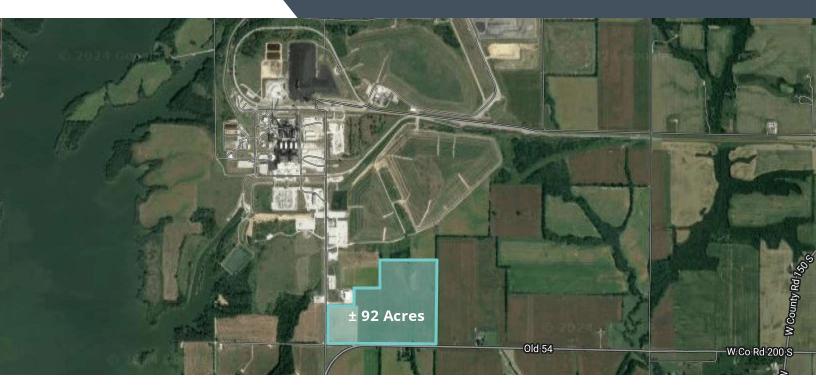

## **PROPERTY HIGHLIGHTS**

- ± 92 acres of divisible industrial development land
- Utilities WIN Energy REMC for electric, sewer/water available
- · Ability to add rail spur
- Development-friendly municipality
- Adjacent to existing power plant

| SALE PRICE | \$7,680,000 |
|------------|-------------|
|            |             |
| Lot Size:  | ± 92 Acres  |

©2024 Bradley Company, LLC and affiliates. Use of any third party name or mark is for informational purposes only and does not indicate verified, and the presenting broker makes no guarantee about its accuracy. Any projections, opinions, or estimates are for example only