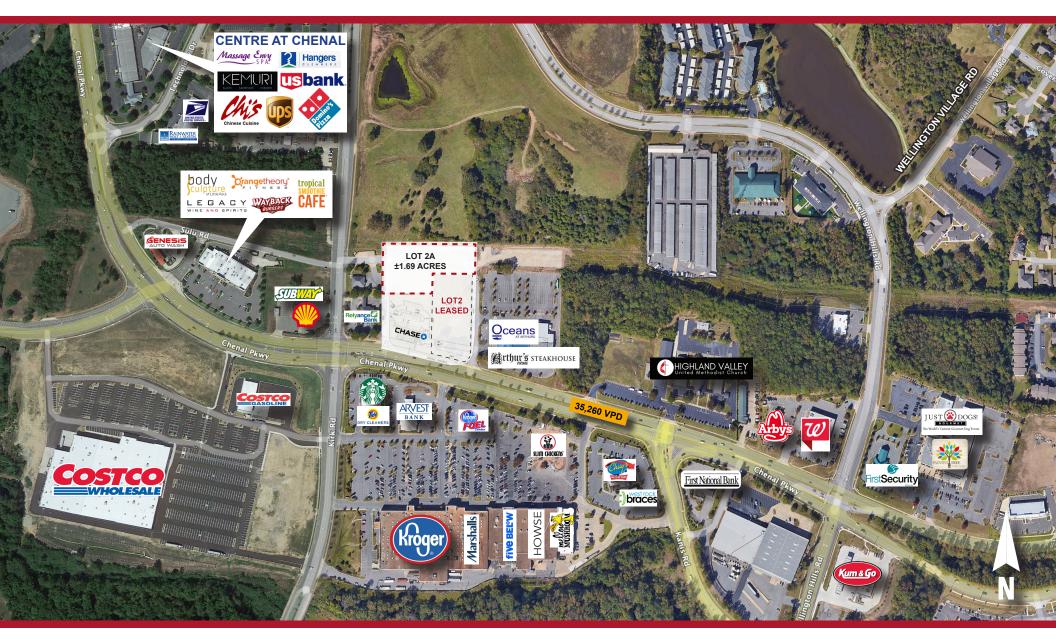

### AVAILABLE

Lot 2A: ±1.69 Acres

TRAFFIC COUNTS Chenal Parkway: 35,260 VPD

NICK KELLEY PARTNER | EXECUTIVE VP O 501.375.3200 | D 501.244.7541 nkelley@kelleycp.com HANK KELLEY, CRE, SIOR, CPM CEO | PARTNER | EXECUTIVE BROKER O 501.375.3200 | D 501.244.7503 hkelley@kelleycp.com