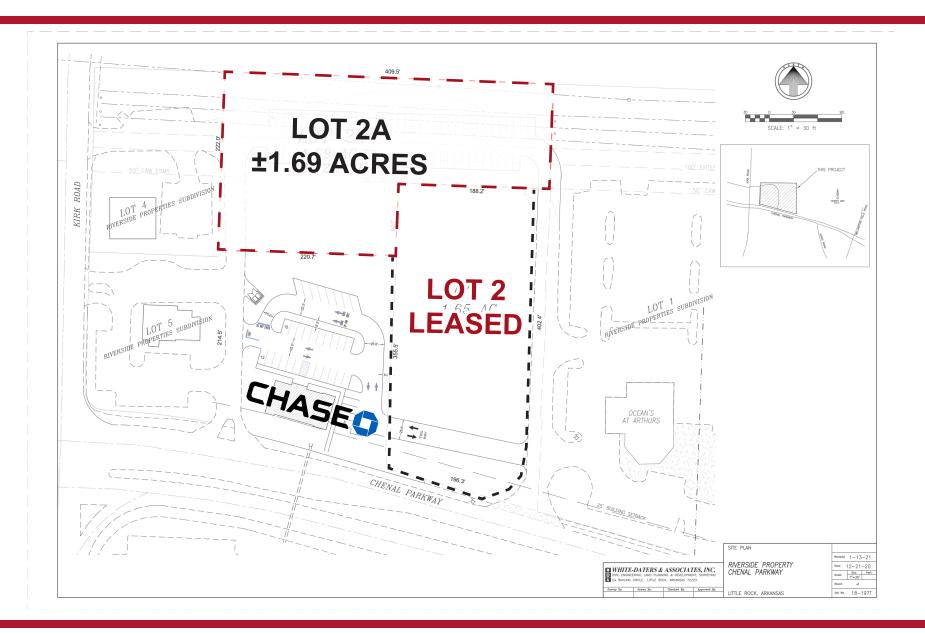

s in place
- Land can be subdivided
- Adjacent properties available

## **DEMOGRAPHICS**

|                       | 1 MILE    | 3 MILES   | 5 MILES   | 10 MILES |
|-----------------------|-----------|-----------|-----------|----------|
| DAYTIME<br>POPULATION | 4,759     | 40,824    | 84,184    | 268,342  |
| AVERAGE HH<br>INCOME  | \$114,510 | \$121,066 | \$104,386 | \$78,572 |
| TOTAL HH              | 2,155     | 18,533    | 38,731    | 117,712  |

TRAFFIC COUNTS Chenal Parkway: 35,260 VPD



NICK KELLEY PARTNER | EXECUTIVE VP O 501.375.3200 | D 501.244.7541 nkelley@kelleycp.com HANK KELLEY, CRE, SIOR, CPM CEO | PARTNER | EXECUTIVE BROKER O 501.375.3200 | D 501.244.7503 hkelley@kelleycp.com



# LAND AVAILABLE FOR GROUND LEASE OR BUILD TO SUIT 16100 Chenal Pkwy | Little Rock, AR 72223



#### NICK KELLEY PARTNER | EXECUTIVE VP O 501.375.3200 | D 501.244.7541 nkelley@kelleycp.com

#### HANK KELLEY, CRE, SIOR, CPM CEO | PARTNER | EXECUTIVE BROKER O 501.375.3200 | D 501.244.7503 hkelley@kelleycp.com



### ABOUT

Kelley Commercial Partners is a full-service commercial real estate firm providing the highest caliber of services to owners, investors, landlords, and tenants. We service clients with the focused attention that only a privately-owned local firm can offer. At Kelley Commercial Partners , we take pride in maintaining long-term relationships built on trust, resourcefulness, and reliability.



NICK KELLEY PARTNER | EXECUTIVE VP



HANK KELLEY, CRE, SIOR, CPM CEO | PARTNER | EXECUTIVE BROKER that only DEVELOPMENT MANAGEMENT

CONSULTING

BROKERAGE

425 W. Capitol Avenu