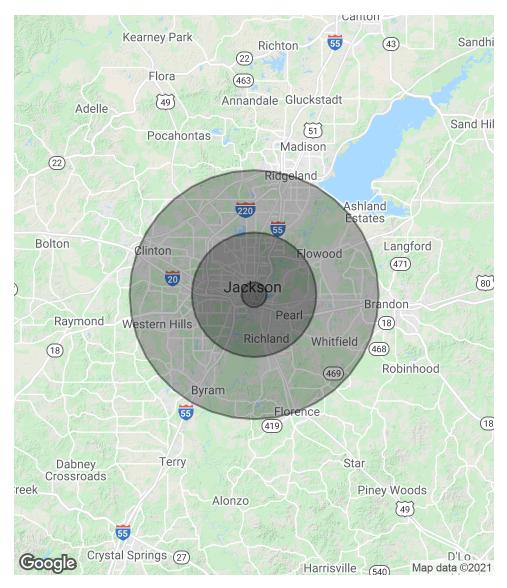

# **815 S. STATE STREET** 815 S. State Street, Jackson, MS 39201

| POPULATION           | 1 MILE    | 5 MILES   | 10 MILES  |
|----------------------|-----------|-----------|-----------|
| Total Population     | 936       | 122,555   | 303,222   |
| Average age          | 38.1      | 31.5      | 32.9      |
| Average age (Male)   | 37.0      | 29.8      | 31.2      |
| Average age (Female) | 38.0      | 32.8      | 34.4      |
|                      |           |           |           |
| HOUSEHOLDS & INCOME  | 1 MILE    | 5 MILES   | 10 MILES  |
| Total households     | 412       | 43,582    | 110,982   |
| # of persons per HH  | 2.3       | 2.8       | 2.7       |
| Average HH income    | \$34,036  | \$44,810  | \$54,726  |
| Average house value  | \$138,105 | \$140,107 | \$150,840 |

\* Demographic data derived from 2010 US Census