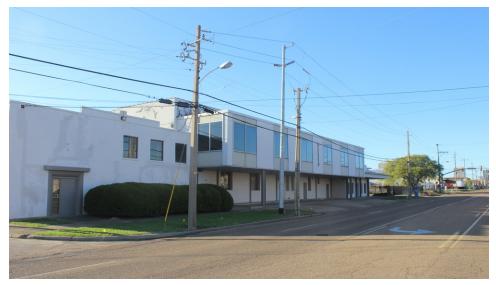

# **815 S. STATE STREET**

815 S. State Street, Jackson, MS 39201

#### **PROPERTY OVERVIEW**

Concrete Block and Wood Frame two-story Office/Warehouse building. The property fronts along four separate city streets; encompassing one (1) city block. The City Streets that encompass the property are S. State Street (4 Lane Primary Traffic Artery into/through the City of Jackson), Silas Brown Street, Irby Drive, and Beasley Street. 1.2 Miles South of the Mississippi State Capitol, Courthouses, Government Offices, and Mississippi Fairgrounds. The breakdown is 40.5% Warehouse and 59.5% Office.