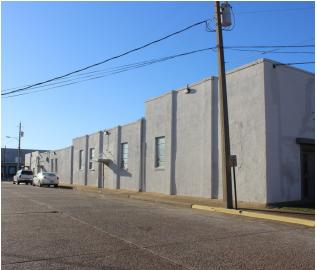

#### **PROPERTY OVERVIEW**

Concrete Block and Wood Frame two-story Office/Warehouse building. The property fronts along four separate city streets; encompassing one (1) city block. The City Streets that encompass the property are S. State Street (4 Lane Primary Traffic Artery into/through the City of Jackson), Silas Brown Street, Irby Drive, and Beasley Street. 1.2 Miles South of the Mississippi State Capitol, Courthouses, Government Offices, and Mississippi Fairgrounds. The breakdown is 40.5% Warehouse and 59.5% Office.

#### **PROPERTY HIGHLIGHTS**

- Large private gated parking lot accessible from S. State Street & Silas Brown Street
- 2.31 Acres (One City Block); Quick and easy access to Hwy 80, I-20, I-55, and Hwy 49
- Zoned C-3
- 3 dock high doors on Beasley St & 2 roll up doors on Silas Brown
- Building Stands at 18' at the eaves and 30' at two story office portions