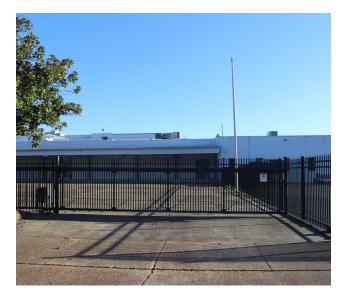

#### **PROPERTY OVERVIEW**

Concrete Block and Wood Frame two-story Office/Warehouse building. The property fronts along four separate city streets; encompassing one (1) city block. The City Streets that encompass the property are S. State Street (4 Lane Primary Traffic Artery into/through the City of Jackson), Silas Brown Street, Irby Drive, and Beasley Street. 1.2 Miles South of the Mississippi State Capitol, Courthouses, Government Offices, and Mississippi Fairgrounds. The breakdown is 40.5% Warehouse and 59.5% Office.

#### **PROPERTY HIGHLIGHTS**

- Large private gated parking lot accessible from S. State Street & Silas Brown Street
- 2.31 Acres (One City Block); Quick and easy access to Hwy 80, I-20, I-55, and Hwy 49
- Zoned C-3
- 3 dock high doors on Beasley St & 2 roll up doors on Silas Brown
- Building Stands at 18' at the eaves and 30' at two story office portions