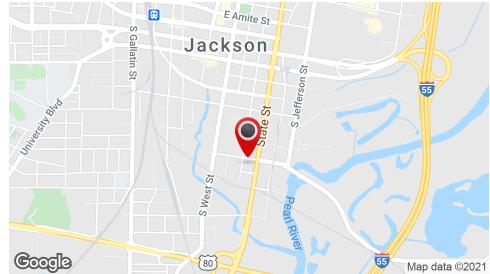

## **815 S. STATE STREET** 815 S. State Street, Jackson, MS 39201

Map data ©2021 Google Imagery ©2021 , Landsat / Copernicus, Maxar Technologies, U.S. Geological Survey, USDA Farm Service Agency

**JOHN MICHAEL HOLTMANN** 