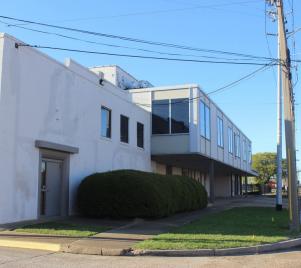

#### **PROPERTY OVERVIEW**

Concrete Block and Wood Frame two-story Office/Warehouse building. The property fronts along four separate city streets; encompassing one (1) city block. The City Streets that encompass the property are S. State Street (4 Lane Primary Traffic Artery into/through the City of Jackson), Silas Brown Street, Irby Drive, and Beasley Street. 1.2 Miles South of the Mississippi State Capitol, Courthouses, Government Offices, and Mississippi Fairgrounds. The breakdown is 40.5% Warehouse and 59.5% Office.