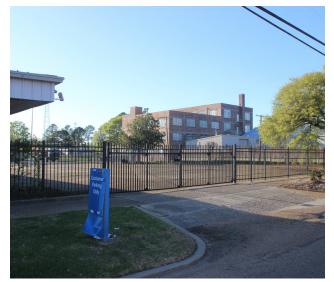

#### **PROPERTY OVERVIEW**

Concrete Block and Wood Frame two-story Office/Warehouse building. The property fronts along four separate city streets; encompassing one (1) city block. The City Streets that encompass the property are S. State Street (4 Lane Primary Traffic Artery into/through the City of Jackson), Silas Brown Street, Irby Drive, and Beasley Street. 1.2 Miles South of the Mississippi State Capitol, Courthouses, Government Offices, and Mississippi Fairgrounds. The breakdown is 40.5% Warehouse and 59.5% Office.

#### **PROPERTY HIGHLIGHTS**

- Large private gated parking lot accessible from S. State Street & Silas Brown Street
- 2.31 Acres (One City Block); Quick and easy access to Hwy 80, I-20, I-55, and Hwy 49
- Zoned C-3
- 3 dock high doors on Beasley St & 2 roll up doors on Silas Brown
- Building Stands at 18' at the eaves and 30' at two story office portions