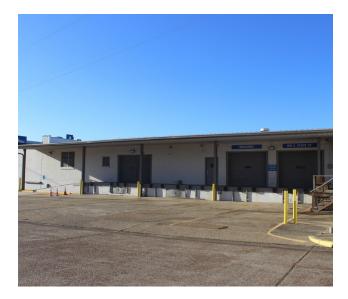

#### **PROPERTY OVERVIEW**

Concrete Block and Wood Frame two-story Office/Warehouse building. The property fronts along four separate city streets; encompassing one (1) city block. The City Streets that encompass the property are S. State Street (4 Lane Primary Traffic Artery into/through the City of Jackson), Silas Brown Street, Irby Drive, and Beasley Street. 1.2 Miles South of the Mississippi State Capitol, Courthouses, Government Offices, and Mississippi Fairgrounds. The breakdown is 40.5% Warehouse and 59.5% Office.

#### **PROPERTY HIGHLIGHTS**

- Large private gated parking lot accessible from S. State Street & Silas Brown Street
- 2.31 Acres (One City Block); Quick and easy access to Hwy 80, I-20, I-55, and Hwy 49
- Zoned C-3
- 3 dock high doors on Beasley St & 2 roll up doors on Silas Brown
- Building Stands at 18' at the eaves and 30' at two story office portions