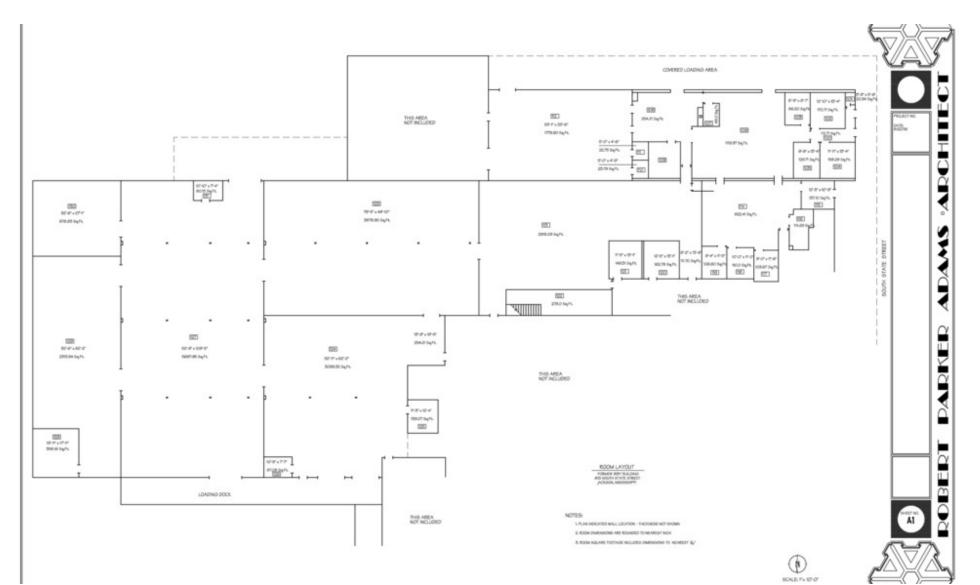

#### **PROPERTY OVERVIEW**

Concrete Block and Wood Frame two-story Office/Warehouse building. The property fronts along four separate city streets; encompassing one (1) city block. The City Streets that encompass the property are S. State Street (4 Lane Primary Traffic Artery into/through the City of Jackson), Silas Brown Street, Irby Drive, and Beasley Street. 1.2 Miles South of the Mississippi State Capitol, Courthouses, Government Offices, and Mississippi Fairgrounds. The breakdown is 40.5% Warehouse and 59.5% Office.

#### **PROPERTY HIGHLIGHTS**

- Large private gated parking lot accessible from S. State Street & Silas Brown Street
- 2.31 Acres (One City Block); Quick and easy access to Hwy 80, I-20, I-55, and Hwy 49
- Zoned C-3
- 3 dock high doors on Beasley St & 2 roll up doors on Silas Brown
- Building Stands at 18' at the eaves and 30' at two story office portions