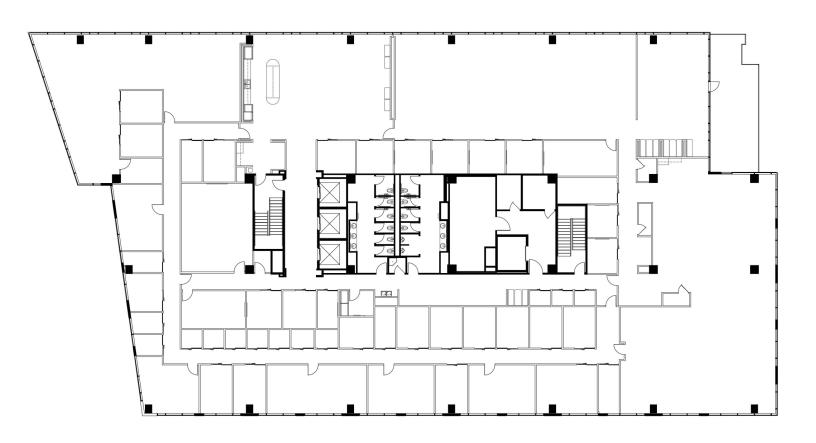

## **AVAILABLE SPACE**

12th Floor - 23,840 SF

# FLOOR 12 - 23,840 SF

# FLOOR 12 - 23,840 SF

SEE VIRTUAL TOUR