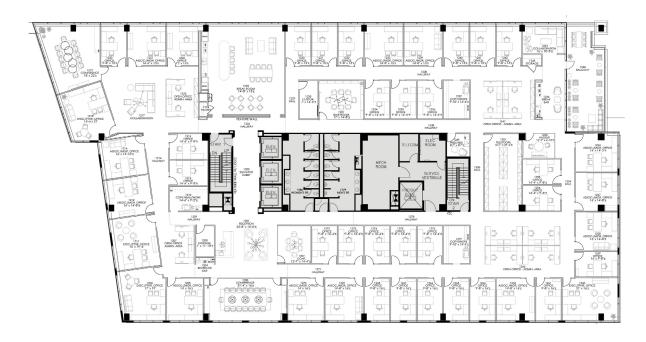

on the corner of McKinney Avenue and Harwood Street.

# **YEAR BUILT**

2016

## **AVAILABLE SPACE**

12th Floor - 23,840 SF

# **PARKING**

3:1,000 covered parking

100% covered, structured parking

Charges for parking include the following

- Reserved spaces- \$225.00/month + tax
- Unreserved Parking \$100/month + tax

# **LEASING COMPANY**

# **Stream Realty Partners**

Ryan Evanich 214.267.0442 revanich@streamrealty.com

Marissa Parkin 214.560.2435 marissa.parkin@streamrealty.com

# **SECURITY**

1920 McKinney offers on-site security on a 24-hour, 7-day a week basis.

# **OPERATING EXPENSES & ELECTRICITY**

\$23.48/RSF OPEX \$2.03/RSF Electric







# FLOOR 12 - 23,840 SF







# FLOOR 12 - 23,840 SF





SEE VIRTUAL TOUR



# **FLOOR 12 - HYPOTHETICALS**



### OFFICE CONCENTRATED



## **OPEN OFFICE CONCENTRATED**





www.1920McKinneyUptown.com

# FOR MORE INFORMATION, CONTACT:

Matt Wieser mwieser@streamrealty.com 214.210.1368

Ryan Evanich revanich@streamrealty.com 214.267.0442

Marissa Parkin marissa.parkin@streamrealty.com 214.560.2435