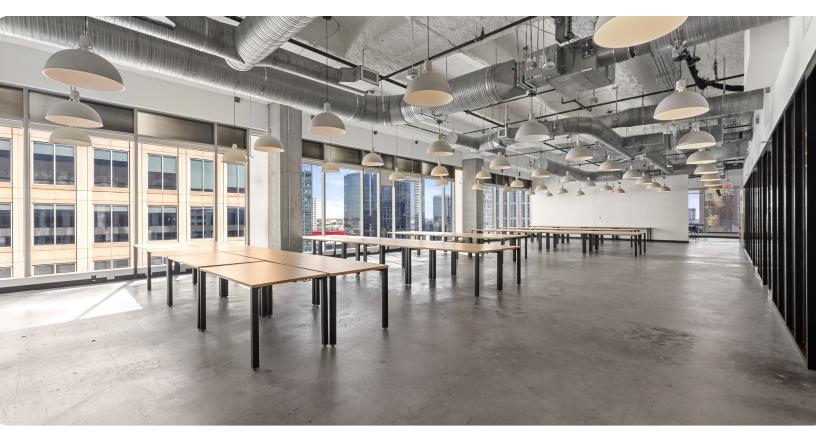

20 McKinney

1920 McKinney Ave, Dallas, TX 75204

Class A office building is in a highly sought-after location on the corner of McKinney Avenue and Harwood Street.

# **YEAR BUILT**

2016

## **AVAILABLE SPACE**

12th Floor - 23,840 SF

# **PARKING**

3:1,000 covered parking

100% covered, structured parking

Charges for parking include the following

- Reserved spaces- \$225.00/month + tax
- Unreserved Parking \$100/month + tax

# **LEASING COMPANY**

# **Stream Realty Partners**

Ryan Evanich 214.267.0442 revanich@streamrealty.com

Marissa Parkin 214.560.2435 marissa.parkin@streamrealty.com

# **SECURITY**

1920 McKinney offers on-site security on a 24-hour, 7-day a week basis.

# **OPERATING EXPENSES & ELECTRICITY**

\$23.48/RSF OPEX \$2.03/RSF Electric







# FLOOR 12 - 23,840 SF







# FLOOR 12 - 23,840 SF





SEE VIRTUAL TOUR



# **FLOOR 12 - HYPOTHETICALS**



### OFFICE CONCENTRATED



## **OPEN OFFICE CONCENTRATED**





www.1920McKinneyUptown.com

# FOR MORE INFORMATION, CONTACT:

Matt Wieser mwieser@streamrealty.com 214.210.1368

Ryan Evanich revanich@streamrealty.com 214.267.0442

Marissa Parkin marissa.parkin@streamrealty.com 214.560.2435