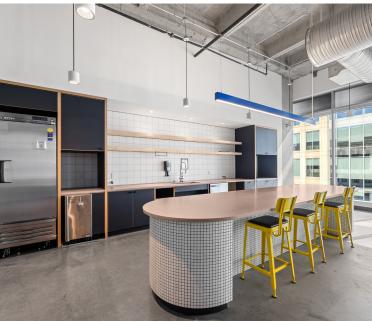

ETAILS

# **BUILDING**

### 1920 McKinney

1920 McKinney Ave, Dallas, TX 75204

Class A office building is in a highly sought-after location on the corner of McKinney Avenue and Harwood Street.

# **YEAR BUILT**

2016

## **AVAILABLE SPACE**

12th Floor - 23,840 SF

# **PARKING**

3:1,000 covered parking

100% covered, structured parking

Charges for parking include the following

- Reserved spaces- \$225.00/month + tax
- Unreserved Parking \$100/month + tax

# **LEASING COMPANY**

# **Stream Realty Partners**

Ryan Evanich 214.267.0442 revanich@streamrealty.com

Marissa Parkin 214.560.2435 marissa.parkin@streamrealty.com

# **SECURITY**

1920 McKinney offers on-site security on a 24-hour, 7-day a week basis.

# **OPERATING EXPENSES & ELECTRICITY**

\$23.48/RSF OPEX \$2.03/RSF Electric







# FLOOR 12 - 23,840 SF







# FLOOR 12 - 23,840 SF





SEE VIRTUAL TOUR



# **FLOOR 12 - HYPOTHETICALS**



### OFFICE CONCENTRATED



## **OPEN OFFICE CONCENTRATED**





www.1920McKinneyUptown.com

# FOR MORE INFORMATION, CONTACT:

Matt Wieser mwieser@streamrealty.com 214.210.1368

Ryan Evanich revanich@streamrealty.com 214.267.0442

Marissa Parkin marissa.parkin@streamrealty.com 214.560.2435