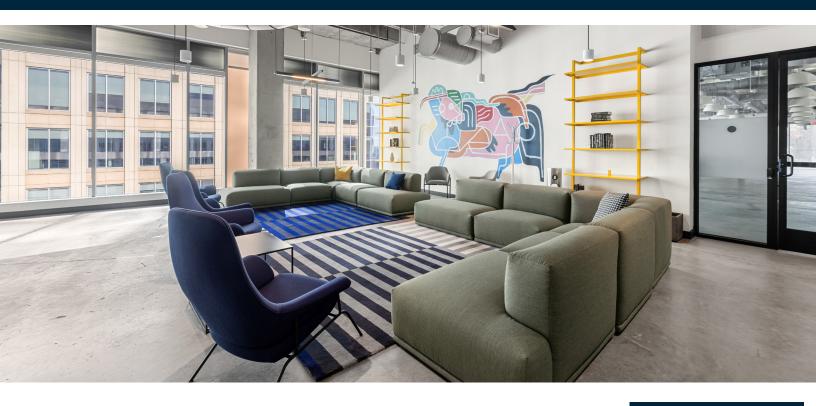

, Dallas, TX 75204

Class A office building is in a highly sought-after location on the corner of McKinney Avenue and Harwood Street.

# **YEAR BUILT**

2016

## **AVAILABLE SPACE**

12th Floor - 23,840 SF

# **PARKING**

3:1,000 covered parking

100% covered, structured parking

Charges for parking include the following

- Reserved spaces- \$225.00/month + tax
- Unreserved Parking \$100/month + tax

# **LEASING COMPANY**

# **Stream Realty Partners**

Ryan Evanich 214.267.0442 revanich@streamrealty.com

Marissa Parkin 214.560.2435 marissa.parkin@streamrealty.com

# **SECURITY**

1920 McKinney offers on-site security on a 24-hour, 7-day a week basis.

# **OPERATING EXPENSES & ELECTRICITY**

\$23.48/RSF OPEX \$2.03/RSF Electric







# FLOOR 12 - 23,840 SF







# FLOOR 12 - 23,840 SF





SEE VIRTUAL TOUR



# **FLOOR 12 - HYPOTHETICALS**



### OFFICE CONCENTRATED



## **OPEN OFFICE CONCENTRATED**





www.1920McKinneyUptown.com

# FOR MORE INFORMATION, CONTACT:

Matt Wieser mwieser@streamrealty.com 214.210.1368

Ryan Evanich revanich@streamrealty.com 214.267.0442

Marissa Parkin marissa.parkin@streamrealty.com 214.560.2435