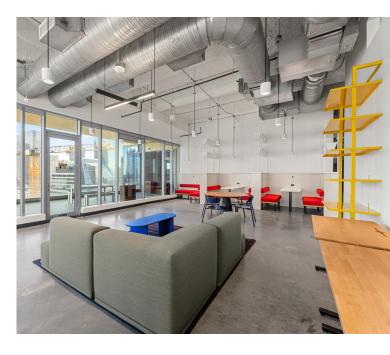

DETAILS

# **BUILDING**

### 1920 McKinney

1920 McKinney Ave, Dallas, TX 75204

Class A office building is in a highly sought-after location on the corner of McKinney Avenue and Harwood Street.

# **YEAR BUILT**

2016

## **AVAILABLE SPACE**

12th Floor - 23,840 SF

# **PARKING**

3:1,000 covered parking

100% covered, structured parking

Charges for parking include the following

- Reserved spaces- \$225.00/month + tax
- Unreserved Parking \$100/month + tax

# **LEASING COMPANY**

# **Stream Realty Partners**

Ryan Evanich 214.267.0442 revanich@streamrealty.com

Marissa Parkin 214.560.2435 marissa.parkin@streamrealty.com

# **SECURITY**

1920 McKinney offers on-site security on a 24-hour, 7-day a week basis.

# **OPERATING EXPENSES & ELECTRICITY**

\$23.48/RSF OPEX \$2.03/RSF Electric







# FLOOR 12 - 23,840 SF







# FLOOR 12 - 23,840 SF





SEE VIRTUAL TOUR



# **FLOOR 12 - HYPOTHETICALS**



### OFFICE CONCENTRATED



## **OPEN OFFICE CONCENTRATED**





www.1920McKinneyUptown.com

# FOR MORE INFORMATION, CONTACT:

Matt Wieser mwieser@streamrealty.com 214.210.1368

Ryan Evanich revanich@streamrealty.com 214.267.0442

Marissa Parkin marissa.parkin@streamrealty.com 214.560.2435