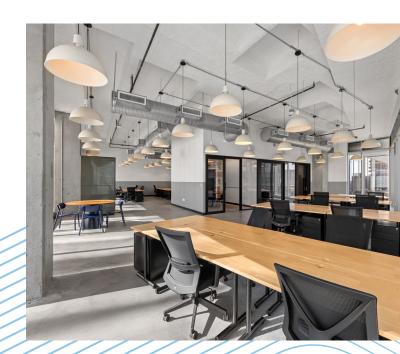

AILS

# **BUILDING**

### 1920 McKinney

1920 McKinney Ave, Dallas, TX 75204

Class A office building is in a highly sought-after location on the corner of McKinney Avenue and Harwood Street.

# **YEAR BUILT**

2016

## **AVAILABLE SPACE**

12th Floor - 23,840 SF

# **PARKING**

3:1,000 covered parking

100% covered, structured parking

Charges for parking include the following

- Reserved spaces- \$225.00/month + tax
- Unreserved Parking \$100/month + tax

# **LEASING COMPANY**

# **Stream Realty Partners**

Ryan Evanich 214.267.0442 revanich@streamrealty.com

Marissa Parkin 214.560.2435 marissa.parkin@streamrealty.com

# **SECURITY**

1920 McKinney offers on-site security on a 24-hour, 7-day a week basis.

# **OPERATING EXPENSES & ELECTRICITY**

\$23.48/RSF OPEX \$2.03/RSF Electric







# FLOOR 12 - 23,840 SF







# FLOOR 12 - 23,840 SF





SEE VIRTUAL TOUR



# **FLOOR 12 - HYPOTHETICALS**



### OFFICE CONCENTRATED



## **OPEN OFFICE CONCENTRATED**





www.1920McKinneyUptown.com

# FOR MORE INFORMATION, CONTACT:

Matt Wieser mwieser@streamrealty.com 214.210.1368

Ryan Evanich revanich@streamrealty.com 214.267.0442

Marissa Parkin marissa.parkin@streamrealty.com 214.560.2435