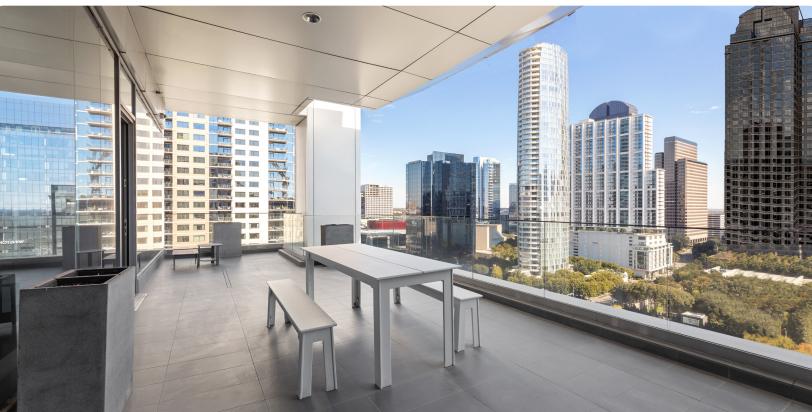

McKinney

1920 McKinney Ave, Dallas, TX 75204

Class A office building is in a highly sought-after location on the corner of McKinney Avenue and Harwood Street.

# **YEAR BUILT**

2016

## **AVAILABLE SPACE**

12th Floor - 23,840 SF

# **PARKING**

3:1,000 covered parking

100% covered, structured parking

Charges for parking include the following

- Reserved spaces- \$225.00/month + tax
- Unreserved Parking \$100/month + tax

# **LEASING COMPANY**

# **Stream Realty Partners**

Ryan Evanich 214.267.0442 revanich@streamrealty.com

Marissa Parkin 214.560.2435 marissa.parkin@streamrealty.com

# **SECURITY**

1920 McKinney offers on-site security on a 24-hour, 7-day a week basis.

# **OPERATING EXPENSES & ELECTRICITY**

\$23.48/RSF OPEX \$2.03/RSF Electric







# FLOOR 12 - 23,840 SF







# FLOOR 12 - 23,840 SF





SEE VIRTUAL TOUR



# **FLOOR 12 - HYPOTHETICALS**



### OFFICE CONCENTRATED



## **OPEN OFFICE CONCENTRATED**





www.1920McKinneyUptown.com

# FOR MORE INFORMATION, CONTACT:

Matt Wieser mwieser@streamrealty.com 214.210.1368

Ryan Evanich revanich@streamrealty.com 214.267.0442

Marissa Parkin marissa.parkin@streamrealty.com 214.560.2435