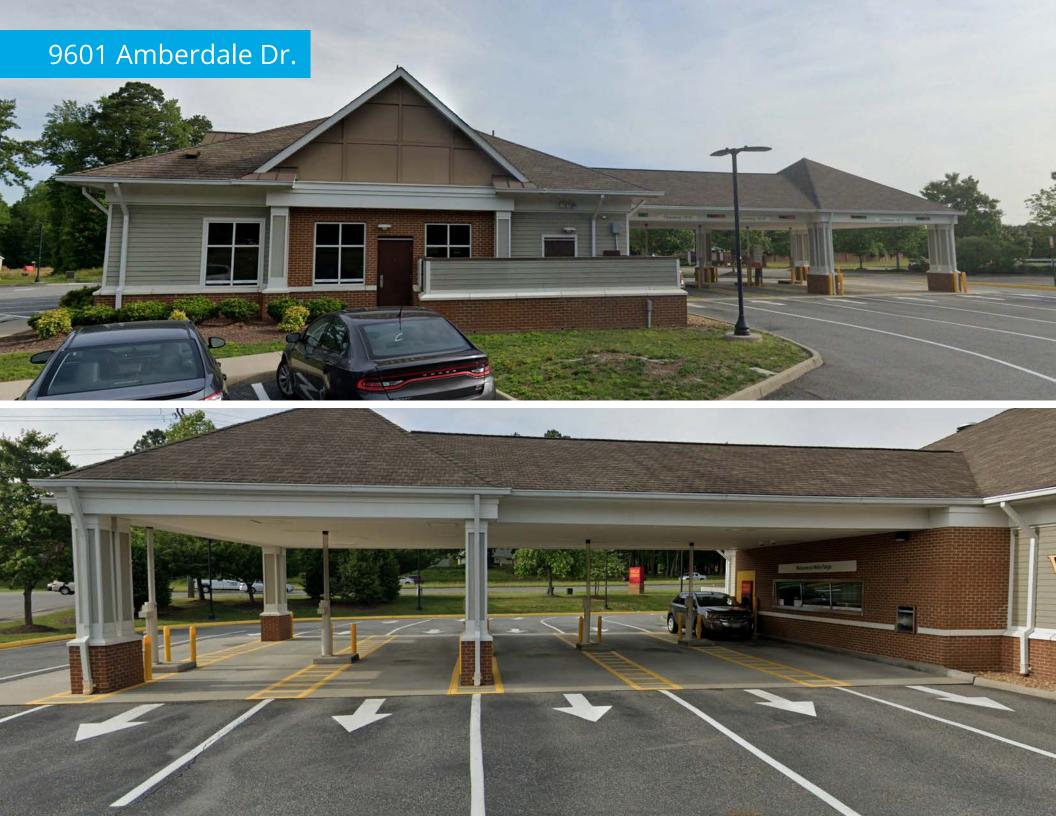

## 9601 Amberdale Dr.

# 4,502 SF free standing building with six (6) Drive-thru lanes

- Located on 1.253 AC
- Zoning: C3 Community Business District (Bank)
- Located on a hard corner with excellent visibility and access from Hull Street Road
- 42,000 VPD on Hull Street Road
- Parcel ID 752-68-70-55-400-000