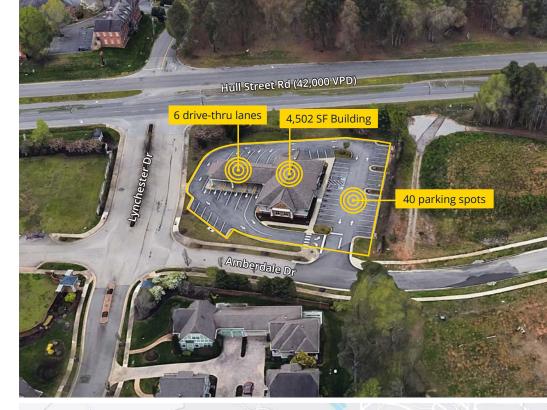

# 4,502 SF free standing building with six (6) Drive-thru lanes

- Located on 1.253 AC
- Zoning: C3 Community Business District (Bank)
- Located on a hard corner with excellent visibility and access from Hull Street Road
- 42,000 VPD on Hull Street Road
- Parcel ID 752-68-70-55-400-000