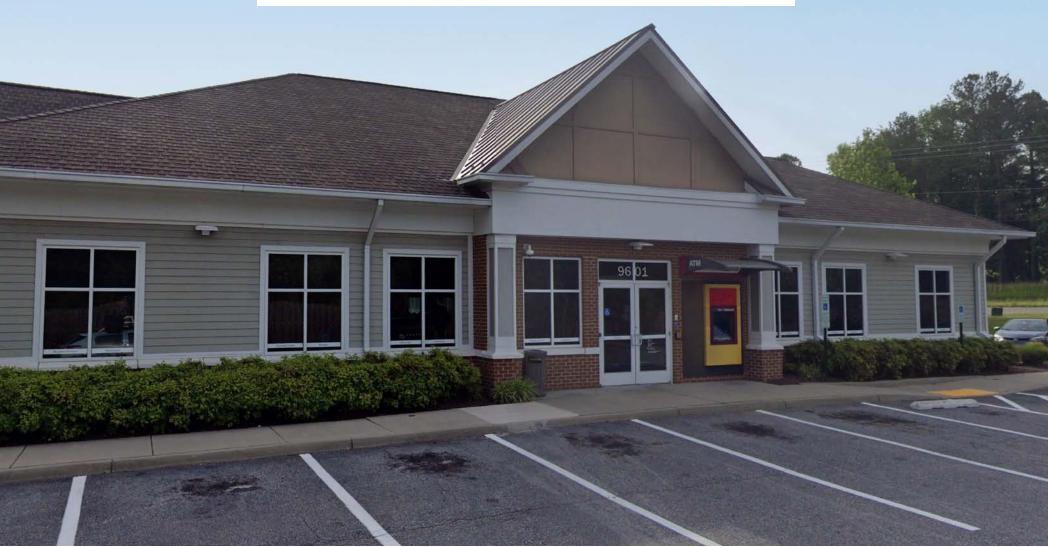

# Unique Opportunity for Medical or Professional Office

9601 Amberdale Dr, North Chesterfield, VA

# 4,502 SF free standing building with six (6) Drive-thru lanes

- Located on 1.253 AC
- Zoning: C3 Community Business District (Bank)
- Located on a hard corner with excellent visibility and access from Hull Street Road
- 42,000 VPD on Hull Street Road
- Parcel ID 752-68-70-55-400-000