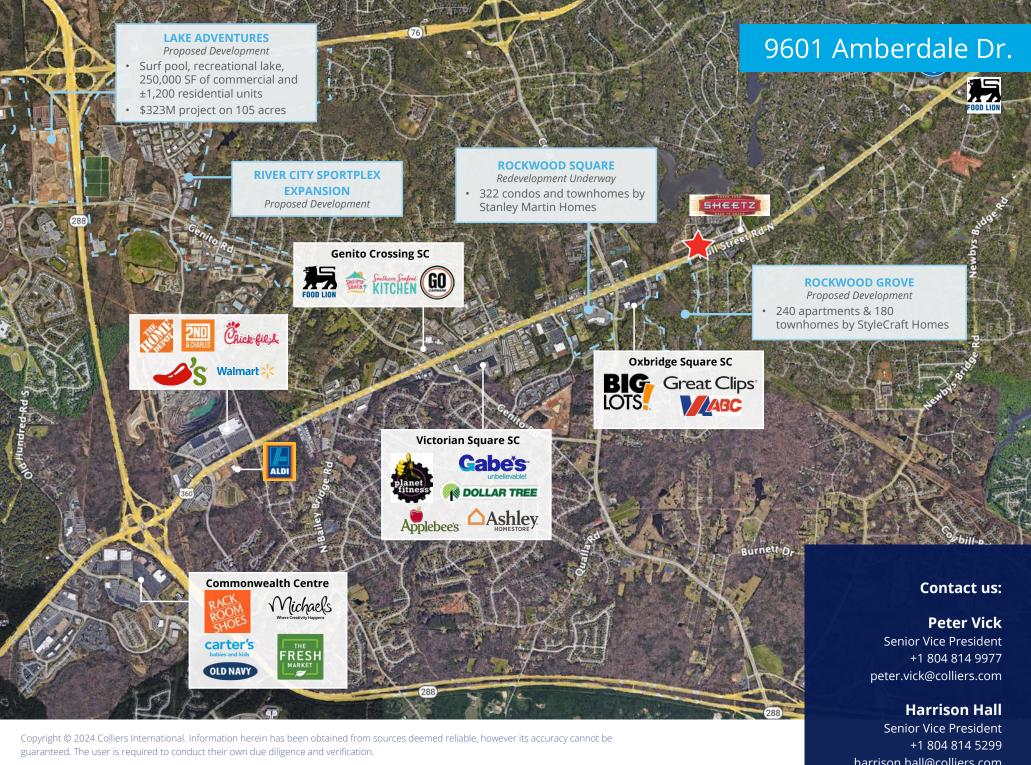

## 9601 Amberdale Dr.

# 4,502 SF free standing building with six (6) Drive-thru lanes

- Located on 1.253 AC
- Zoning: C3 Community Business District (Bank)
- Located on a hard corner with excellent visibility and access from Hull Street Road
- 42,000 VPD on Hull Street Road
- Parcel ID 752-68-70-55-400-000