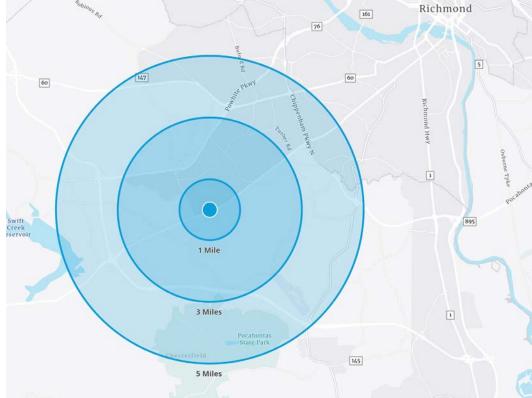

#### **Demographics**

| Population                  | 1-Mile    | 3-Miles   | 5-Miles   |
|-----------------------------|-----------|-----------|-----------|
| 2024 Population             | 3,811     | 51,367    | 137,208   |
| 2029 Population             | 3,861     | 52,707    | 142,959   |
|                             |           |           |           |
| Households                  | 1-Mile    | 3-Miles   | 5-Miles   |
| 2024 Households             | 1,524     | 19,181    | 52,458    |
| 2029 Households             | 1,559     | 19,864    | 55,310    |
| 2023-2028 Annual Rate       | 0.46%     | 0.70%     | 1.06%     |
|                             |           |           |           |
| Average Household Income    | 1-Mile    | 3-Miles   | 5-Miles   |
| 2024 Avg. HH Income         | \$142,150 | \$113,753 | \$111,374 |
| 2023 Avg. Disposable Income | \$79,961  | \$85,272  | \$92,655  |
|                             |           |           |           |