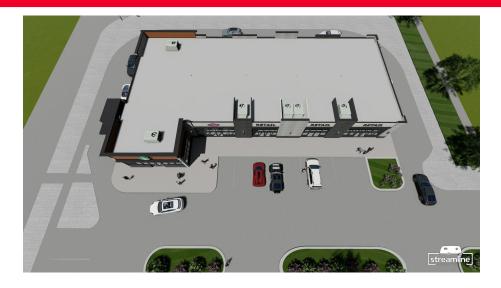

ry October 2024, in vanilla box condition contact agent for details
- Development includes 32,000 SF Pizza Ranch & Entertainment Center with a bowling center attached
- The Palestra, a 33,600 SF recreation building with indoor basketball and volleyball courts is adjacent to the subject property
- Surrounded by dense residential developments including Solomon's landing with 119 single family homes and 396 multi-family units
- North of the property is a proposed ~40 acre soccer complex
- Within minutes from Interstate 380





# **AERIAL** 1255 HAYES LN | NORTH LIBERTY, IA



Iowa Commercial Advisors



#### **FLOOR PLAN**

#### 1255 HAYES LN | NORTH LIBERTY, IA





# **SITE PLAN**

### 1255 HAYES LN | NORTH LIBERTY, IA







### **RENDERINGS**

#### 1255 HAYES LN | NORTH LIBERTY, IA











Independently Owned and Operated / A Member of the Cushman & Wakefield Alliance

©2024 Cushman & Wakefield. All rights reserved. The information contained in this communication is strictly confidential. This information has been obtained from sources believed to be reliable but has not been verified. No warranty or representation, express or implied, is made as to the condition of the property (or properties) referenced herein or as to the accuracy or completeness of the information contained herein, and same is submitted subject to errors, omissions, change of price, rental or other conditions, withdrawal without notice, and to any special listing conditions imposed by the property owner(s). Any projections, opinions or estimates are subject to uncertainty and to not signify current