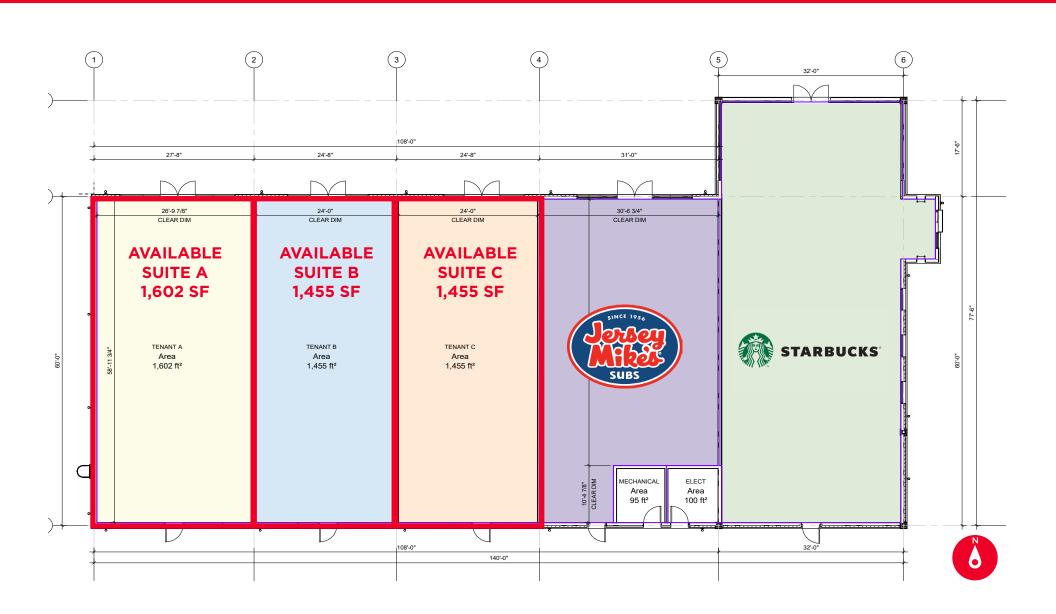

#### **FLOOR PLAN**

#### 1255 HAYES LN | NORTH LIBERTY, IA

#### 1255 HAYES LN | NORTH LIBERTY, IA

1,455 - 4,512 SF AVAILABLE

BASE RENT END CAP: \$42.95 PSF NNN IN-LINE: \$39.95 PSF NNN

ESTIMATED OPEX \$14.95 PSF