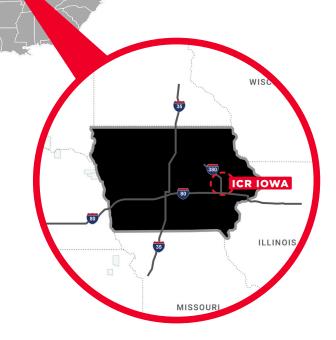

# THE MARKET

**ICR IOWA** 

NORTH LIBERTY is located in the Iowa City and Cedar Rapids MSA, locally known as ICR Iowa. It is within a 4-5 hour drive to major key cities in the Midwest - Chicago, Kansas City, Milwaukee, Minneapolis, Omaha, and St. Louis.