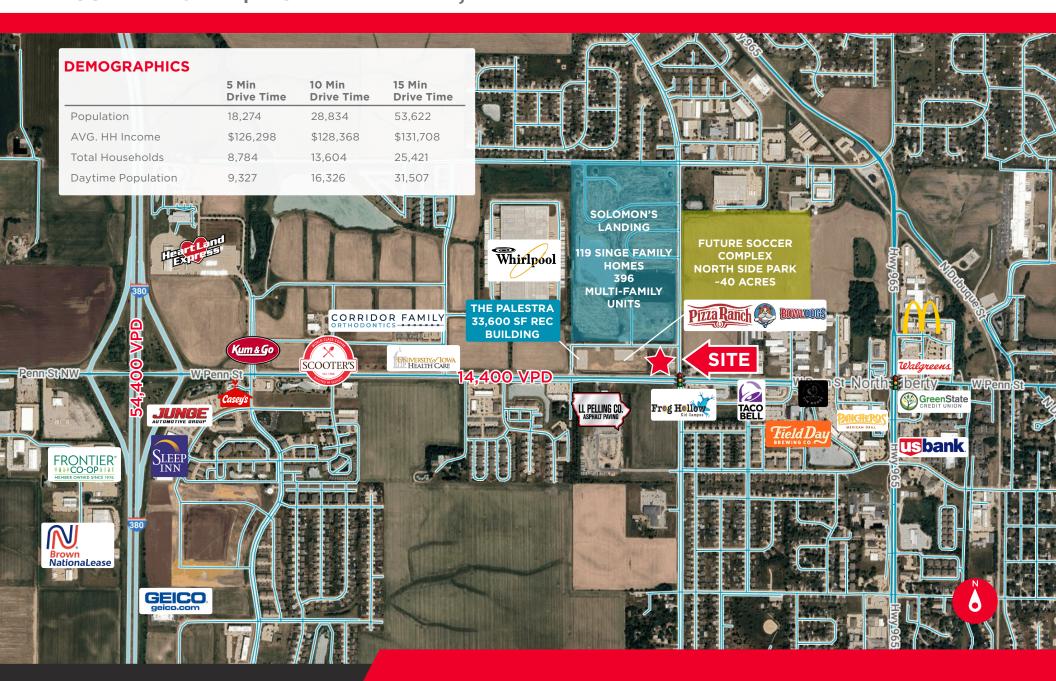

# **AERIAL** 1255 HAYES LN | NORTH LIBERTY, IA

Iowa Commercial Advisors

#### **HIGHLIGHTS**

- New retail development along the heavily traveled Penn Street in North Liberty
- Delivery October 2024, in vanilla box condition contact agent for details
- Development includes 32,000 SF Pizza Ranch & Entertainment Center with a bowling center attached
- The Palestra, a 33,600 SF recreation building with indoor basketball and volleyball courts is adjacent to the subject property
- Surrounded by dense residential developments including Solomon's landing with 119 single family homes and 396 multi-family units
- North of the property is a proposed ~40 acre soccer complex
- Within minutes from Interstate 380