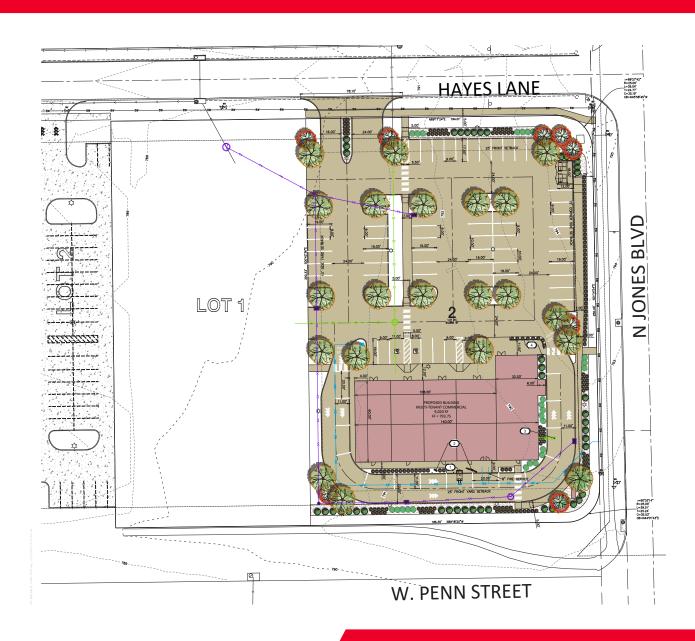

ent along the heavily traveled Penn Street in North Liberty
- Delivery October 2024, in vanilla box condition contact agent for details
- Development includes 32,000 SF Pizza Ranch & Entertainment Center with a bowling center attached
- The Palestra, a 33,600 SF recreation building with indoor basketball and volleyball courts is adjacent to the subject property
- Surrounded by dense residential developments including Solomon's landing with 119 single family homes and 396 multi-family units
- North of the property is a proposed ~40 acre soccer complex
- Within minutes from Interstate 380





# **AERIAL** 1255 HAYES LN | NORTH LIBERTY, IA



Iowa Commercial Advisors



#### **FLOOR PLAN**

#### 1255 HAYES LN | NORTH LIBERTY, IA





# **SITE PLAN**

### 1255 HAYES LN | NORTH LIBERTY, IA







### **RENDERINGS**

#### 1255 HAYES LN | NORTH LIBERTY, IA











Independently Owned and Operated / A Member of the Cushman & Wakefield Alliance

©2024 Cushman & Wakefield. All rights reserved. The information contained in this communication is strictly confidential. This information has been obtained from sources believed to be reliable but has not been verified. No warranty or representation, express or implied, is made as to the condition of the property (or properties) referenced herein or as to the accuracy or completeness of the information contained herein, and same is submitted subject to errors, omissions, change of price, rental or other conditions, withdrawal without notice, and to any special listing conditions imposed by the property owner(s). Any projections, opinion