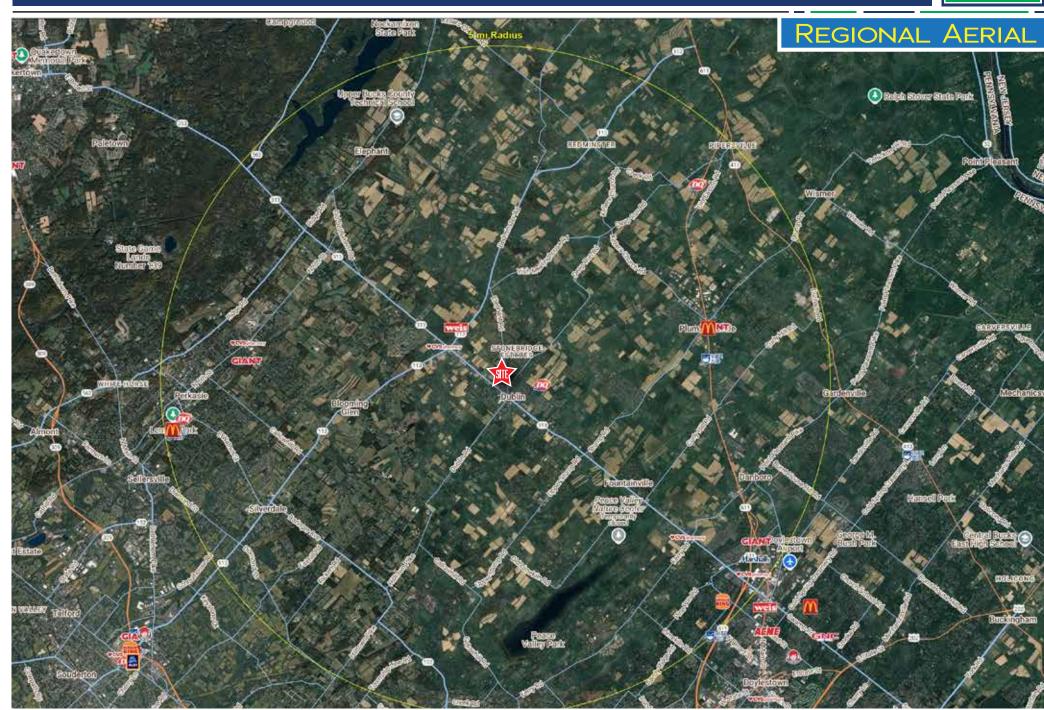

| Demographics                                          | 3 Miles    | 5 Miles                        | 7 Miles              |
|-------------------------------------------------------|------------|--------------------------------|----------------------|
| Population                                            | 12,722     | 47,884                         | 110,651              |
| Average HH Income                                     | \$159,235  | \$167,747                      | \$167,313            |
| Total Businesses                                      | 314        | 1,621                          | 5,028                |
| Number of Employees                                   | 2,340      | 12,600                         | 47,452               |
| Traffic Counts<br>*Data Source: Sites USA REGIS* 2024 | S D<br>Ele | Dublin Pk.: 14<br>Phant Rd.: 2 | ,549 VPD<br>,508 VPD |

Data Source: Sites USA REGIS<sup>TM</sup> 2024