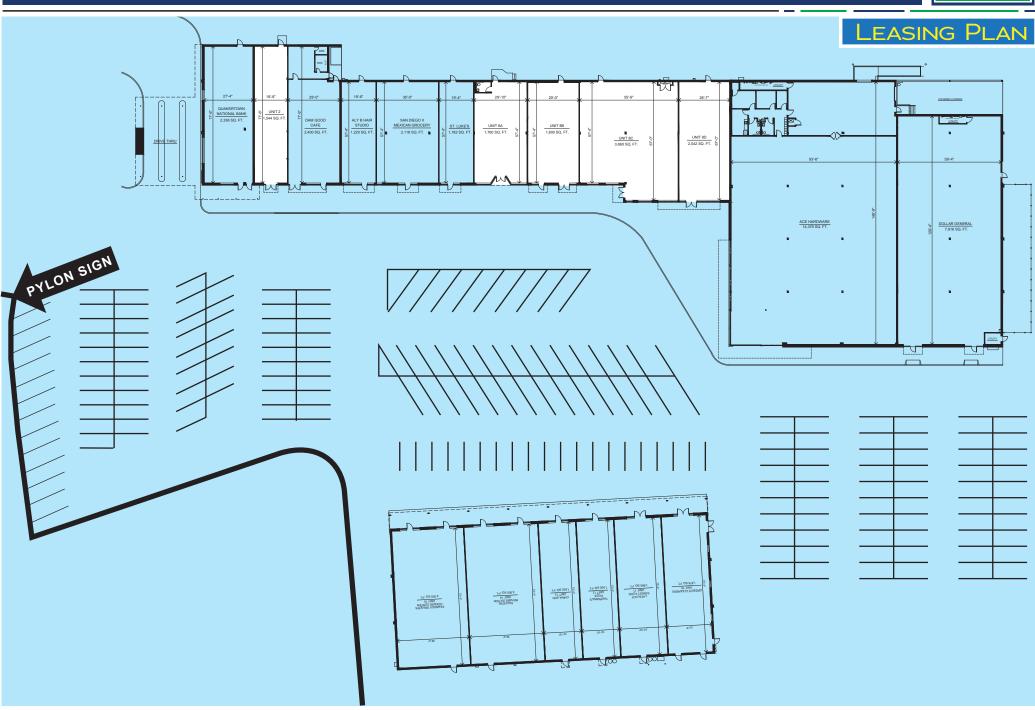

### **PROPERTY INFORMATION**

- Prime Retail Space Available for Lease 1,544 to 9,262 SF
- Ideal location on Main Street in downtown Dublin Boro with easy access from surrounding areas
- New facade and new pylon recently completed
- · Join Ace Hardware, Dollar General, PA Driver's Registration Center
- Ideal for: Boutique Fitness, Cell Phone, Coffee, Bakery, Cafe,
  - Massage, Restaurants (Fusion Asian) and Medical Offices