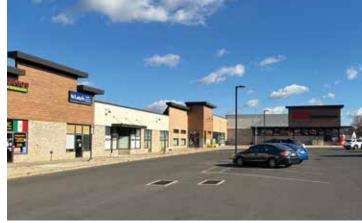

#### 161 North Main Street | Dublin Borough, PA 18917 | Bucks County

55,629 SF

APRIL 2025 Availability

LEASE RATE

### **PROPERTY INFORMATION**

- Prime Retail Space Available for Lease 1,544 to 9,262 SF
- Ideal location on Main Street in downtown Dublin Boro with easy access from surrounding areas
- New facade and new pylon recently completed
- · Join Ace Hardware, Dollar General, PA Driver's Registration Center
- Ideal for: Boutique Fitness, Cell Phone, Coffee, Bakery, Cafe,
  - Massage, Restaurants (Fusion Asian) and Medical Offices