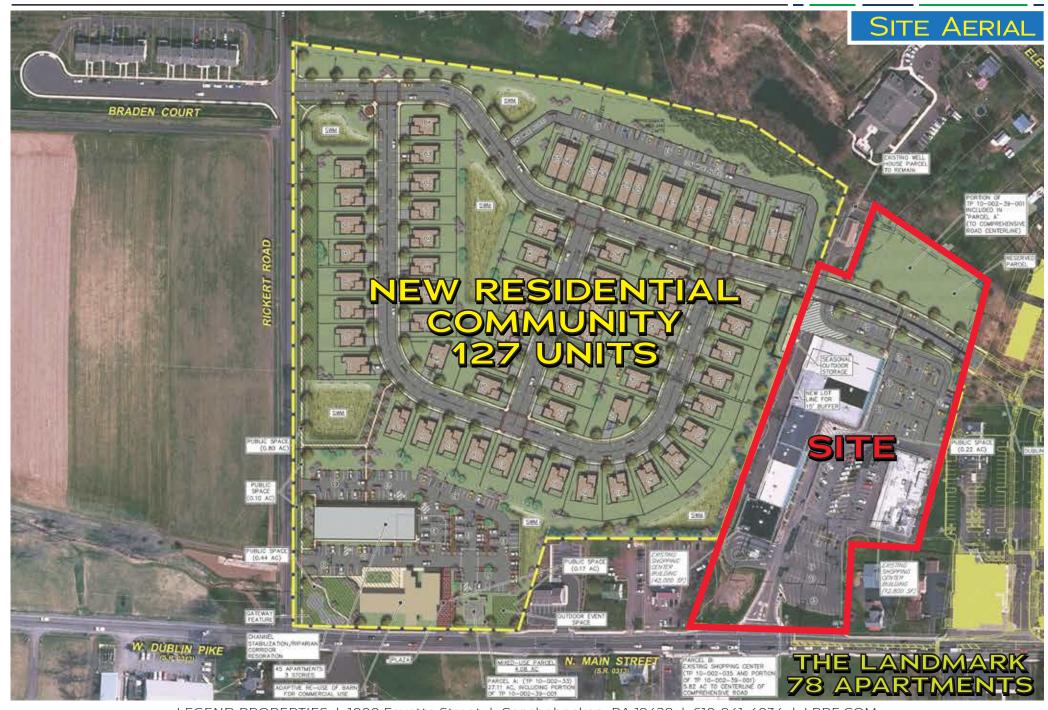

### **PROPERTY INFORMATION**

- Prime Retail Space Available for Lease 1,544 to 9,262 SF
- Ideal location on Main Street in downtown Dublin Boro with easy access from surrounding areas
- New facade and new pylon recently completed
- · Join Ace Hardware, Dollar General, PA Driver's Registration Center
- Ideal for: Boutique Fitness, Cell Phone, Coffee, Bakery, Cafe,
  - Massage, Restaurants (Fusion Asian) and Medical Offices