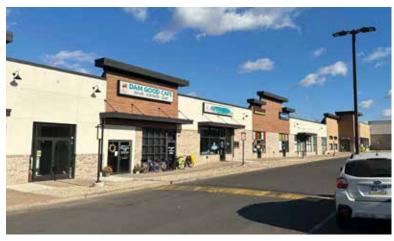

#### 161 North Main Street | Dublin Borough, PA 18917 | Bucks County

55,629 SF

APRIL 2025 Availability

LEASE RATE

### **PROPERTY INFORMATION**

- Prime Retail Space Available for Lease 1,544 to 9,262 SF
- Ideal location on Main Street in downtown Dublin Boro with easy access from surrounding areas
- New facade and new pylon recently completed
- · Join Ace Hardware, Dollar General, PA Driver's Registration Center
- Ideal for: Boutique Fitness, Cell Phone, Coffee, Bakery, Cafe,
  - Massage, Restaurants (Fusion Asian) and Medical Offices