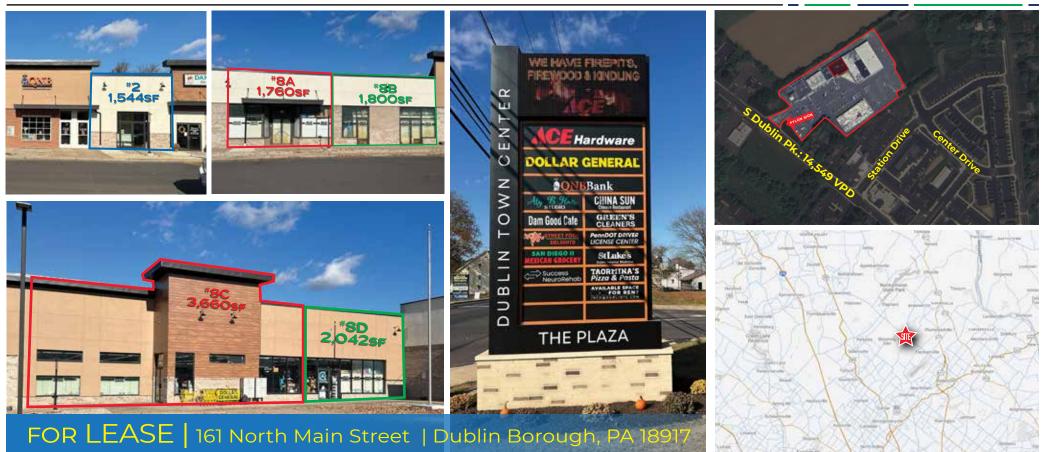

#### 161 North Main Street | Dublin Borough, PA 18917 | Bucks County

55,629 SF

APRIL 2025 Availability

LEASE RATE

### **PROPERTY INFORMATION**

- Prime Retail Space Available for Lease 1,544 to 9,262 SF
- Ideal location on Main Street in downtown Dublin Boro with easy access from surrounding areas
- New facade and new pylon recently completed
- · Join Ace Hardware, Dollar General, PA Driver's Registration Center
- Ideal for: Boutique Fitness, Cell Phone, Coffee, Bakery, Cafe,
  - Massage, Restaurants (Fusion Asian) and Medical Offices

| Demographics                                          | 3 Miles    | 5 Miles                        | 7 Miles              |
|-------------------------------------------------------|------------|--------------------------------|----------------------|
| Population                                            | 12,722     | 47,884                         | 110,651              |
| Average HH Income                                     | \$159,235  | \$167,747                      | \$167,313            |
| Total Businesses                                      | 314        | 1,621                          | 5,028                |
| Number of Employees                                   | 2,340      | 12,600                         | 47,452               |
| Traffic Counts<br>*Data Source: Sites USA REGIS* 2024 | S D<br>Ele | Dublin Pk.: 14<br>Phant Rd.: 2 | ,549 VPD<br>,508 VPD |