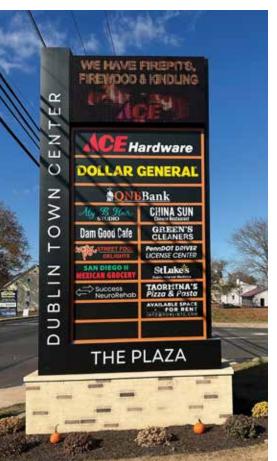

### **PROPERTY INFORMATION**

- Prime Retail Space Available for Lease 1,544 to 9,262 SF
- Ideal location on Main Street in downtown Dublin Boro with easy access from surrounding areas
- New facade and new pylon recently completed
- · Join Ace Hardware, Dollar General, PA Driver's Registration Center
- Ideal for: Boutique Fitness, Cell Phone, Coffee, Bakery, Cafe,
  - Massage, Restaurants (Fusion Asian) and Medical Offices