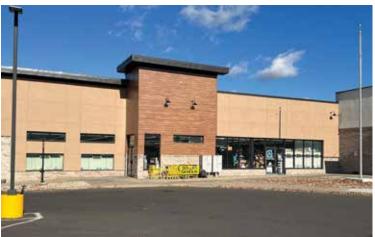

#### 161 North Main Street | Dublin Borough, PA 18917 | Bucks County

55,629 SF

APRIL 2025 Availability

LEASE RATE

### **PROPERTY INFORMATION**

- Prime Retail Space Available for Lease 1,544 to 9,262 SF
- Ideal location on Main Street in downtown Dublin Boro with easy access from surrounding areas
- New facade and new pylon recently completed
- · Join Ace Hardware, Dollar General, PA Driver's Registration Center
- Ideal for: Boutique Fitness, Cell Phone, Coffee, Bakery, Cafe,
  - Massage, Restaurants (Fusion Asian) and Medical Offices