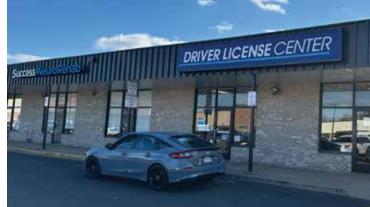

#### 161 North Main Street | Dublin Borough, PA 18917 | Bucks County

55,629 SF

APRIL 2025 Availability

LEASE RATE

### **PROPERTY INFORMATION**

- Prime Retail Space Available for Lease 1,544 to 9,262 SF
- Ideal location on Main Street in downtown Dublin Boro with easy access from surrounding areas
- New facade and new pylon recently completed
- · Join Ace Hardware, Dollar General, PA Driver's Registration Center
- Ideal for: Boutique Fitness, Cell Phone, Coffee, Bakery, Cafe,
  - Massage, Restaurants (Fusion Asian) and Medical Offices