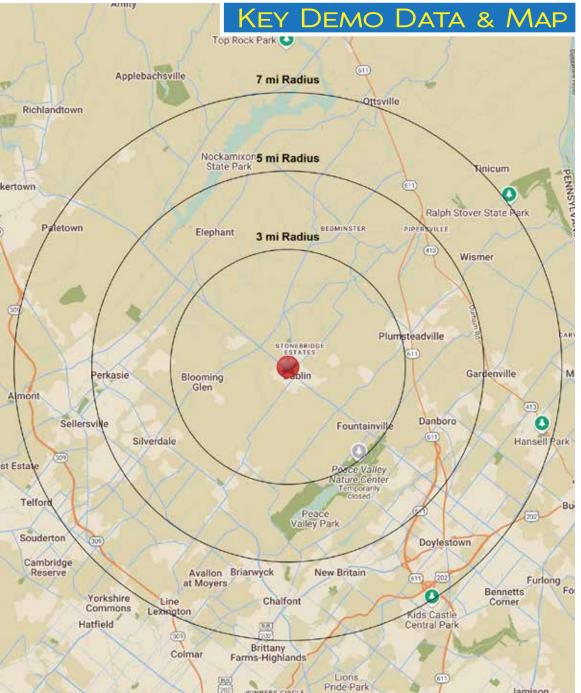

| Demographics                                          | 3 Miles    | 5 Miles                        | 7 Miles              |
|-------------------------------------------------------|------------|--------------------------------|----------------------|
| Population                                            | 12,722     | 47,884                         | 110,651              |
| Average HH Income                                     | \$159,235  | \$167,747                      | \$167,313            |
| Total Businesses                                      | 314        | 1,621                          | 5,028                |
| Number of Employees                                   | 2,340      | 12,600                         | 47,452               |
| Traffic Counts<br>*Data Source: Sites USA REGIS* 2024 | S D<br>Ele | Dublin Pk.: 14<br>Phant Rd.: 2 | ,549 VPD<br>,508 VPD |

## DEMOGRAPHICS

| Population                                                                                 | 3 Miles                | 5 Miles                | 7 Miles                                    |
|--------------------------------------------------------------------------------------------|------------------------|------------------------|--------------------------------------------|
| Population (Est. 2024)                                                                     | 12,722                 | 47,884                 | 110,651                                    |
| Projected Population (2029)                                                                | 12,414                 | 47,721                 | 111,093                                    |
| Projected Annual Growth (2024 to 2029)                                                     | -0.5%                  | -0.5%                  | -0.5%                                      |
| Households & Growth                                                                        |                        |                        |                                            |
| Households                                                                                 | 4,827                  | 18,014                 | 42,590                                     |
| Projected HH (2029)                                                                        | 4,776                  | 18,212                 | 43,362                                     |
| HH Growth with Children (2024 to 2029)                                                     | 31.8%                  | 30.6%                  | 30.6%                                      |
| Average HH Income (Est. 2024)<br>Median HH Income (2024)                                   | \$159,235<br>\$123,046 | \$167,747<br>\$133,875 | \$167,313<br>\$134,396                     |
| Average HH Income (Est. 2024)<br>Median HH Income (2024)                                   | \$159,235<br>\$123,046 | \$167,747<br>\$133,875 | \$167,313                                  |
|                                                                                            |                        |                        |                                            |
| Davtime Population                                                                         |                        |                        |                                            |
| Daytime Population<br>Total Businesses (2024)                                              | 314                    | 1,621                  | 5,028                                      |
|                                                                                            | 314<br>2,340           | 1,621<br>12,600        |                                            |
| Total Businesses (2024)                                                                    |                        |                        |                                            |
| Total Businesses (2024)<br>Number of Employees (2024)                                      |                        |                        | 47,452                                     |
| Total Businesses (2024)<br>Number of Employees (2024)<br>Education                         | 2,340                  | 12,600                 | 47,452<br>22.9%                            |
| Total Businesses (2024)<br>Number of Employees (2024)<br>Education<br>High School Graduate | 2,340<br>24.9%         | 12,600<br>24.0%        | 5,028<br>47,452<br>22.9%<br>14.5%<br>14.5% |

Data Source: Sites USA REGIS<sup>TM</sup> 2024