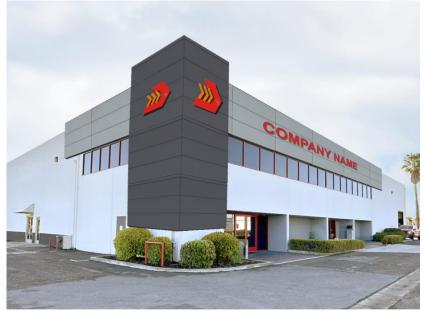

## **1198 NORTH KRAEMER BLVD, ANAHEIM**

# FOR LEASE

## HIGH VISIBILITY MANUFACTURING DISTRIBUTION BUILDING

50,000 SF total area with 7,000 SF offices and 42,000 SF Manufacturing & R&D