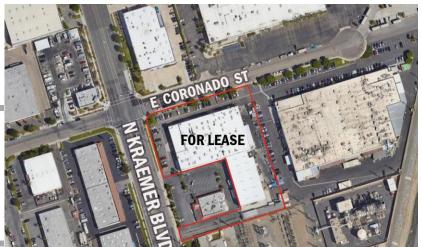

## **1198 NORTH KRAEMER BLVD, ANAHEIM**

# FOR LEASE

## HIGH VISIBILITY MANUFACTURING DISTRIBUTION BUILDING

50,000 SF total area with 7,000 SF offices and 42,000 SF Manufacturing & R&D