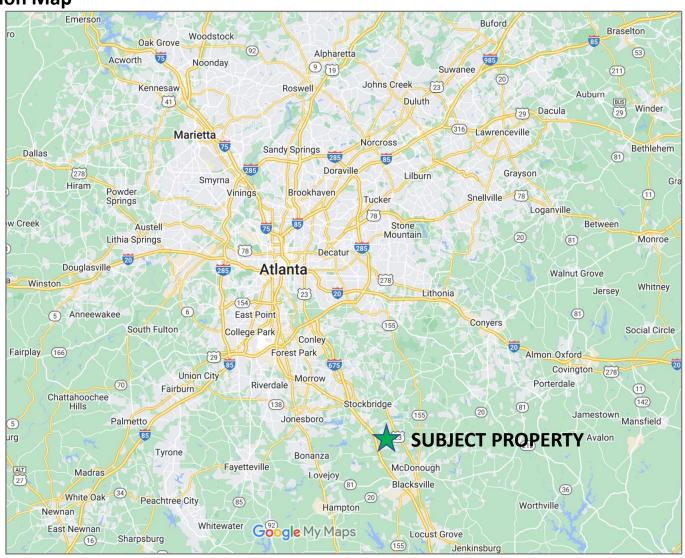

incorporated Henry County with a C-2 (General Commercial District) classification.

**Overlay District:** Parkway Mixed-Use Overlay

**Utilities:** All available, subject to independent investigation.

**Demographics:** Average household income over \$119k within 1 mile radius. Population over 100,000 with more than

35,000 households within a 5-mile radius.

**Purchase Price:** \$2,200,000

Information contained herein has been obtained from the owner of the property or from other sources we deem reliable. We have no reason to doubt its accuracy but cannot guarantee that it is correct. All information is subject to independent verification.

Alpharetta Realty, Inc.

1304 Bombay Lane

Roswell, GA 30076

770-475-6544

David Brening, PE

Direct: 678-925-2509

#### **Regional Location Map**



#### Alpharetta Realty, Inc.

1304 Bombay Lane Roswell, GA 30076 770-475-6544 David Brening, PE

Direct: 678-925-2509

#### **Local Location Map**



#### Alpharetta Realty, Inc.

1304 Bombay Lane Roswell, GA 30076 770-475-6544 David Brening, PE

Direct: 678-925-2509



### Alpharetta Realty, Inc.

1304 Bombay Lane Roswell, GA 30076 770-475-6544 David Brening, PE

Direct: 678-925-2509

Accessibility: The property has over 650' of frontage on Campground Road and ~275' of frontage along Jodeco Road, providing for multiple entry points into the property. Additionally, the northern property line is bound by the Wilshire Way right-of-way. Wilshire Way intersects with Campground Road at an existing median break.



### Alpharetta Realty, Inc.

1304 Bombay Lane Roswell, GA 30076 770-475-6544 Da