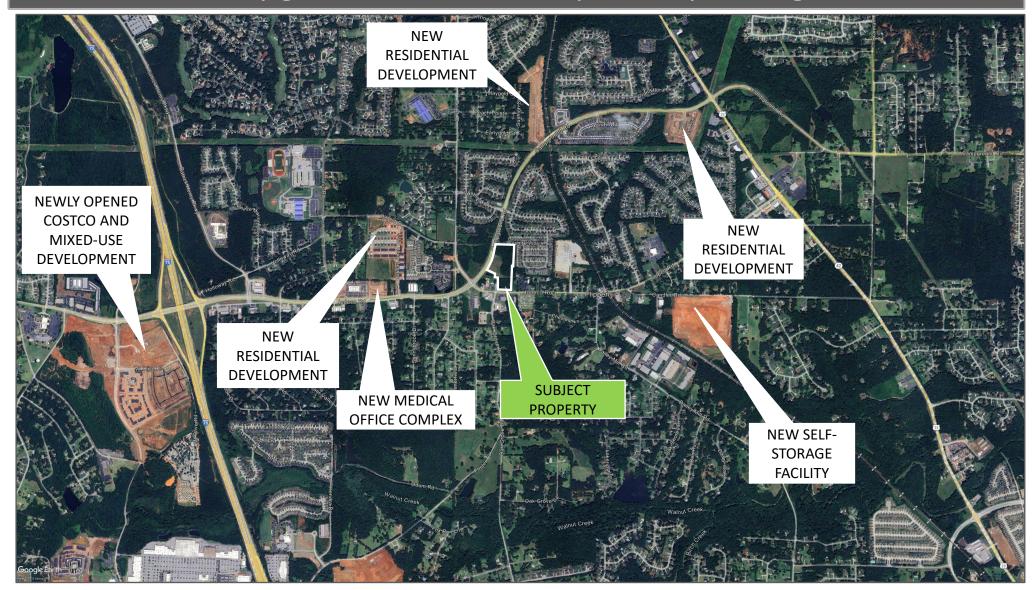

**Utilities:** All available, subject to independent investigation.

**Demographics:** Average household income over \$119k within 1 mile radius. Population over 100,000 with more than

35,000 households within a 5-mile radius.