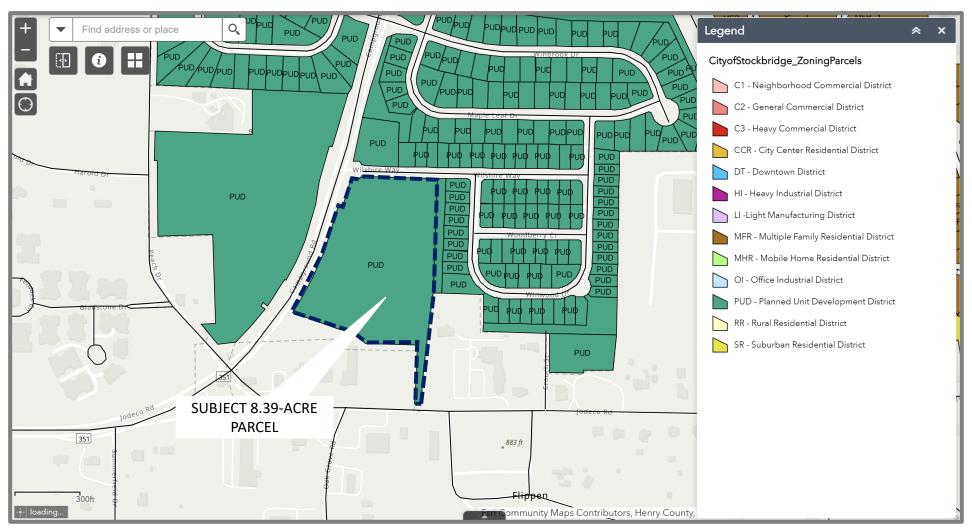

### Alpharetta Realty, Inc.

1304 Bombay Lane Roswell, GA 30076 770-475-6544 David Brening, PE

Direct: 678-925-2509

**City of Stockbridge Zoning Map:** The larger parcel is currently zoned PUD with a base zone of C-2, General Commercial District.