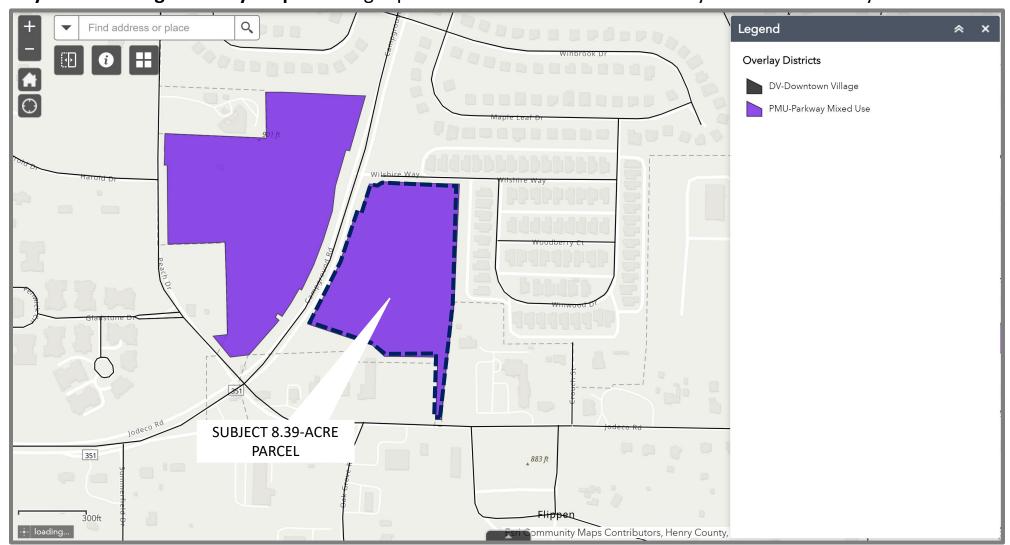

#### Alpharetta Realty, Inc.

1304 Bombay Lane Roswell, GA 30076 770-475-6544 David Brening, PE Direct: 678-925-2509

City of Stockbridge Overlay Map: The larger parcel is located within the Parkway Mixed-Use Overlay.