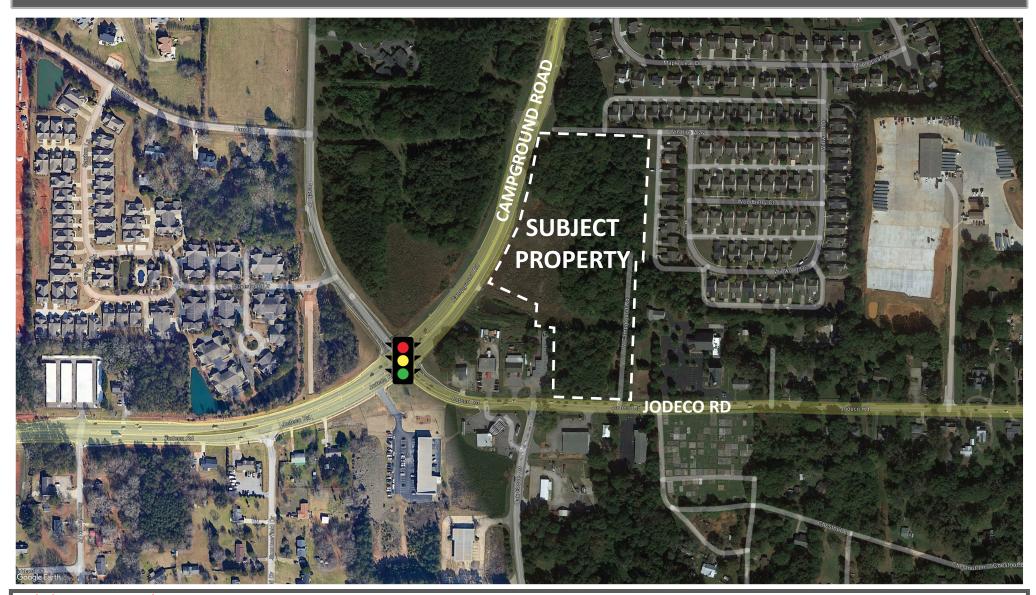

### Alpharetta Realty, Inc.

1304 Bombay Lane Roswell, GA 30076 770-475-6544 David Brening, PE

Direct: 678-925-2509

Alpharetta Realty, Inc. is pleased to exclusively present this opportunity to purchase ± 9.8 acres in the City of Stockbridge, Henry County, Georgia. The property is located along both Campground and Jodeco Road. The property is less than one mile from Interstate 75 and boasts a daily traffic count of over 16,000 vehicles per day along Campground Road.

**Property Address:** The acreage is comprised of two parcels with tax parcel ids 071-01025022 (8.39 acres) and 071-

B01003001 (1.42 acres).

**Zoning:** The larger tract, being parcel id 071-01025022, is located in the City of Stockbridge and has a PUD

### Alpharetta Realty, Inc.

1304 Bombay Lane Roswell, GA 30076 770-475-6544 David Brening, PE

Direct: 678-925-2509

Accessibility: The property has over 650' of frontage on Campground Road and ~275' of frontage along Jodeco Road, providing for multiple entry points into the property. Additionally, the northern property line is bound by the Wilshire Way right-of-way. Wilshire Way intersects with Campground Road at an existing median break.