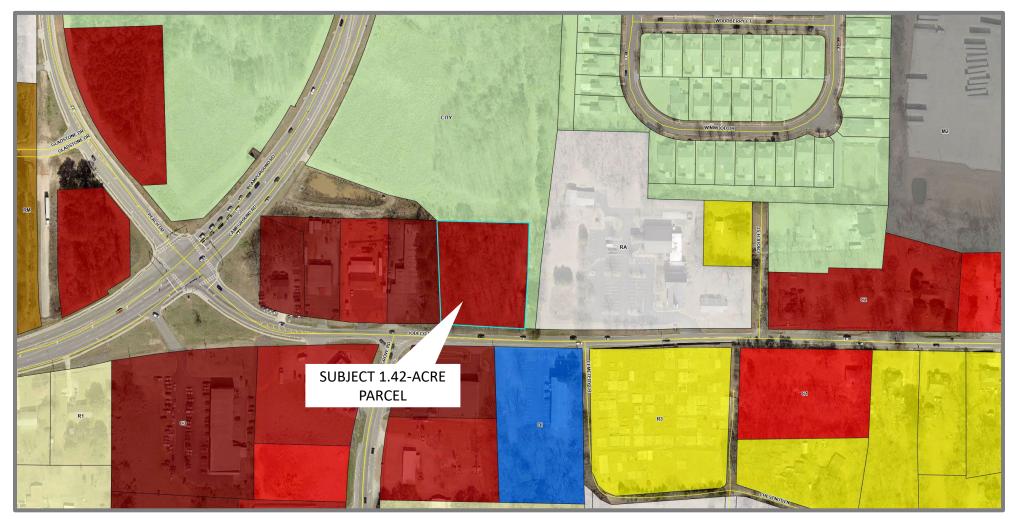

#### Alpharetta Realty, Inc.

1304 Bombay Lane Roswell, GA 30076 770-475-6544 David Brening, PE

Direct: 678-925-2509

**Henry County Zoning Map:** The 1.42-acre parcel is located in unincorporated Henry County with a C-2 (General Commercial District) classification