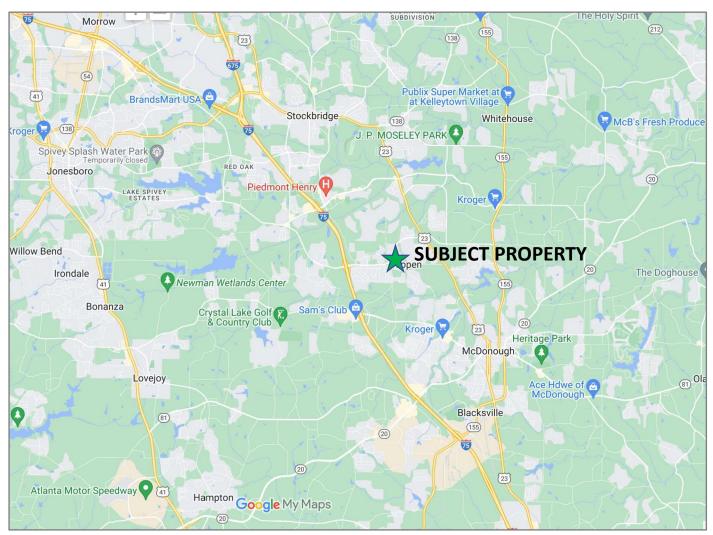

l available, subject to independent investigation.

**Demographics:** Average household income over \$119k within 1 mile radius. Population over 100,000 with more than

35,000 households within a 5-mile radius.

**Purchase Price:** \$2,200,000

Information contained herein has been obtained from the owner of the property or from other sources we deem reliable. We have no reason to doubt its accuracy but cannot guarantee that it is correct. All information is subject to independent verification.

Alpharetta Realty, Inc.

1304 Bombay Lane

Roswell, GA 30076

770-475-6544

David Brening, PE

Direct: 678-925-2509

#### **Regional Location Map**



#### Alpharetta Realty, Inc.

1304 Bombay Lane Roswell, GA 30076 770-475-6544 David Brening, PE

Direct: 678-925-2509

#### **Local Location Map**



#### Alpharetta Realty, Inc.

1304 Bombay Lane Roswell, GA 30076 770-475-6544 David Brening, PE

Direct: 678-925-2509



### Alpharetta Realty, Inc.

1304 Bombay Lane Roswell, GA 30076 770-475-6544 David Brening, PE

Direct: 678-925-2509

Accessibility: The property has over 650' of frontage on Campground Road and ~275' of frontage along Jodeco Road, providing for multiple entry points into the property. Additionally, the northern property line is bound by the Wilshire Way right-of-way. Wilshire Way intersects with Campground Road at an existing median break.



### Alpharetta Realty, Inc.

1304 Bombay Lane Roswell, GA 30076 770-475-6544 David Brening, PE

Direct: 678-925-2509

**City of Stockbridge Zoning Map:** The larger parcel is currently zoned PUD with a base zone of C-2, General C