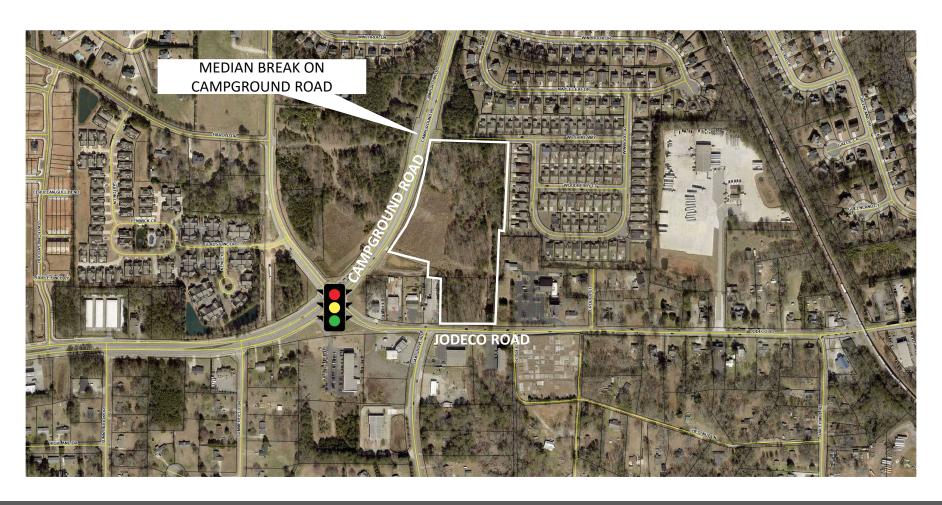

#### **Local Location Map**

### Alpharetta Realty, Inc.

1304 Bombay Lane Roswell, GA 30076 770-475-6544 David Brening, PE

Direct: 678-925-2509

Accessibility: The property has over 650' of frontage on Campground Road and ~275' of frontage along Jodeco Road, providing for multiple entry points into the property. Additionally, the northern property line is bound by the Wilshire Way right-of-way. Wilshire Way intersects with Campground Road at an existing median break.