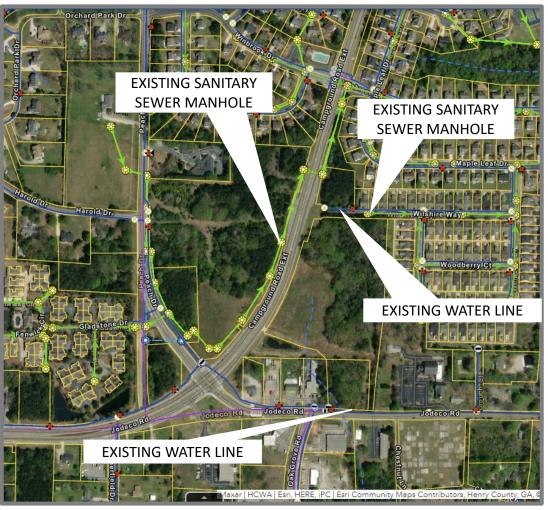

#### Alpharetta Realty, Inc.

1304 Bombay Lane Roswell, GA 30076 770-475-6544 David Brening, PE

Direct: 678-925-2509

**Utilities:** Henry County Water Authority sanitary sewer and water infrastructure are both located adjacent to the property. Sanitary sewer is located on the west side of Campground Road right-of-way and on the north side of the property within the right-of-way of Wilshire Way. Water is located along Jodeco Road and within the Wilshire Way right-of-way.