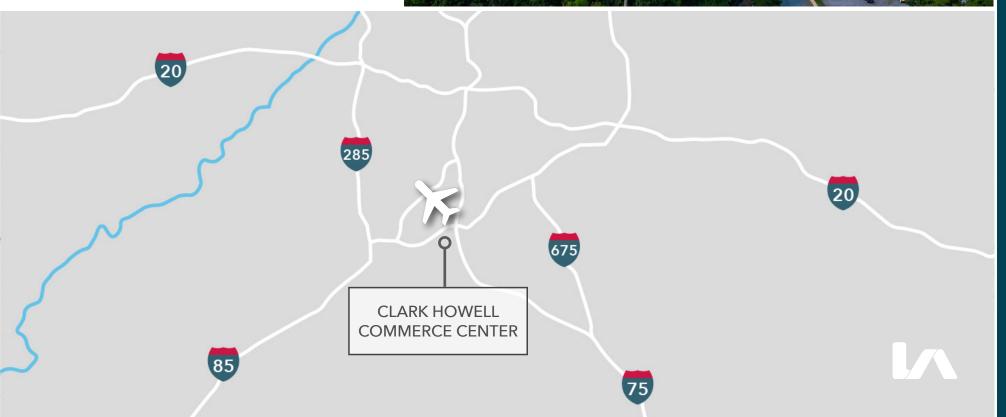

# PROPERTY OVERVIEW

- Suite 2: 2,736 SF
- Suite 5: 2,721 SF -
- Suite 6: 3,114 SF

Total Contiguous SF: 11,360 SF

• Suite 7: 5,525 SF -

- 15' minimum clear height
- Grade level loading (12' x 12') doors
- 90' 100' building depths
- Warehouse LED lighting
- Built in 1979
- 1.6 miles to Hartsfield-Jackson Atlanta International Airport
- 0.6 miles to I-285