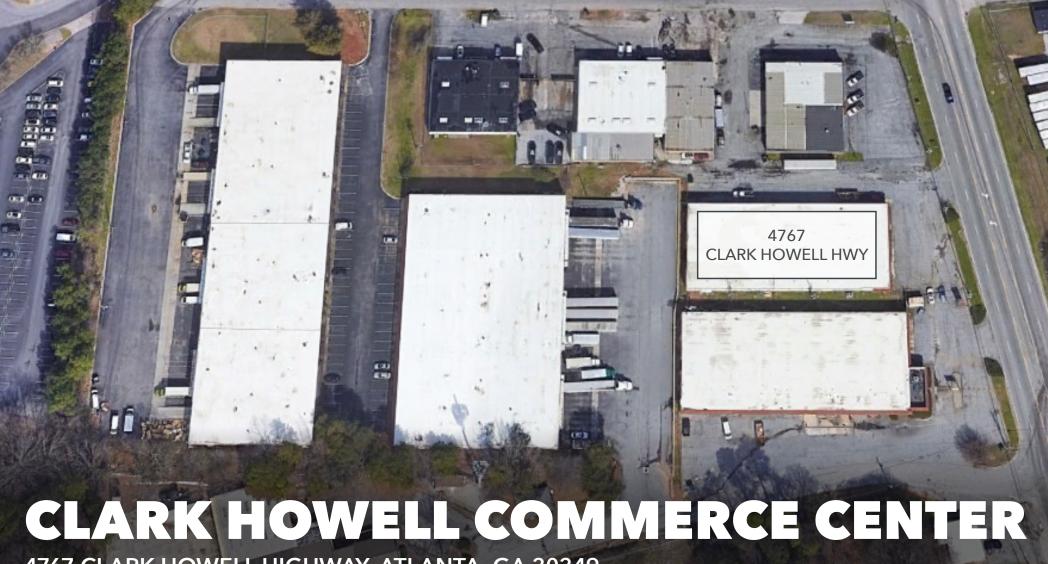

# PROPERTY OVERVIEW

- Suite 2: 2,736 SF
- Suite 5: 2,721 SF -
- Suite 6: 3,114 SF

Total Contiguous SF: 11,360 SF

• Suite 7: 5,525 SF -

- 15' minimum clear height
- Grade level loading (12' x 12') doors
- 90' 100' building depths
- Warehouse LED lighting
- Built in 1979
- 1.6 miles to Hartsfield-Jackson Atlanta International Airport
- 0.6 miles to I-285

Suite 2 2,736 RSF 303 SF Office 1 Grade Level Door

Suite 5 2,721 RSF 0 SF Office 1 Grade Level Door

Suite 6 3,114 RSF 1,202 SF Office 1 Grade Level Door

**KEY PLAN** 

Suite 7 5,525 RSF 1,628 SF Office 1 Grade Level Door