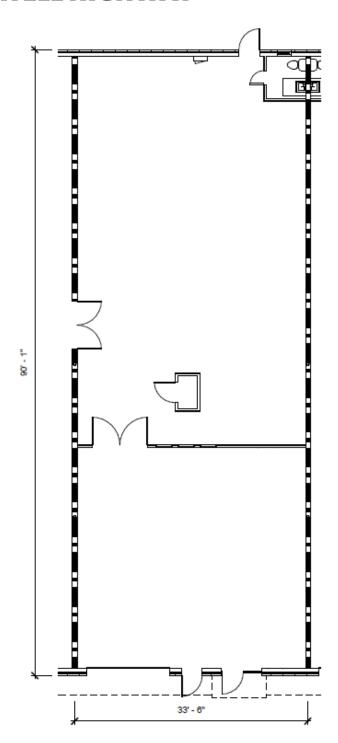

Suite 2 2,736 RSF 303 SF Office 1 Grade Level Door

Suite 5 2,721 RSF 0 SF Office 1 Grade Level Door

Suite 6 3,114 RSF 1,202 SF Office 1 Grade Level Door

**KEY PLAN** 

Suite 7 5,525 RSF 1,628 SF Office 1 Grade Level Door