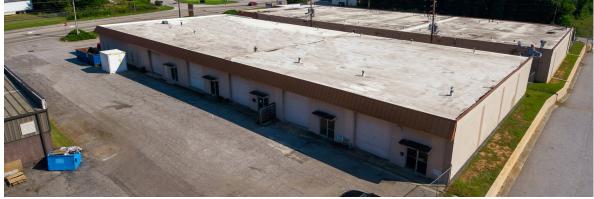

# PROPERTY OVERVIEW

- Suite 2: 2,736 SF
- Suite 5: 2,721 SF -
- Suite 6: 3,114 SF

Total Contiguous SF: 11,360 SF

• Suite 7: 5,525 SF -

- 15' minimum clear height
- Grade level loading (12' x 12') doors
- 90' 100' building depths
- Warehouse LED lighting
- Built in 1979
- 1.6 miles to Hartsfield-Jackson Atlanta International Airport
- 0.6 miles to I-285