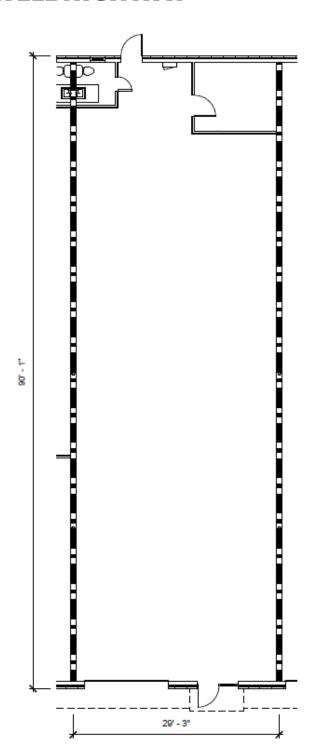

Suite 2 2,736 RSF 303 SF Office 1 Grade Level Door

Suite 5 2,721 RSF 0 SF Office 1 Grade Level Door

Suite 6 3,114 RSF 1,202 SF Office 1 Grade Level Door

**KEY PLAN** 

Suite 7 5,525 RSF 1,628 SF Office 1 Grade Level Door