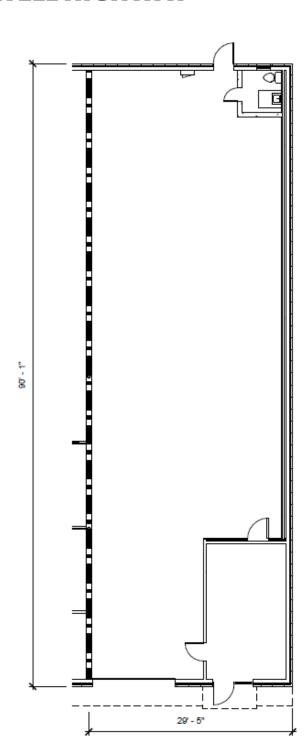

Suite 2 2,736 RSF 303 SF Office 1 Grade Level Door

Suite 5 2,721 RSF 0 SF Office 1 Grade Level Door

Suite 6 3,114 RSF 1,202 SF Office 1 Grade Level Door

**KEY PLAN** 

Suite 7 5,525 RSF 1,628 SF Office 1 Grade Level Door