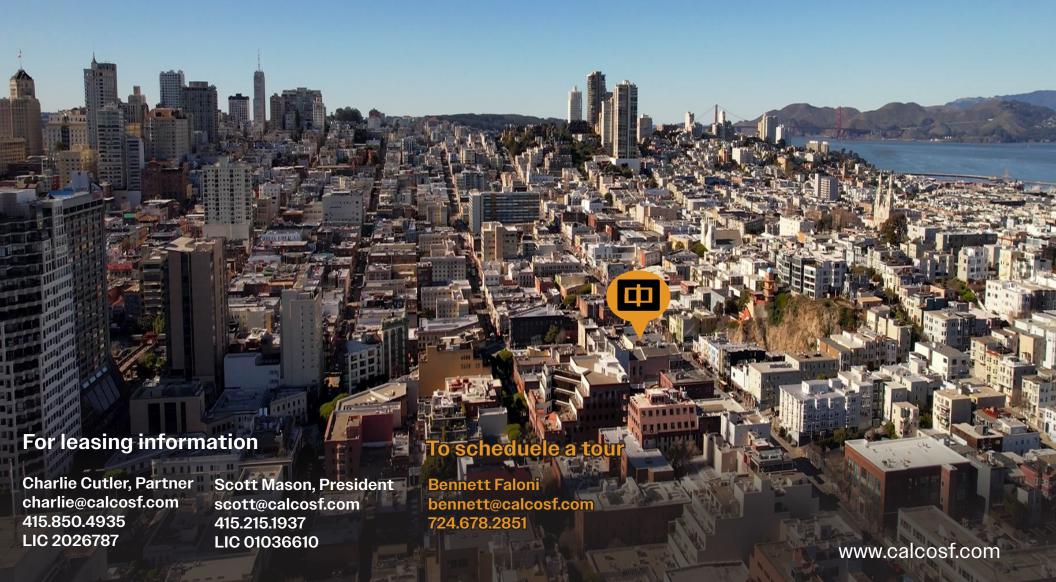

## **447-461** BROADWAY ST

## **447-461** BROADWAY ST *HIGHLIGHTS*

- Desirable Jackson Square/ Broadway location
- Hidden speakeasy entrance on Rowland PL
- Creative Bones exposed brick and high ceilings
- Mostly open plan awaiting tenant spec improvements
- Total building area is 15,333 ± SF.
- 6,173 SF is ground floor space demisable to two separate units: 4,442 SF or 1,731 SF. Former event space zoned NCD. Permitted uses: office, retail, event space, animal hospital, night entertainment, child care, financial services, design professionals
- 2nd and 3rd floors include 30 SRO's (rented)
- Parking garage (10-12 cars) accessed via Nottingham Place.
- Private roof access overlooking the Financial District
- \$5,000,000 or \$2 PSF on vacant
  lease space