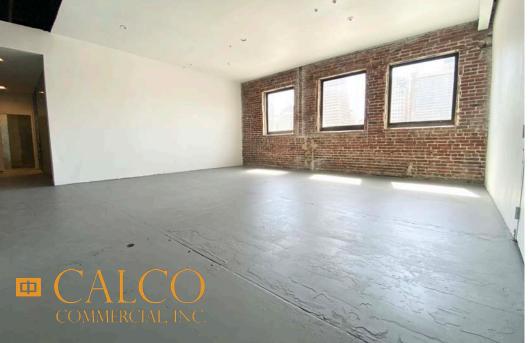

## **447-461** BROADWAY ST *HIGHLIGHTS*

- Desirable Jackson Square/ Broadway location
- Hidden speakeasy entrance on Rowland PL
- Creative Bones exposed brick and high ceilings
- Mostly open plan awaiting tenant spec improvements
- Total building area is 15,333 ± SF.
- 6,173 SF is ground floor space demisable to two separate units: 4,442 SF or 1,731 SF. Former event space zoned NCD. Permitted uses: office, retail, event space, animal hospital, night entertainment, child care, financial services, design professionals
- 2nd and 3rd floors include 30 SRO's (rented)
- Parking garage (10-12 cars) accessed via Nottingham Place.
- Private roof access overlooking the Financial District
- \$5,000,000 or \$2 PSF on vacant
  lease space