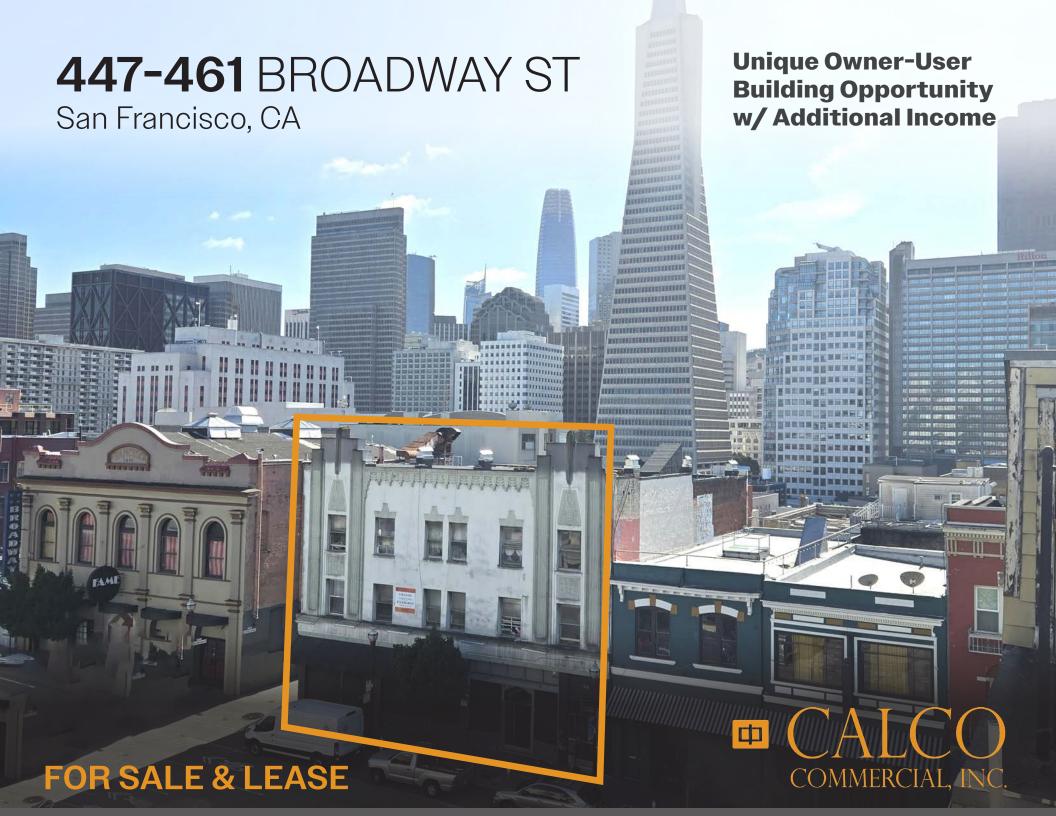

## **447-461** BROADWAY ST

## **447-461** BROADWAY ST *HIGHLIGHTS*

- Desirable Jackson Square/ Broadway location
- Hidden speakeasy entrance on Rowland PL
- Creative Bones exposed brick and high ceilings
- Mostly open plan awaiting tenant spec improvements
- Total building area is 15,333 ± SF.
- 6,173 SF is ground floor space demisable to two separate units: 4,442 SF or 1,731 SF. Former event space zoned NCD. Permitted uses: office, retail, event space, animal hospital, night entertainment, child care, financial services, design professionals
- 2nd and 3rd floors include 30 SRO's (rented)
- Parking garage (10-12 cars) accessed via Nottingham Place.
- Private roof access overlooking the Financial District
- \$5,000,000 or \$2 PSF on vacant
  lease space