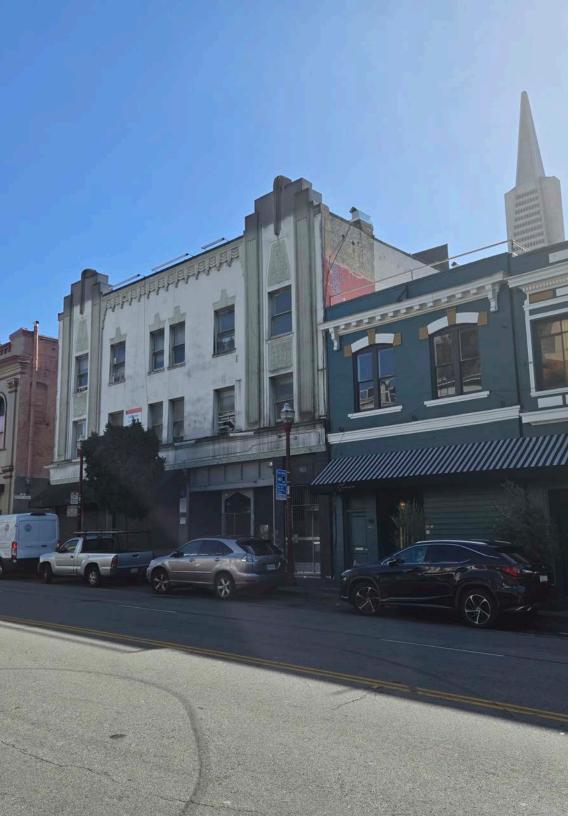

## **447-461** BROADWAY ST

## **447-461** BROADWAY ST *HIGHLIGHTS*

- Desirable Jackson Square/ Broadway location
- Hidden speakeasy entrance on Rowland PL
- Creative Bones exposed brick and high ceilings
- Mostly open plan awaiting tenant spec improvements
- Total building area is 15,333 ± SF.
- 6,173 SF is ground floor space demisable to two separate units: 4,442 SF or 1,731 SF. Former event space zoned NCD. Permitted uses: office, retail, event space, animal hospital, night entertainment, child care, financial services, design professionals
- 2nd and 3rd floors include 30 SRO's (rented)
- Parking garage (10-12 cars) accessed via Nottingham Place.
- Private roof access overlooking the Financial District
- \$5,000,000 or \$2 PSF on vacant
  lease space