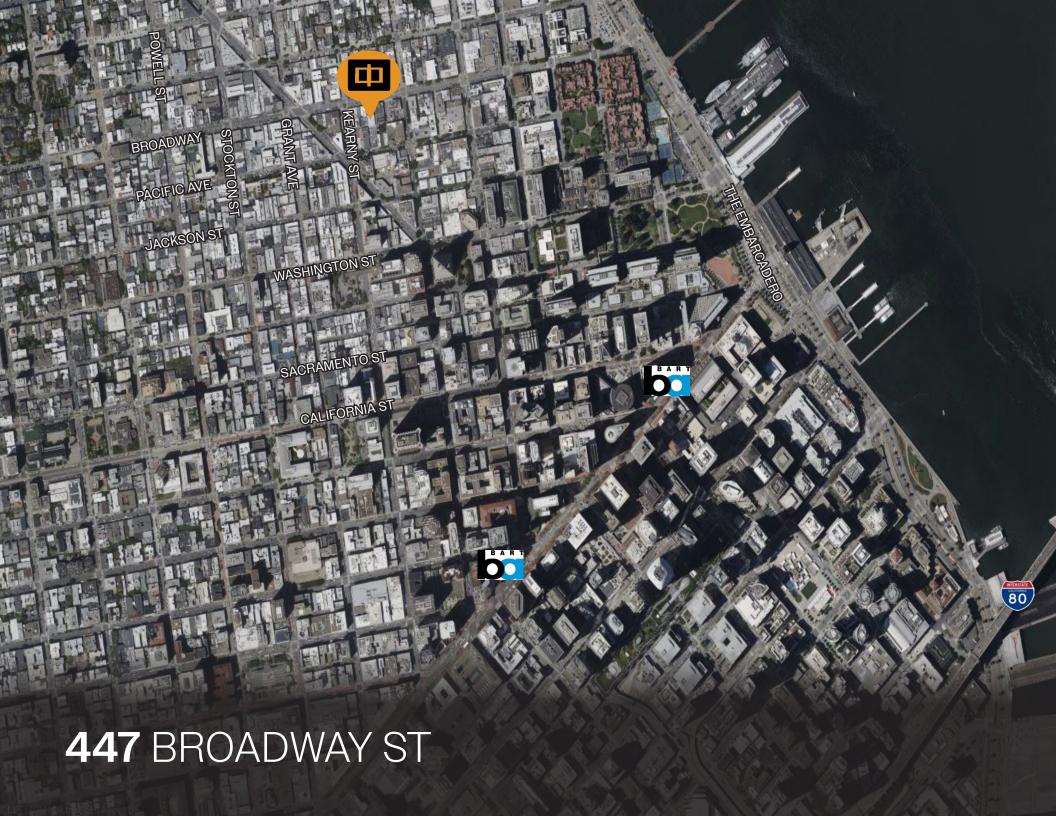

## **447-461** BROADWAY ST

## **447-461** BROADWAY ST *HIGHLIGHTS*

- Desirable Jackson Square/ Broadway location
- Hidden speakeasy entrance on Rowland PL
- Creative Bones exposed brick and high ceilings
- Mostly open plan awaiting tenant spec improvements
- Total building area is 15,333 ± SF.
- 6,173 SF is ground floor space demisable to two separate units: 4,442 SF or 1,731 SF. Former event space zoned NCD. Permitted uses: office, retail, event space, animal hospital, night entertainment, child care, financial services, design professionals
- 2nd and 3rd floors include 30 SRO's (rented)
- Parking garage (10-12 cars) accessed via Nottingham Place.
- Private roof access overlooking the Financial District
- \$5,000,000 or \$2 PSF on vacant
  lease space