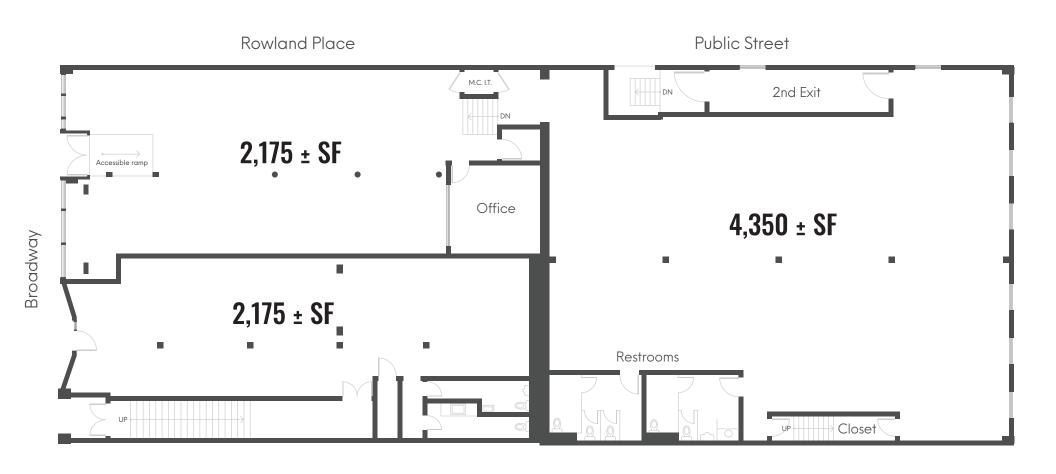

## **447-461** BROADWAY ST *HIGHLIGHTS*

- Desirable Jackson Square/ Broadway location
- Hidden speakeasy entrance on Rowland PL
- Creative Bones exposed brick and high ceilings
- Mostly open plan awaiting tenant spec improvements
- Total building area is 15,333 ± SF.
- 6,173 SF is ground floor space demisable to two separate units: 4,442 SF or 1,731 SF. Former event space zoned NCD. Permitted uses: office, retail, event space, animal hospital, night entertainment, child care, financial services, design professionals
- 2nd and 3rd floors include 30 SRO's (rented)
- Parking garage (10-12 cars) accessed via Nottingham Place.
- Private roof access overlooking the Financial District
- \$5,000,000 or \$2 PSF on vacant
  lease space