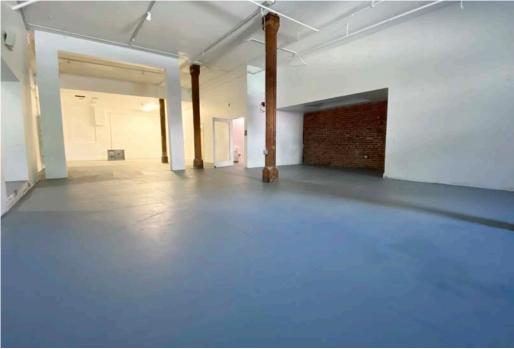

## **447-461** BROADWAY ST *HIGHLIGHTS*

- Desirable Jackson Square/ Broadway location
- Hidden speakeasy entrance on Rowland PL
- Creative Bones exposed brick and high ceilings
- Mostly open plan awaiting tenant spec improvements
- Total building area is 15,333 ± SF.
- 6,173 SF is ground floor space demisable to two separate units: 4,442 SF or 1,731 SF. Former event space zoned NCD. Permitted uses: office, retail, event space, animal hospital, night entertainment, child care, financial services, design professionals
- 2nd and 3rd floors include 30 SRO's (rented)
- Parking garage (10-12 cars) accessed via Nottingham Place.
- Private roof access overlooking the Financial District
- \$5,000,000 or \$2 PSF on vacant
  lease space