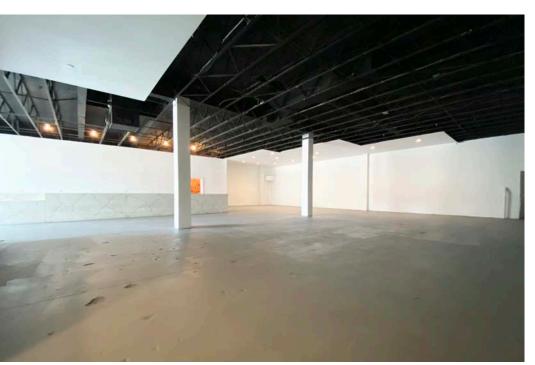

## **447-461** BROADWAY ST *HIGHLIGHTS*

- Desirable Jackson Square/ Broadway location
- Hidden speakeasy entrance on Rowland PL
- Creative Bones exposed brick and high ceilings
- Mostly open plan awaiting tenant spec improvements
- Total building area is 15,333 ± SF.
- 6,173 SF is ground floor space demisable to two separate units: 4,442 SF or 1,731 SF. Former event space zoned NCD. Permitted uses: office, retail, event space, animal hospital, night entertainment, child care, financial services, design professionals
- 2nd and 3rd floors include 30 SRO's (rented)
- Parking garage (10-12 cars) accessed via Nottingham Place.
- Private roof access overlooking the Financial District
- \$5,000,000 or \$2 PSF on vacant
  lease space