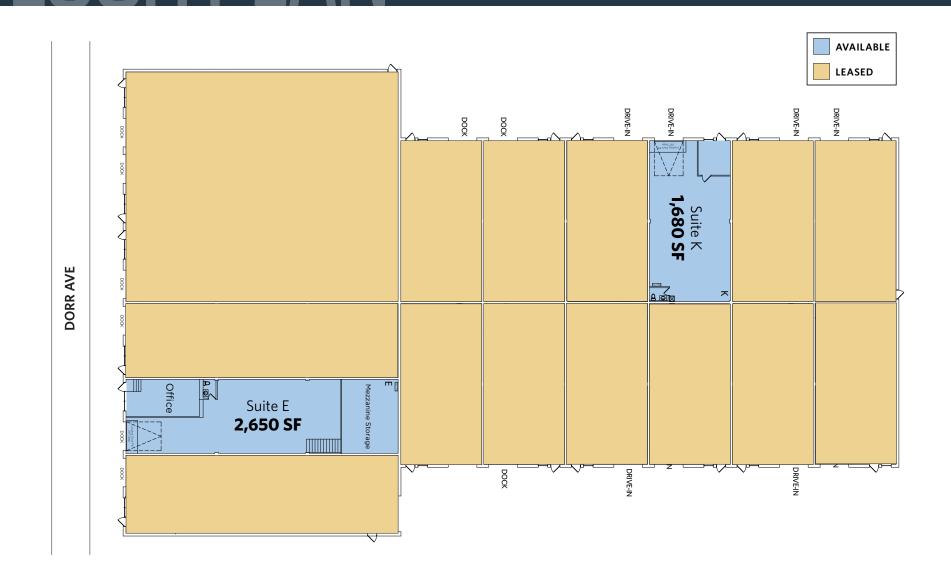

#### Suite E: 2,650 SF

- Rate: Negotiable
- Recessed Loading Dock
- Conditioned Office Area
- LED Lighting
- Available Immediately

#### Suite K: 1,680 SF

- Rate: Negotiable
- One (1) Drive-In
- Available Immediately