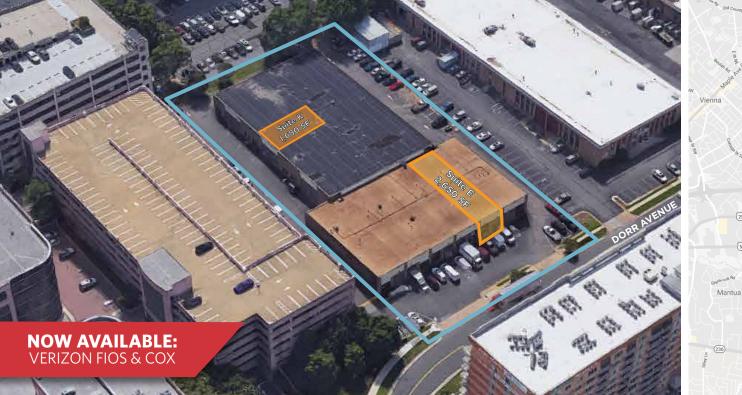

#### Suite E: 2,650 SF

- Rate: Negotiable
- Recessed Loading Dock
- Conditioned Office Area
- LED Lighting
- Available Immediately

#### Suite K: 1,680 SF

- Rate: Negotiable
- One (1) Drive-In
- Available Immediately

### **PROPERTY FEATURES**

- Available Immediately
- Zoning: I-4, Fairfax County
- 16' Ceiling Height
- Conveniently located in the heart of Merrifield, within walking distance to Dunn Loring/Merrifield Metro and close to I-495, I-66, and Route 50
- Restaurants, Retail, & Hotels within walking distance
- Parking Ratio: 1/1,000 SF