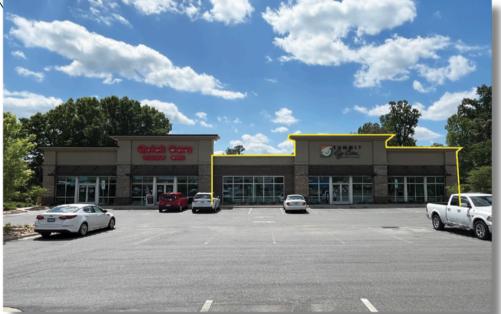

## **HIGHLIGHTS**

Class A medical building built in 2021

7,000 SF available, former eye care clinic

Reception area and display, exam rooms, lab rooms, business offices, kitchen, storage rooms

Medical parking ratio

Building co-tenant: Carolina Quick Care

Lease Rate: \$21.00, modified gross rent

Purchase Price: \$3,600,000

| DEMOGRAPHICS   | 3 MILES  | 5 MILES  | 7 MILES  |
|----------------|----------|----------|----------|
| POPULATION     | 8,069    | 6,488    | 9,265    |
| AVG. HH INCOME | \$78,940 | \$89,479 | \$84,657 |
| HOUSEHOLDS     | 3,235    | 2,580    | 3,537    |
| MEDIAN AGE     | 44.2     | 42.4     | 42.9     |