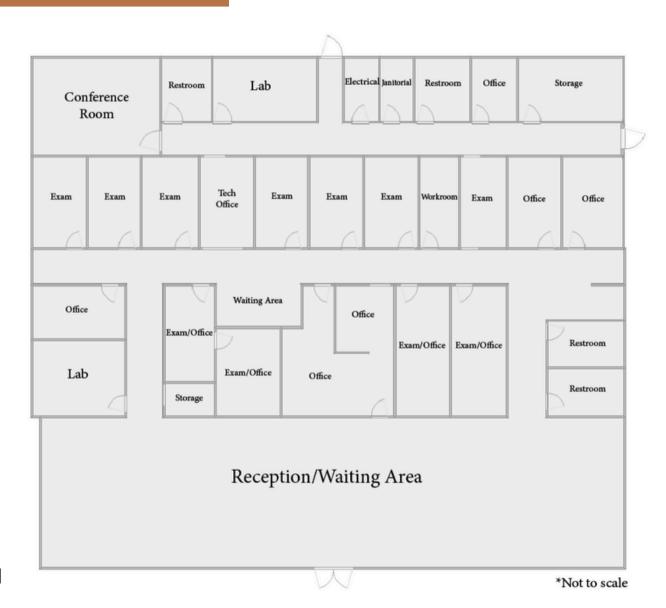

m

## PROPERTY SUMMARY

1102 Highway 601 Mocksville, NC 27028

County: Davie

SF Available: +/-7.000 SF

Total Bldg Size: +/- 11,000 SF

## **HIGHLIGHTS**

Class A medical building built in 2021

7,000 SF available, former eye care clinic

Reception area and display, exam rooms, lab rooms, business offices, kitchen, storage rooms

Medical parking ratio

Building co-tenant: Carolina Quick Care

Lease Rate: \$21.00, modified gross rent

Purchase Price: \$3,600,000

| DEMOGRAPHICS   | 3 MILES  | 5 MILES  | 7 MILES  |
|----------------|----------|----------|----------|
| POPULATION     | 8,069    | 6,488    | 9,265    |
| AVG. HH INCOME | \$78,940 | \$89,479 | \$84,657 |
| HOUSEHOLDS     | 3,235    | 2,580    | 3,537    |
| MEDIAN AGE     | 44.2     | 42.4     | 42.9     |





## Floor Plan



**BOB ANDERSON** 

O: 336-768-4410

bob@freemancommercial.com