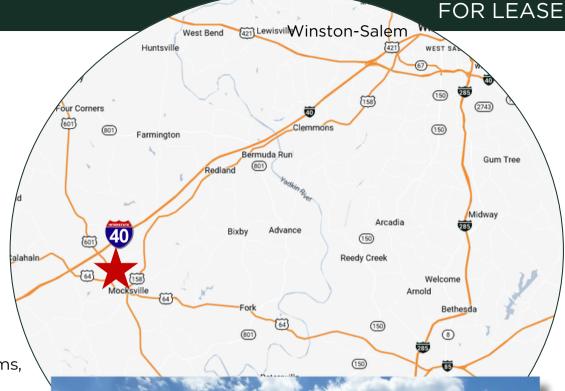

## PROPERTY SUMMARY

1102 Highway 601 Mocksville, NC 27028

County: Davie

SF Available: +/-7.000 SF

Total Bldg Size: +/- 11,000 SF