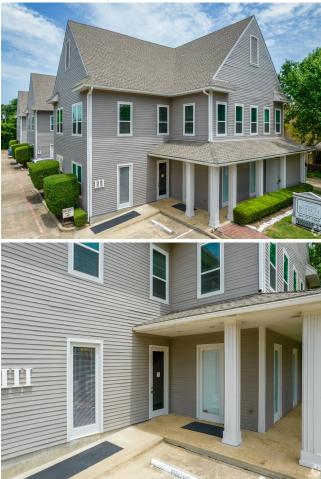

## **Nathaniel Barrett Building**

Upon Request

Prominent location and easy access to business centers, shopping and excellent restaurants. Two-story, Victorian style architecture encompassing 14,000 square feet in historical downtown district near Downtown Plano, City Hall, the Arts District, and DART light-rail stops. Professional office complex designed with entrepreneurs and small businesses in mind. Professionally managed and operated. Flexible lease terms. Full service -- utilities and janitorial included with 24-hour access. Paved parking with private entries...park by your door. Near 190 George W. Bush Frwy. and I75 Central Expw. at Park Located in an SBA HUBZone...

2

3

903 E 18th St, Plano, TX 75074

Prominent location and easy access to business centers, shopping and excellent restaurants. Two-story, Victorian style architecture encompassing 14,000 square feet in historical downtown district near Downtown Plano, City Hall, the Arts District, and DART light-rail stops. Professional office complex designed with entrepreneurs and small businesses in mind. Professionally managed and operated. Flexible lease terms. Full service -- utilities and janitorial included with 24-hour access. Paved parking with private entries...park by your door. Near 190 George W. Bush Frwy. and I75 Central Expw. at Park Located in an SBA HUBZone