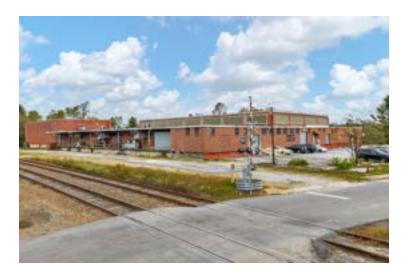

### 701 ORIOLE DRIVE

Hendersonville, NC 28792

#### **PROPERTY DESCRIPTION**

Introducing an exceptional opportunity for an adaptive re-use building for investors in the Hendersonville area. This expansive masonry, concrete and steel 72,785 SF building is a fortress. With light industrial zoning the property presents versatility and potential for a range of office and commercial uses. Its strategic location provides convenient access to key transportation routes and local amenities, enhancing its appeal to prospective tenants. Don't miss the chance to capitalize on this well-positioned property in the thriving Hendersonville area, where the potential for long-term returns awaits.

#### **PROPERTY HIGHLIGHTS**

- Expansive 48,120 SF building w/ 24,664 SF dry basement
- Constructed in 1940 & well maintained
- Zoned Industrial
- Prime location in Hendersonville connecting to Ecusta Trail
- Versatile for office and commercial use
- Ideal for adaptive re-use investors