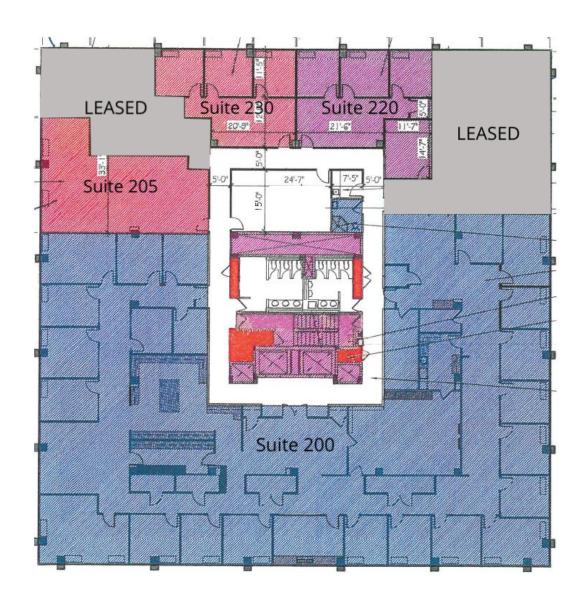

#### **Property Highlights**

- Easy access to I-495
- Free parking (2.40 / 1,000 SF)

| Availabilities | SF               | Date Available |
|----------------|------------------|----------------|
| Suite 200*     | 3,000 - 9,720 SF | Immediately    |
| Suite 205*     | 1,046 SF         | Immediately    |
| Suite 220**    | 1,074 SF         | Immediately    |
| Suite 230**    | 875 SF           | Immediately    |
| Suite 500      | 15,700 SF        | Immediately    |

<sup>\*</sup>Contiguous 10,766 SF Block

<sup>\*\*</sup>Contiguous 1,949 SF Block

Paul "Rocky" Kern

301.304.8399 pkern@lpc.com 301.304.8405 rcoppola@lpc.com

Richard Coppola

Lincoln

6400 Goldsboro Road | Bethesda, MD 20817

| Suite       | Size             | Description                                        |
|-------------|------------------|----------------------------------------------------|
| Suite 200*  | 3,000 - 9,720 SF | Available immediately. Contiguous 10,766 SF Block. |
| Suite 205*  | 1,046 SF         | Available Immediately. Contiguous 10,766 SF Block. |
| Suite 220** | 1,074 SF         | Available Immediately. Contiguous 1,949 SF Block.  |
| Suite 230** | 875 SF           | Available Immediately. Contiguous 1,949 SF Block.  |