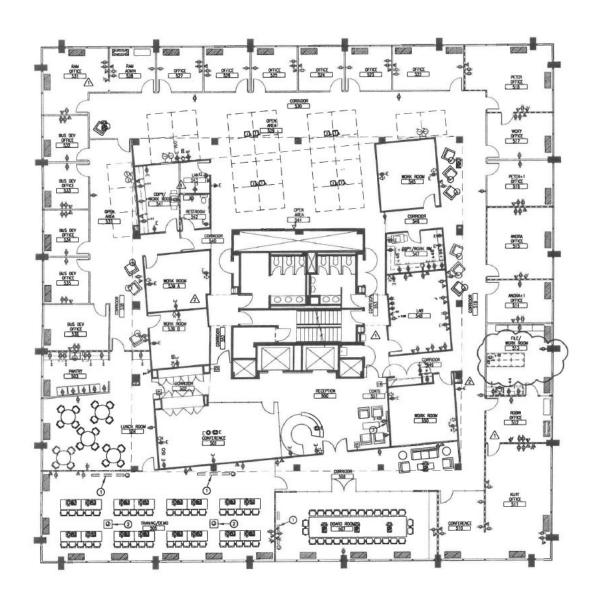

Paul "Rocky" Kern

301.304.8399 pkern@lpc.com Richard Coppola 301.304.8405 rcoppola@lpc.com

6400 Goldsboro Road | Bethesda, MD 20817

| <br>Suite | Size      | Description                      |
|-----------|-----------|----------------------------------|
| Suite 500 | 15,700 SF | Full floor available immediately |