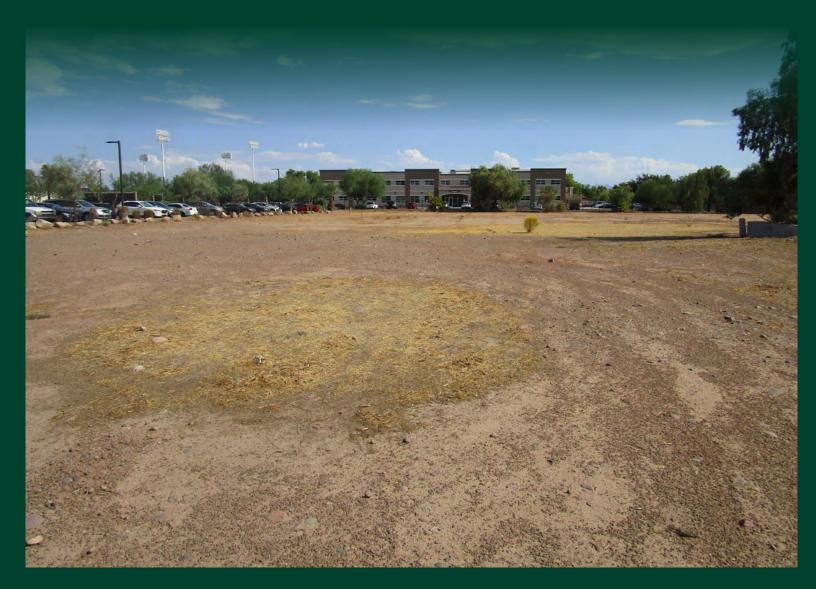

## SEC Indian School Rd & Maryvale Pkwy | Phoenix, AZ 85031

- + Land Acres ±2.28 acres
- + Parcel ID 103-08-001P
- + Land Use Commercial
- + Sale Price contact broker
- + Zoning C-C

- + Land SF ±99.317 SF
- + Well established community surrounded by various amenities of retail shopping centers, dining options, schools and parks
- + Ideal location for businesses with mix of residential neighborhoods, commercial establishments, educational and recreational facilities
- + Convenient access to major roads, freeways and public transportation

# SEC Indian School Rd & Maryvale Pkwy | Phoenix, AZ 85031