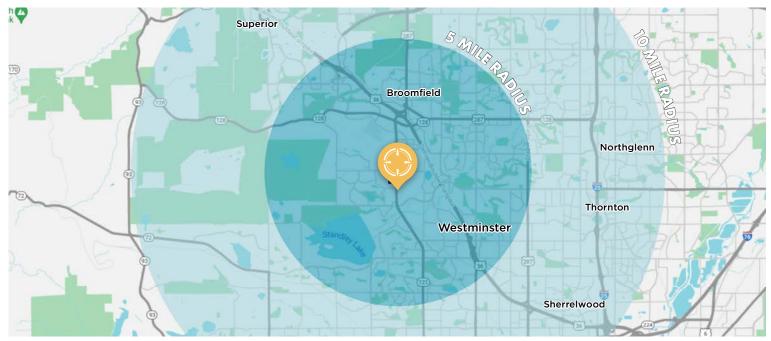

### **BREAKING GROUND Q3 2024**



**CLASS A PREMIER INDUSTRIAL / FLEX FACILITY IN NORTHWEST DENVER** 



## ±75,058 SF AVAILABLE FOR SALE OR LEASE

Developed By:

Leased By:





## **BUILDING FEATURES**

**±75,058 SF** Building Size (Divisible) **7.15 ACRES** Site Size

177 STALLS

Panking 2.36 : 1,000 SF 20 DOCK HIGH Loading Doors **28'** Clear Height

4 DRIVE-IN

**155' X 472'** Building Dimensions

**LEASE RATE** Contact Broker





## **EXCEPTIONAL ACCESS TO LABOR**





38.3



DEMOGRAPHICS



### For More Information Contact:

### **MATT TRONE**

Executive Director +1 303 619 9487 matt.trone@cushwake.com

# Developed By:

### **STEVE HAGER**

Executive Director +1 303 813 6446 steve.hager@cushwake.com

### Leased By:



### JOEY TRINKLE

Director +1 303 312 4249 joey.trinkle@cushwake.com

### **JOE KRAHN**

Director +1 303 312 4231 joe.krahn@cushwake.com

1401 Lawrence Street, Suite 1100, Denver, CO 80202 T +1 303 292 3700 **CUSHMANWAKEFIELD.COM** 

©2024 Cushman & Wakefield. All rights reserved. The information contained in this communication is strictly confidential. This information has been obtained from sources believed to be reliable but has not been verified. No warranty or representation, express or implied, is made as to the condition of the