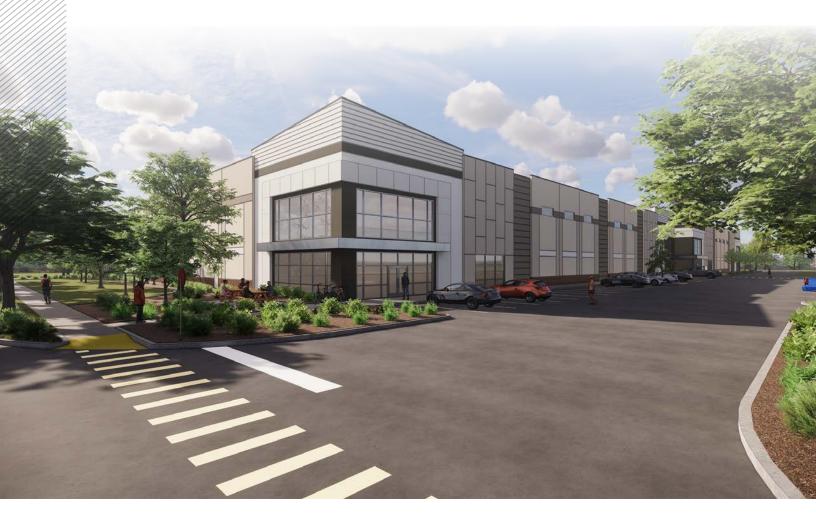

### **BREAKING GROUND Q3 2024**

**CLASS A PREMIER INDUSTRIAL / FLEX FACILITY IN NORTHWEST DENVER** 

## ±75,058 SF AVAILABLE FOR SALE OR LEASE

Developed By:

Leased By: