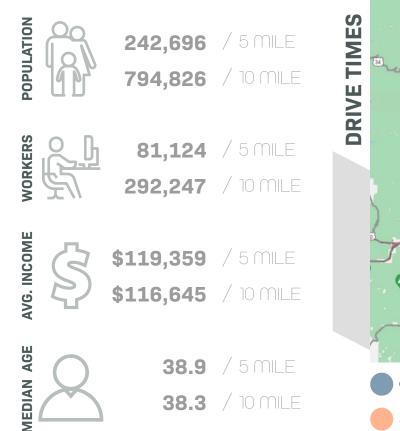

### **BREAKING GROUND Q3 2024**



**CLASS A PREMIER INDUSTRIAL / FLEX FACILITY IN NORTHWEST DENVER** 



## ±75,058 SF AVAILABLE FOR SALE OR LEASE

Developed By:

Leased By:





## **BUILDING FEATURES**

**±75,058 SF** Building Size (Divisible) **7.15 ACRES** Site Size

177 STALLS

Panking 2.36 : 1,000 SF 20 DOCK HIGH Loading Doors **28'** Clear Height

4 DRIVE-IN

**155' X 472'** Building Dimensions

**LEASE RATE** Contact Broker





## **EXCEPTIONAL ACCESS TO LABOR**





38.3



DEMOGRAPHICS



### For More Information Contact:

### **MATT TRONE**

Executive Director +1 303 619 9487 matt.trone@cushwake.com

# Developed By:

### **STEVE HAGER**

Executive Director +1 303 813 6446 steve.hager@cushwake.com

### Leased By:



### JOEY TRINKLE

Director +1 303 312 4249 joey.trinkle@cushwake.com

### **JOE KRAHN**

Director +1 303 312 4231 joe.krahn@cushwake.com

1401 Lawrence Street, Suite 1100, Denver, CO 80202 T +1 303 292 3700 **CUSHMANWAKEFIELD.COM** 

©2024 Cushman & Wakefield. All rights reserved. The information contained in this communication is strictly confidential. This information has been obtained from sources believed to be reliable but has not been verified. No warranty or representation, express or implied, is made as to the condition of the p