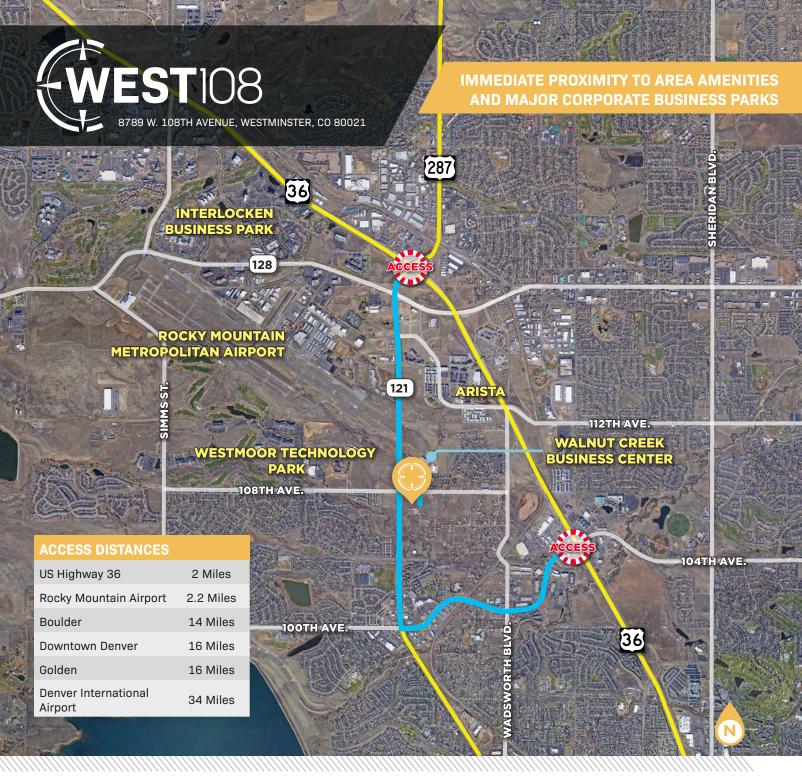

## **BUILDING FEATURES**

**±75,058 SF** Building Size (Divisible) **7.15 ACRES** Site Size

177 STALLS

Panking 2.36 : 1,000 SF 20 DOCK HIGH Loading Doors **28'** Clear Height

4 DRIVE-IN

**155' X 472'** Building Dimensions