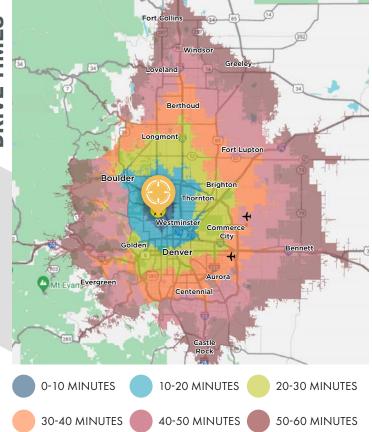

### **BREAKING GROUND Q3 2024**



**CLASS A PREMIER INDUSTRIAL / FLEX FACILITY IN NORTHWEST DENVER** 



## ±75,058 SF AVAILABLE FOR SALE OR LEASE

Developed By:

Leased By:





## **BUILDING FEATURES**

**±75,058 SF** Building Size (Divisible) **7.15 ACRES** Site Size

177 STALLS

Panking 2.36 : 1,000 SF 20 DOCK HIGH Loading Doors **28'** Clear Height

4 DRIVE-IN

**155' X 472'** Building Dimensions

**LEASE RATE** Contact Broker





## **EXCEPTIONAL ACCESS TO LABOR**





38.3



DEMOGRAPHICS



### For More Information Contact:

### **MATT TRONE**

Executive Director +1 303 619 9487 matt.trone@cushwake.com

# Developed By:

### **STEVE HAGER**

Executive Director +1 303 813 6446 steve.hager@cushwake.com

### Leased By:



### JOEY TRINKLE

Director +1 303 312 4249 joey.trinkle@cushwake.com

### **JOE KRAHN**

Director +1 303 312 4231 joe.krahn@cushwake.com

1401 Lawrence Street, Suite 1100, Denver, CO 80202 T +1 303 292 3700 **CUSHMANWAKEFIELD.COM** 

©2024 Cushman & Wakefield. All rights reserved. The information contained in this communication is strictly confidential. This information has been obtained from sources believed to be reliable but has not been verified. No warranty or representation, express or implied, is made as to the condition of the property