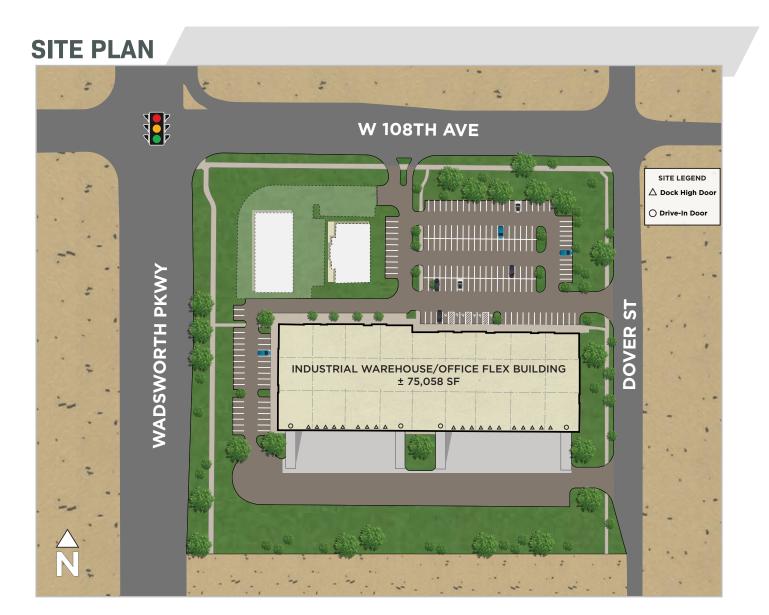

## **BUILDING FEATURES**

**±75,058 SF** Building Size (Divisible) **7.15 ACRES** Site Size

177 STALLS

Panking 2.36 : 1,000 SF 20 DOCK HIGH Loading Doors **28'** Clear Height

4 DRIVE-IN

**155' X 472'** Building Dimensions