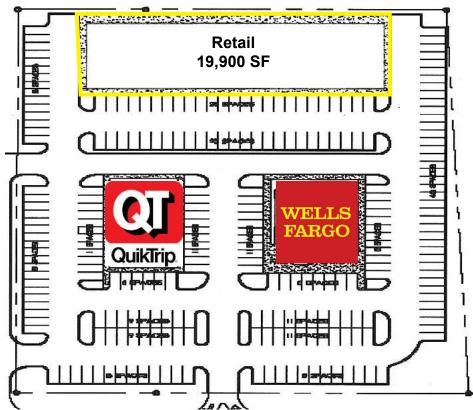

# **Covington Crossing**

11162 GA-142, Covington, GA 30014

| SUITE    | TENANT                    | SF   |
|----------|---------------------------|------|
| 11182-86 | Luxy Nails                | 2800 |
| 11180    | DOLLAR TREE               | 8000 |
| 11174    | Sally's Beauty            | 1750 |
| 11172    | Benchmark                 | 2450 |
| 11168    | <b>One Main Financial</b> | 1400 |
| 11166    | Wing Spot                 | 1050 |
| 11162    | AVAILABLE                 | 2450 |
|          |                           |      |

19,900 Total SF (91% Occupied)