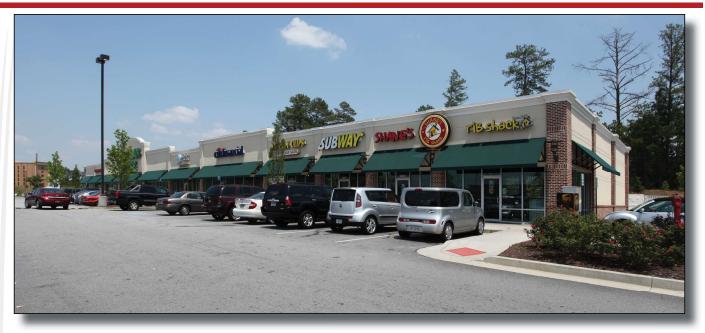

## **Covington Crossing**

## Adjacent to Walmart Supercenter

**Excellent Visibility and Signage on busy GA-142** 

11162 GA-142, Covington, GA 30014

- One (1) 2,450 SF space available
- Anchored by Dollar Tree, with other strong tenants such as Shane's Rib Shack and Benchmark Physical Therapy
- 9,900 SF shopping center adjacent to Walmart Supercenter and across I-20 from The Home Depot
- High traffic counts on GA-142 (over 65,000 vehicles per day)