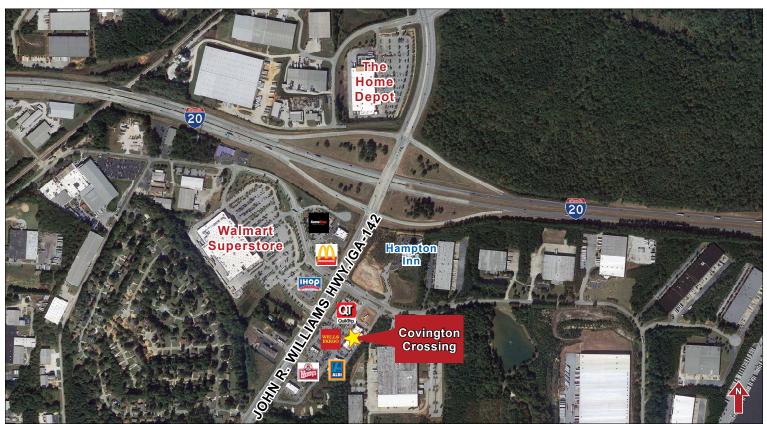

## Adjacent to Walmart Supercenter

**Excellent Visibility and Signage on busy GA-142** 

11162 GA-142, Covington, GA 30014

- One (1) 2,450 SF space available
- Anchored by Dollar Tree, with other strong tenants such as Shane's Rib Shack and Benchmark Physical Therapy
- 9,900 SF shopping center adjacent to Walmart Supercenter and across I-20 from The Home Depot
- High traffic counts on GA-142 (over 65,000 vehicles per day)