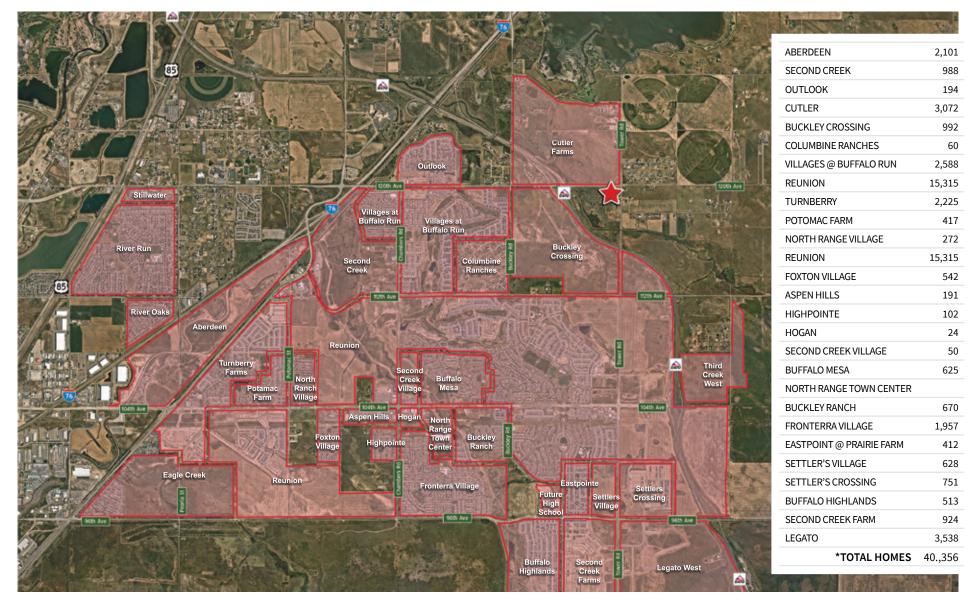

## Surrounding Communities

\*Total projected number of homes within trade area upon full build-out.

©2024 Jones Lang LaSalle Brokerage, Inc. All rights reserved.