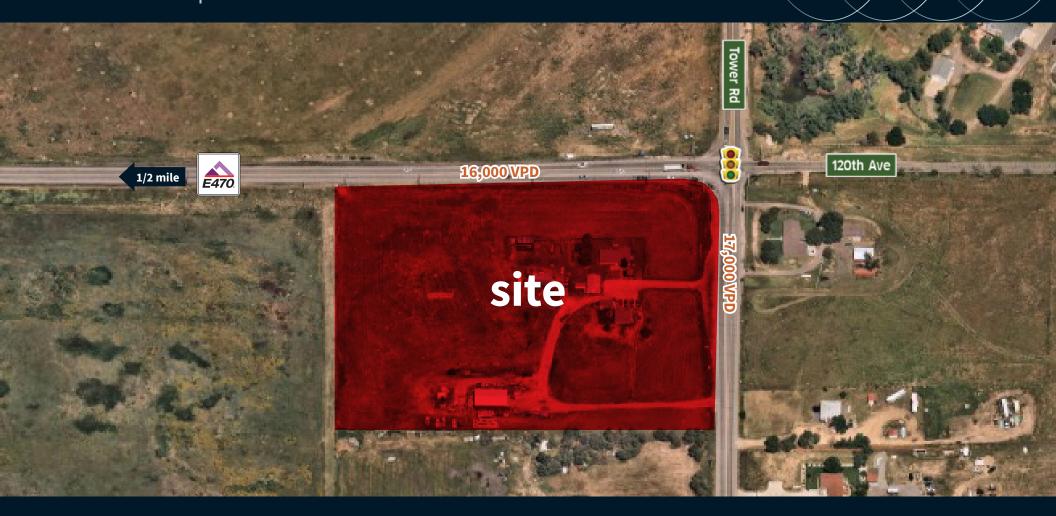

## Location Highlights

Rapidly growing residential trade area

Thousands of new homes planned or under construction

10 minutes to Denver International Airport

Near E-470 exit at 120th Avenue toll interchange

High visibility and exposure to more than 33,000 cars per day

|                        | 1 mile    | 3 miles   | 5 miles   |
|------------------------|-----------|-----------|-----------|
| Estimated population   | 169       | 25,119    | 61,950    |
| Estimated households   | 54        | 8,011     | 19,851    |
| Est. Average HH income | \$150,579 | \$155,634 | \$135,713 |