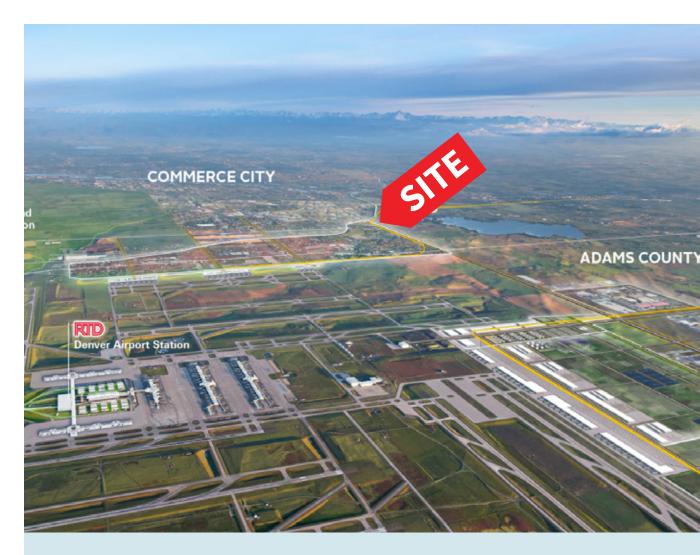

## Location Highlights

Rapidly growing residential trade area

Thousands of new homes planned or under construction

10 minutes to Denver International Airport

Near E-470 exit at 120th Avenue toll interchange