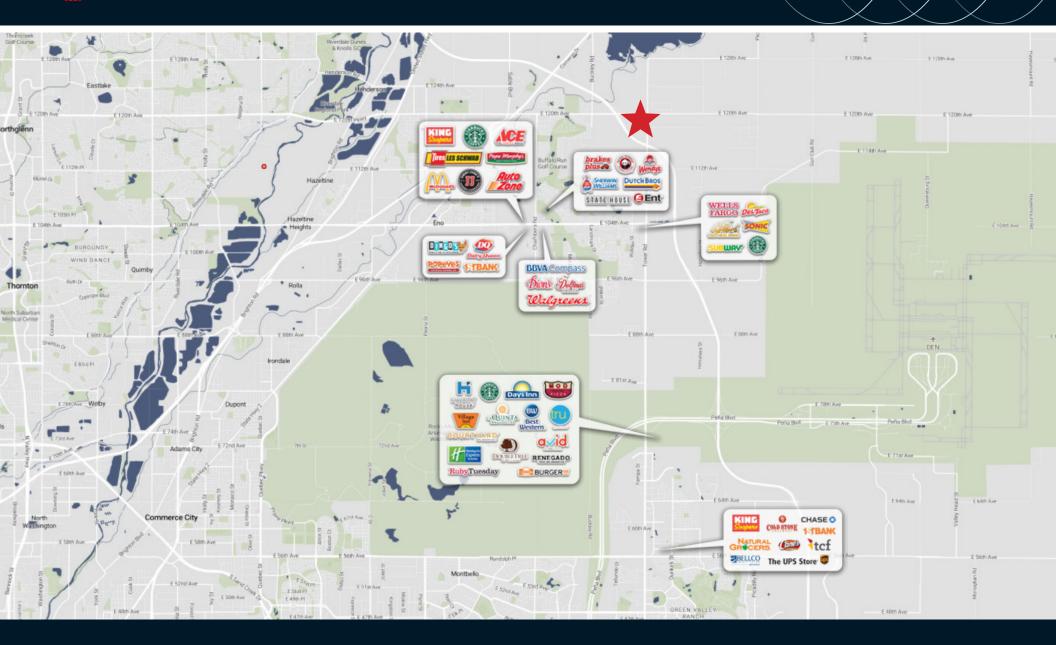

## Location Highlights

Rapidly growing residential trade area

Thousands of new homes planned or under construction

10 minutes to Denver International Airport

Near E-470 exit at 120th Avenue toll interchange