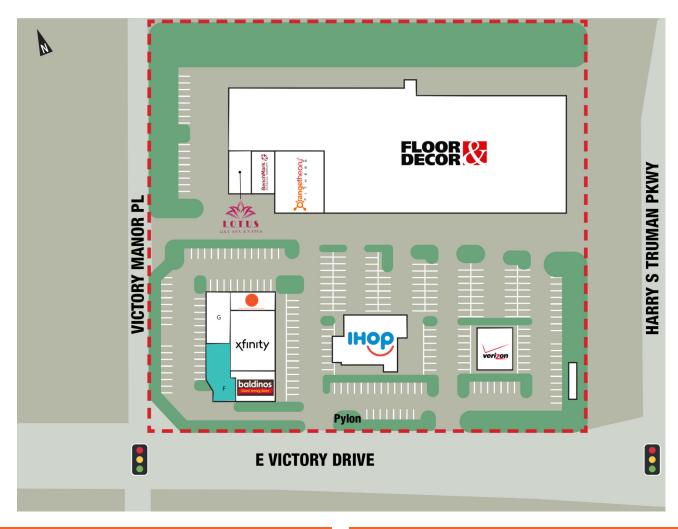

## **FOR LEASE**

1800 E. VICTORY DRIVE, SAVANNAH, GA 31404

| SUITE    | TENANT NAME                 | SPACE SIZE |
|----------|-----------------------------|------------|
| Suite 2  | Orange Theory Fitness       | 3,500 SF   |
| Suite 4A | Benchmark                   | 1,800 SF   |
| Suite 4B | Lotus Day Spa & Nails       | 1,710 SF   |
| Suite A  | Baldino's Giant Jersey Subs | 1,875 SF   |
| Suite E  | Pure Sweat                  | 1,250 SF   |
| Suite F  | Available Soon              | 2,405 SF   |

| SUITE   | TENANT NAME      | SPACE SIZE |
|---------|------------------|------------|
| Suite G | Seasons of Japan | 2,165 SF   |
| N/A     | Floor & Decor    | 67,230 SF  |
| N/A     | Comcast          | 4,375 SF   |
| OP 1    | IHOP             | 4,950 SF   |
| 0P 2    | Verizon          | 3,000 SF   |
|         |                  |            |