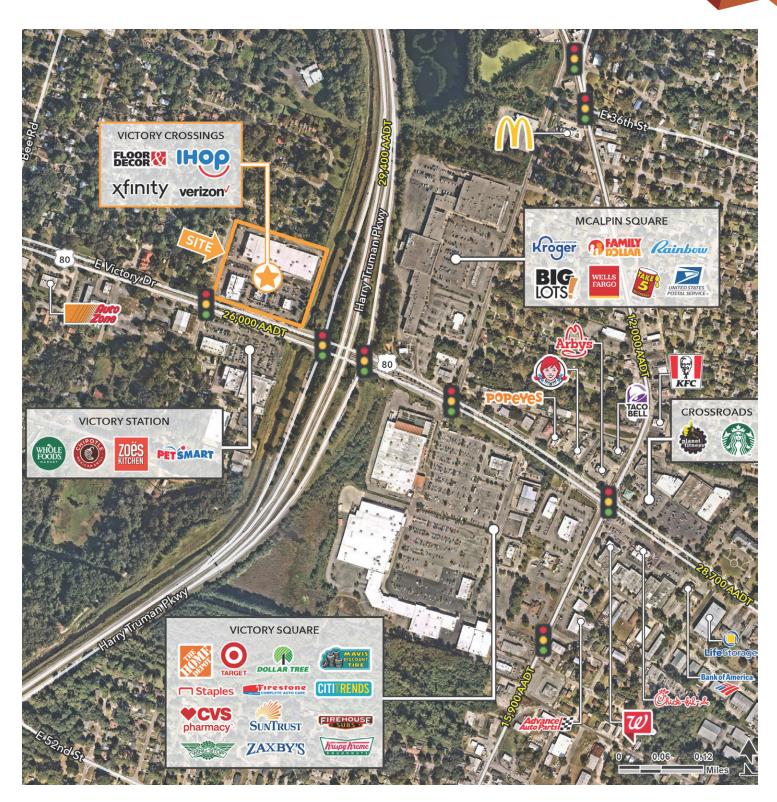

#### **PROPERTY HIGHLIGHTS**

- 2,405 SF 2nd generation restaurant coming available soon
- Situated on E. Victory Drive, just west of Truman Pkwy, the highly traveled routes to Savannah's Historic District & Tybee Island
- Nearby Memorial University Medical Center, a 612 bed hospital with 3,500 employees, is region's only Level 1 Trauma Center & children's hospital
- Nearby retailers include Whole Foods, Target & Home Depot
- 14.8 M tourists visit Savannah each year, spending \$3.1 billion
- Traffic Counts: E. Victory Drive 26,000 (AADT); Truman Parkway 29,400 (AADT)