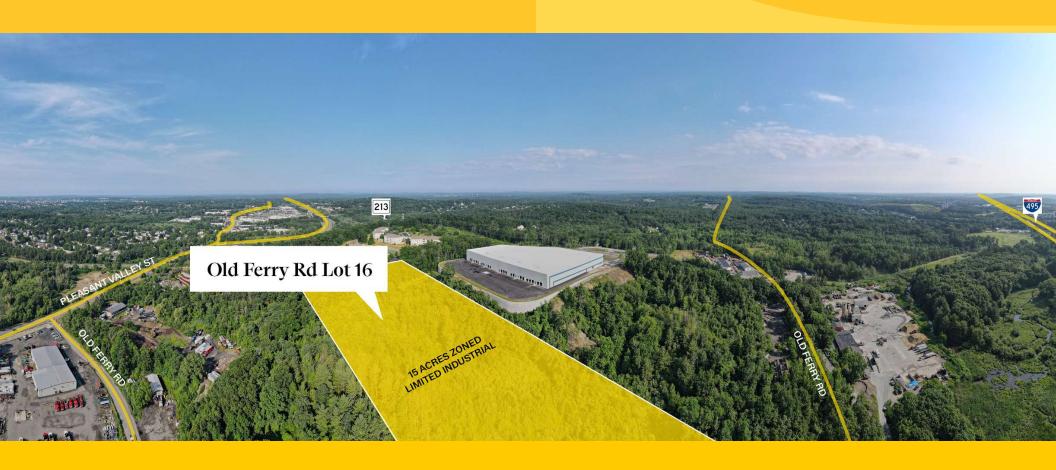

## OLD FERRY ROAD - LOT #16

## Limited Industrial Land For Sale

15.0 Acres

Old Ferry Road | Methuen, MA 01844

Sale Information: 617.951.4105

James Tambone 978.578.6111 jtambone@lpc.com Tim Latham 857.212.6314 tlatham@lpc.com Christopher Devaux 617.951.4124 cdevaux@lpc.com Rob Cronin 617.951.4147 rcronin@lpc.com

#### **Property Highlights**

- +/- 700 feet of Frontage on Old Ferry Road
- Situated near 'The Loop'; an exceptional shopping mall with over 50 corporate retail neighbors
- Nearby access, within minutes from Route 113, Route 213, I-495, & the I-495/I-93 Intersection