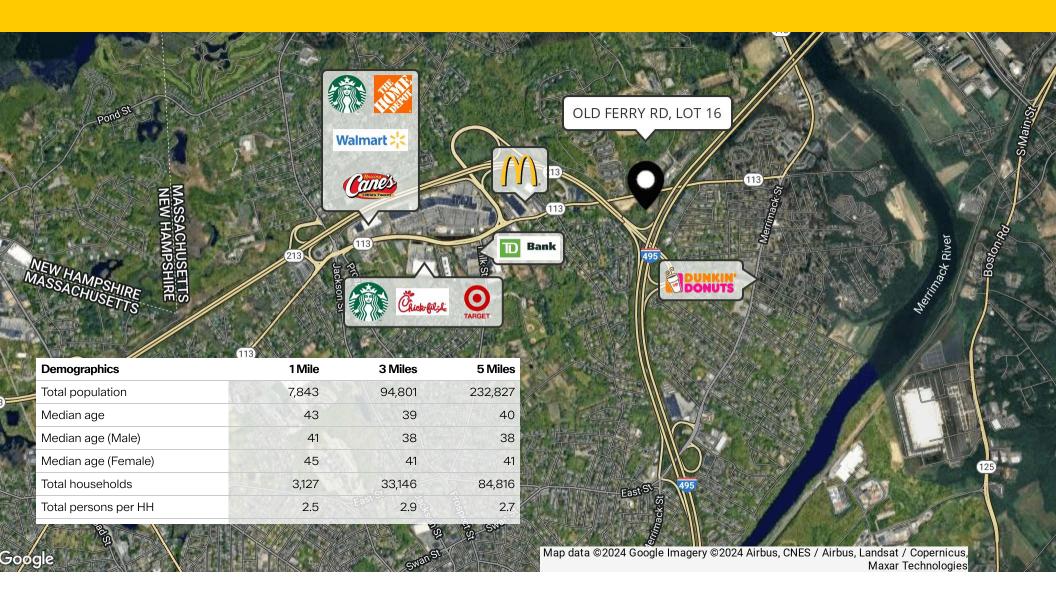

## OLD FERRY ROAD - LOT #16

Old Ferry Road | Methuen, MA 01844

**James Tambone** 

978.578.6111 jtambone@lpc.com **Tim Latham** 857.212.6314

tlatham@lpc.com

**Christopher Devaux** 

617.951.4124 cdevaux@lpc.com Rob Cronin 617.951.4147 rcronin@lpc.com Lincoln