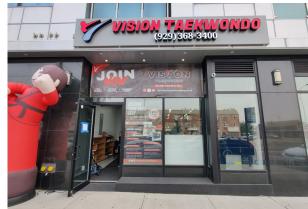

Property Tax: \$1844/month
Common Charge: \$777/month
Current Tenant: Taekwondo
Asking Price: \$930,000

Ground Floor Retail Space #\$4 2,241 SF

Property Tax: \$2,030/month
Common Charge: \$862/month
Current Tenant: Taekwondo
Asking Price: \$980,000

# Prime Location Retail Condo For Sale

Parking available to purchase

**Unit S1 Pharmacy** 

**Unit S4 Taekwondo** 

**Unit S3 Taekwondo** 