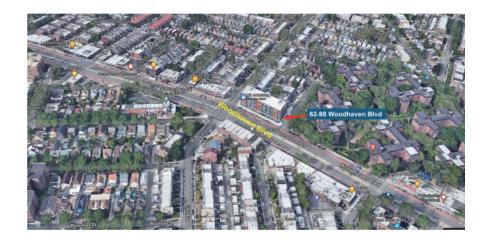

For Sale

### 62-98 Woodhaven Blvd., Rego Park NY 11374

Between 62 Dr. & 63 Ave

### **Property Information**

Ground Floor Retail Space #S1 1,671 SF

Property Tax: \$1,526/month
Common Charge: \$643/month
Current Tenant: Pharmacy
Asking Price: \$860,000

Ground Floor Retail Space #S3 2,013 SF

Property Tax: \$1844/month
Common Charge: \$777/month
Current Tenant: Taekwondo
Asking Price: \$930,000

Ground Floor Retail Space #\$4 2,241 SF

Property Tax: \$2,030/month
Common Charge: \$862/month
Current Tenant: Taekwondo
Asking Price: \$980,000



#### Package Deal:

Unit# S1, S4, S5, S6 \$2,500,000

#### **Transportation**

Bus: Q11, Q21

#### **Residential population density**

High

Siang (Lillian) Liu Licensed Real Estate Broker 917-418-8233







# Prime Location Retail Condo For Sale





Parking available to purchase



**Unit S1 Pharmacy** 



**Unit S4 Taekwondo** 



**Unit S3 Taekwondo**