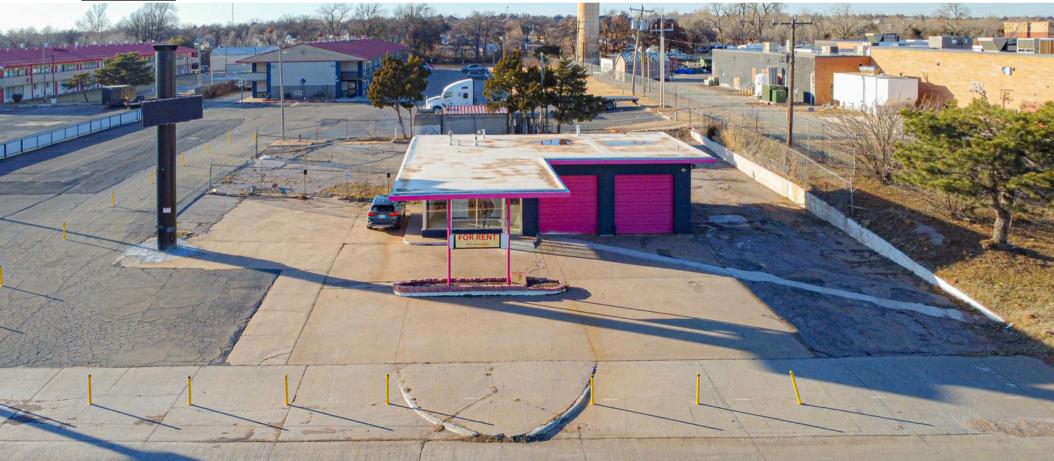

#### **Property Details**

This ± This 1,305 SF auto dealership and repair shop is a rare opportunity for automotive entrepreneurs looking for high-visibility real estate. Situated on ± 0.5 acres with direct frontage on I-35, this property offers exceptional exposure to high traffic counts, ensuring maximum visibility for your business. The versatile space is ideal for vehicle sales, repair, or customization services, featuring ample lot space for inventory, customer parking, and service operations.

### 12007 N I-35 Service Road Oklahoma City, Oklahoma 73131

| <b>Building Size:</b> | ± 1,305 SF Auto Dealership |
|-----------------------|----------------------------|
| OH Doors:             | 2 - 10x12's                |
| Zoning:               | C-4                        |
| Restrooms:            | 1                          |
| Parking:              | 30 Spaces                  |
| Lease Price:          | \$3,200/mo + NNN's         |