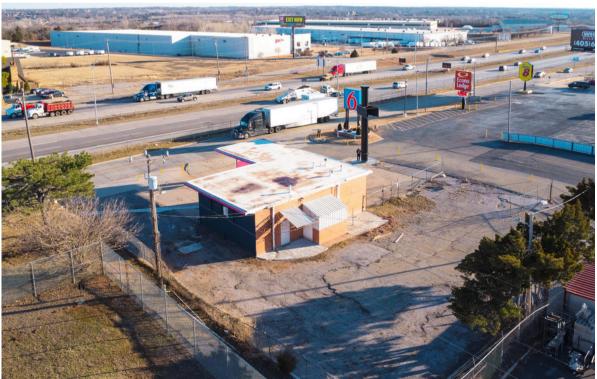

## 12007 N I-35 Service Road Oklahoma City, Oklahoma 73131 Auto Dealership / Auto Repair Shop ± 1,305 SF on ± 0.50 AC / \$3,200/mo + NNN's

BRENT HOLLIDAY, MiCP (405) 788-1708 brenth@kwcommercial.com MITCH HAMMACK (405) 312-2512 mhammack@kwcommercial.com

#### **Property Details**

This ± This 1,305 SF auto dealership and repair shop is a rare opportunity for automotive entrepreneurs looking for high-visibility real estate. Situated on ± 0.5 acres with direct frontage on I-35, this property offers exceptional exposure to high traffic counts, ensuring maximum visibility for your business. The versatile space is ideal for vehicle sales, repair, or customization services, featuring ample lot space for inventory, customer parking, and service operations.

### 12007 N I-35 Service Road Oklahoma City, Oklahoma 73131

| <b>Building Size:</b> | ± 1,305 SF Auto Dealership |
|-----------------------|----------------------------|
| OH Doors:             | 2 - 10x12's                |
| Zoning:               | C-4                        |
| Restrooms:            | 1                          |
| Parking:              | 30 Spaces                  |
| Lease Price:          | \$3,200/mo + NNN's         |