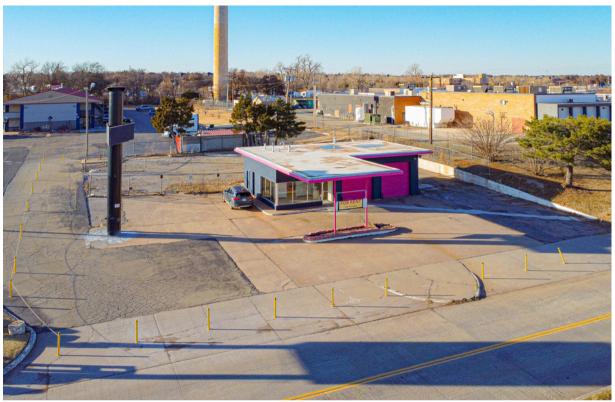

#### **Property Details**

This ± This 1,305 SF auto dealership and repair shop is a rare opportunity for automotive entrepreneurs looking for high-visibility real estate. Situated on ± 0.5 acres with direct frontage on I-35, this property offers exceptional exposure to high traffic counts, ensuring maximum visibility for your business. The versatile space is ideal for vehicle sales, repair, or customization services, featuring ample lot space for inventory, customer parking, and service operations.

### 12007 N I-35 Service Road Oklahoma City, Oklahoma 73131

| <b>Building Size:</b> | ± 1,305 SF Auto Dealership |
|-----------------------|----------------------------|
| OH Doors:             | 2 - 10x12's                |
| Zoning:               | C-4                        |
| Restrooms:            | 1                          |
| Parking:              | 30 Spaces                  |
| Lease Price:          | \$3,200/mo + NNN's         |