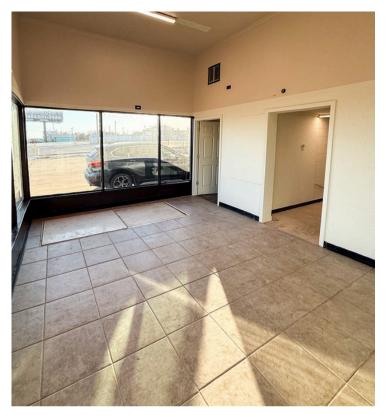

#### **Property Details**

This ± This 1,305 SF auto dealership and repair shop is a rare opportunity for automotive entrepreneurs looking for high-visibility real estate. Situated on ± 0.5 acres with direct frontage on I-35, this property offers exceptional exposure to high traffic counts, ensuring maximum visibility for your business. The versatile space is ideal for vehicle sales, repair, or customization services, featuring ample lot space for inventory, customer parking, and service operations.

### 12007 N I-35 Service Road Oklahoma City, Oklahoma 73131

| <b>Building Size:</b> | ± 1,305 SF Auto Dealership |
|-----------------------|----------------------------|
| OH Doors:             | 2 - 10x12's                |
| Zoning:               | C-4                        |
| Restrooms:            | 1                          |
| Parking:              | 30 Spaces                  |
| Lease Price:          | \$3,200/mo + NNN's         |