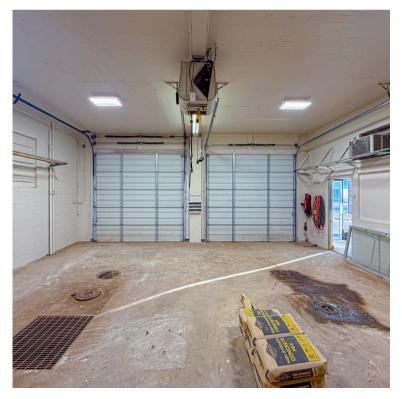

### 12007 N I-35 Service Road Oklahoma City, Oklahoma 73131

| <b>Building Size:</b> | ± 1,305 SF Auto Dealership |
|-----------------------|----------------------------|
| OH Doors:             | 2 - 10x12's                |
| Zoning:               | C-4                        |
| Restrooms:            | 1                          |
| Parking:              | 30 Spaces                  |
| Lease Price:          | \$3,200/mo + NNN's         |