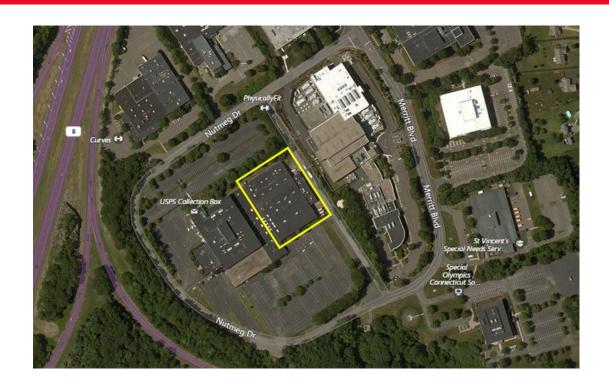

# FOR SUBLEASE - 44,586 SF 35 NUTMEG DRIVE TRUMBULL, CT

## FOR SUBLEASE - 44,586 SF 35 NUTMEG DRIVE

TRUMBULL, CT

# FOR SUBLEASE - 44,586 SF 35 NUTMEG DRIVE TRUMBULL, CT

For more information, please contact:

Michael Dillon 203 326 5826 michael.dillon@cushwake.com Gerry Lees 203 326 5821 gerry.lees@cushwake.com Cushman & Wakefield of Connecticut, Inc. 107 Elm Street, 8th floor