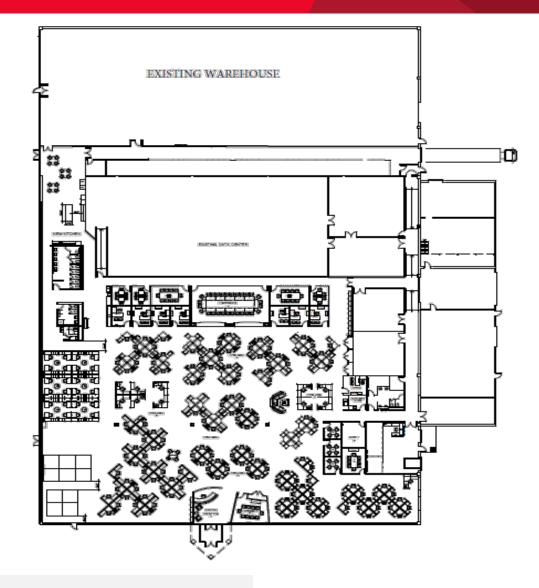

### EXCEPTIONAL FIRST FLOOR OFFICE SPACE / WAREHOUSE / DISTRIBUTION PROPERTY FEATURES

- Fully-built and furnished office space
- Ceiling height of entire premises is 18.5' clear
- Existing office space can be converted to warehouse
- Storage area by dedicated loading dock of 5,900 SF

### **BUILDING FEATURES**

OFFICE/WAREHOUSE SPACE 44,586 SF

STORAGE SPACE: 5,900 SF

RENT: Upon request

TERM: Though 9/30/2030

POSSESSION: Immediate

CEILING HEIGHT: 18.5' clear height

throughout

PARKING: 4/1,000 SF

POWER: 2,200-amp service

LOADING DOCK: Dedicated loading dock