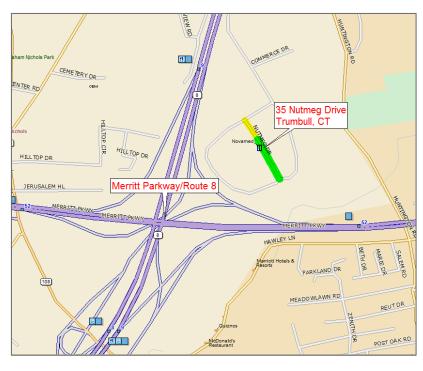

# FOR SUBLEASE - 44,586 SF 35 NUTMEG DRIVE TRUMBULL, CT

## FOR SUBLEASE - 44,586 SF 35 NUTMEG DRIVE

TRUMBULL, CT

# FOR SUBLEASE - 44,586 SF 35 NUTMEG DRIVE TRUMBULL, CT

For more information, please contact:

Michael Dillon 203 326 5826 michael.dillon@cushwake.com Gerry Lees 203 326 5821 gerry.lees@cushwake.com Cushman & Wakefield of Connecticut, Inc. 107 Elm Street, 8th floor