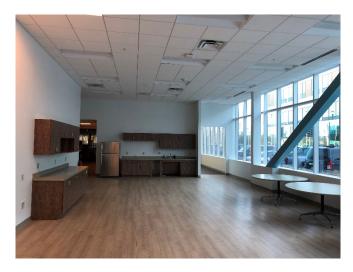

### EXCEPTIONAL FIRST FLOOR OFFICE SPACE / WAREHOUSE / DISTRIBUTION PROPERTY FEATURES

- Fully-built and furnished office space
- Ceiling height of entire premises is 18.5' clear
- Existing office space can be converted to warehouse
- Storage area by dedicated loading dock of 5,900 SF