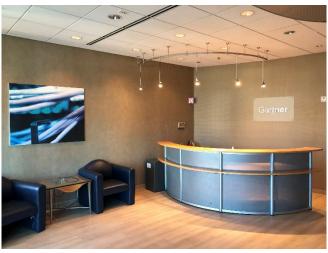

### EXCEPTIONAL FIRST FLOOR OFFICE SPACE / WAREHOUSE / DISTRIBUTION PROPERTY FEATURES

- Fully-built and furnished office space
- Ceiling height of entire premises is 18.5' clear
- Existing office space can be converted to warehouse
- Storage area by dedicated loading dock of 5,900 SF