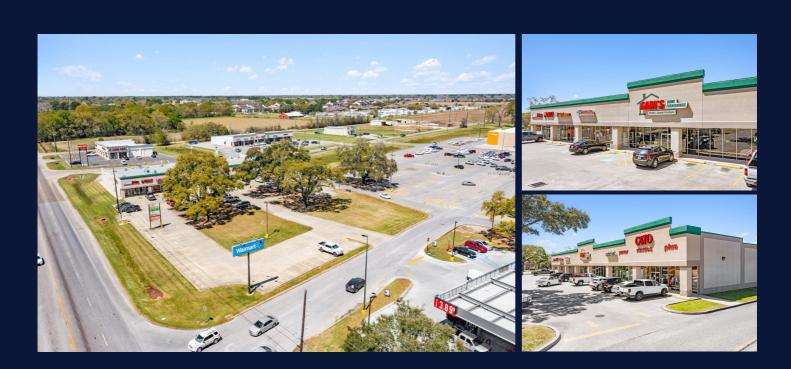

## Abbeville Plaza

Walmart Shadow Center

**GLA** 18,953 SF

Space Available 10,260 SF

rue Trade Area Population 31,344

Traffic Count 14,500

## Market Highlights

- Walmart Shadow Center with 2.2M annual visits
- Shared entrance with Walmart Supercenter
- Located in the county of Lafayette, 5th most populous city in Louisiana

Situated conveniently along State Highway 14 that connects all of Southern Louisiana, Abbeville Plaza is anchored by a high-performing Walmart Supercenter with 2.2M annual visits. Providing essential services to both local residents and travelers passing through the area, this Walmart draws shoppers from across Abbeville and surrounding small towns. The shopping center shares an entrance with Walmart, ensuring a steady stream of customers and high visibility for your business, making it the perfect location for retail, healthcare, or a restaurant.