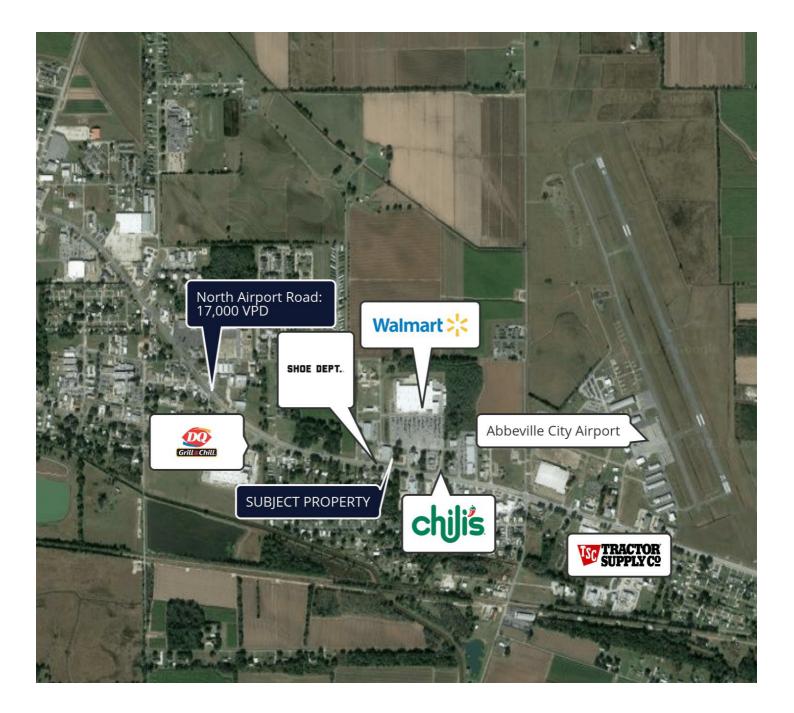

## Abbeville Plaza

Walmart Shadow Center

**GLA** 18,953 SF

Space Available 10,260 SF

rue Trade Area Population 31,344

Traffic Count 14,500

## Market Highlights

- Walmart Shadow Center with 2.2M annual visits
- Shared entrance with Walmart Supercenter
- Located in the county of Lafayette, 5th most populous city in Louisiana

Situated conveniently along State Highway 14 that connects all of Southern Louisiana, Abbeville Plaza is anchored by a high-performing Walmart Supercenter with 2.2M annual visits. Providing essential services to both local residents and travelers passing through the area, this Walmart draws shoppers from across Abbeville and surrounding small towns. The shopping center shares an entrance with Walmart, ensuring a steady stream of customers and high visibility for your business, making it the perfect location for retail, healthcare, or a restaurant.