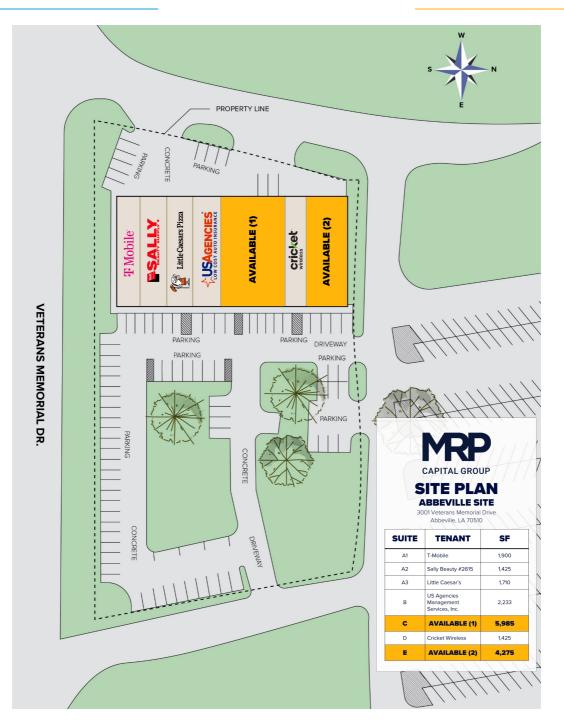

## Abbeville Plaza

Walmart Shadow Center

**GLA** 18,953 SF

Space Available 10,260 SF

rue Trade Area Population 31,344

Traffic Count 14,500

## Walmart Shadow Center

For More Information:

Leasing Associate

3001 Veterans Memorial Drive, Abbeville, LA 70510

For More Information:

Leasing Associate