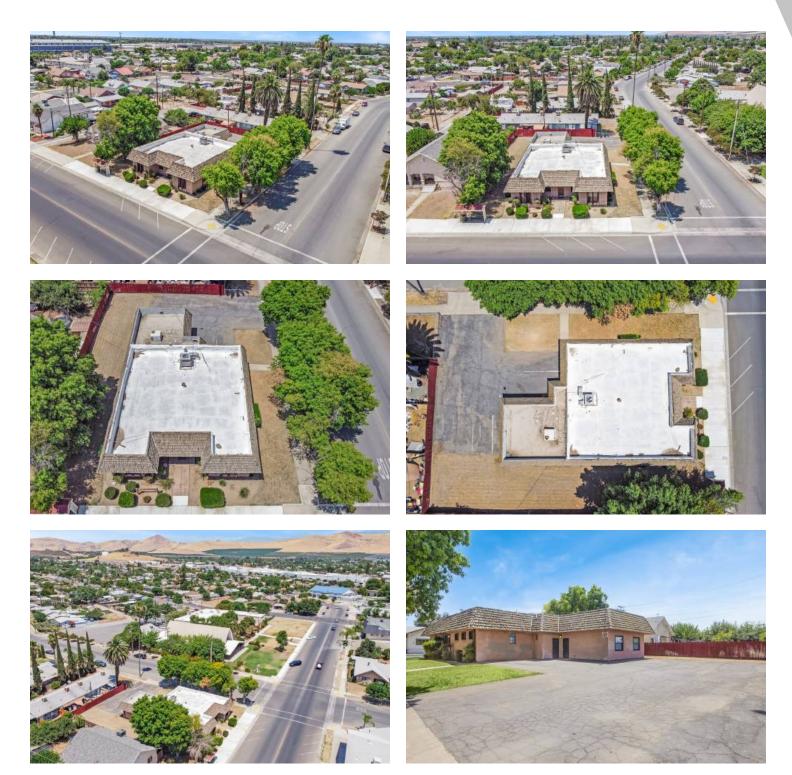

## ±2,878 SF OFFICE BUILDING FOR SALE IN LINDSAY, CA

287 E Hermosa St, Lindsay, CA 93247

| Sale Price       | \$360,000     |  |
|------------------|---------------|--|
|                  |               |  |
| OFFERING SUMMARY |               |  |
| Building Size:   | 2,878 SF      |  |
| Available SF:    | 2,878 SF      |  |
| Lot Size:        | 0.258 Acres   |  |
| Price / SF:      | \$125.09      |  |
| Zoning:          | CC            |  |
| APN's:           | 205-253-007   |  |
| SBA Loan:        | Yes; 10% Down |  |
|                  |               |  |

#### **PROPERTY HIGHLIGHTS**

- Great SBA Loan Candidate | Can Lease Out Small Portion
- With \$36K Down, Payment is \$1K/month Less Than A Lease!
- ±2,878 SF Freestanding Office Building w/ Ample Parking
- Private Offices, Printer/Storage Room, Large Bull Pen, Reception
- Well-Known Freestanding Building w/ Private Parking
- Upside in Leasing Potential or Owner/User Occupancy
- Surrounded with Ample Parking and Mature Landscaping
- Excellent Presence Surrounded with Quality Tenants
- Ample Private Parking w/ Hermosa Street Frontage
- ±74,644 Residents Within 10-Mile Radius
- Convenient Location Between CA-65 & CA-137
- Ethernet/Phone Cabling Throughout & Wireless Internet Ready

### **PROPERTY DESCRIPTION**

 $\pm 2,878$  SF freestanding office building with private parking on a  $\pm 0.258$  acre lot. As a former accountant office, the interior offers an open layout offering lobby, receptionist area, many large private offices, breakroom, storage closet, and (2) restrooms. Space is in well maintained condition, offering endless potential for the interior to easily be molded to the next occupants desired layout. Located on the corner of Hermosa St offering outstanding frontage and visibility. Positioned against the street offering street parking in addition to (5) on-site stalls.