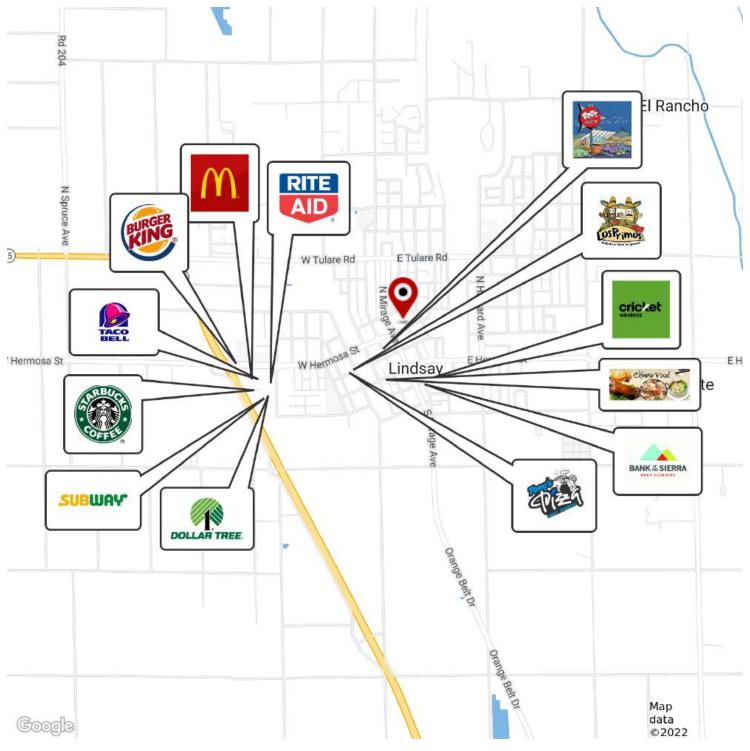

### **LOCATION DESCRIPTION**

This property is located on the Northwest corner of Hermosa St & Gale Hill Ave in Lindsay, CA. The property is North of Samoa St, South Of Frazier St, West of Homassel Ave and East of Mirage Ave. Surrounding tenants include McDonald's, Burger King, Taco Bell, Starbucks, Subway, Dollar Tree, Bank of the Sierra, Cricket, Tony's Pizza, China's Alley, Primos Tacos, Bob's Drive In, Rite Aid, and many others!