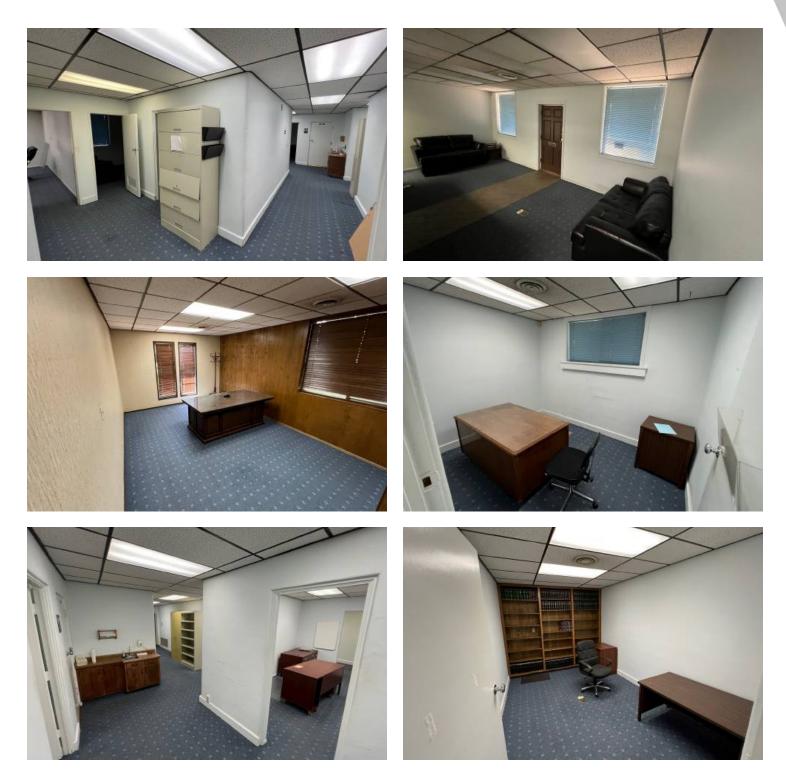

#### **PROPERTY HIGHLIGHTS**

- Great SBA Loan Candidate | Can Lease Out Small Portion
- With \$36K Down, Payment is \$1K/month Less Than A Lease!
- ±2,878 SF Freestanding Office Building w/ Ample Parking
- Private Offices, Printer/Storage Room, Large Bull Pen, Reception
- Well-Known Freestanding Building w/ Private Parking
- Upside in Leasing Potential or Owner/User Occupancy
- Surrounded with Ample Parking and Mature Landscaping
- Excellent Presence Surrounded with Quality Tenants
- Ample Private Parking w/ Hermosa Street Frontage
- ±74,644 Residents Within 10-Mile Radius
- Convenient Location Between CA-65 & CA-137
- Ethernet/Phone Cabling Throughout & Wireless Internet Ready

### **PROPERTY DESCRIPTION**

 $\pm 2,878$  SF freestanding office building with private parking on a  $\pm 0.258$  acre lot. As a former accountant office, the interior offers an open layout offering lobby, receptionist area, many large private offices, breakroom, storage closet, and (2) restrooms. Space is in well maintained condition, offering endless potential for the interior to easily be molded to the next occupants desired layout. Located on the corner of Hermosa St offering outstanding frontage and visibility. Positioned against the street offering street parking in addition to (5) on-site stalls.