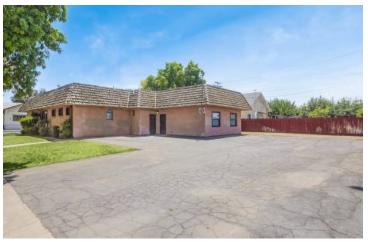

#### **PROPERTY HIGHLIGHTS**

- Great SBA Loan Candidate | Can Lease Out Small Portion
- With \$36K Down, Payment is \$1K/month Less Than A Lease!
- ±2,878 SF Freestanding Office Building w/ Ample Parking
- Private Offices, Printer/Storage Room, Large Bull Pen, Reception
- Well-Known Freestanding Building w/ Private Parking
- Upside in Leasing Potential or Owner/User Occupancy
- Surrounded with Ample Parking and Mature Landscaping
- Excellent Presence Surrounded with Quality Tenants
- Ample Private Parking w/ Hermosa Street Frontage
- ±74,644 Residents Within 10-Mile Radius
- Convenient Location Between CA-65 & CA-137
- Ethernet/Phone Cabling Throughout & Wireless Internet Ready

### **PROPERTY DESCRIPTION**

 $\pm 2,878$  SF freestanding office building with private parking on a  $\pm 0.258$  acre lot. As a former accountant office, the interior offers an open layout offering lobby, receptionist area, many large private offices, breakroom, storage closet, and (2) restrooms. Space is in well maintained condition, offering endless potential for the interior to easily be molded to the next occupants desired layout. Located on the corner of Hermosa St offering outstanding frontage and visibility. Positioned against the street offering street parking in addition to (5) on-site stalls.