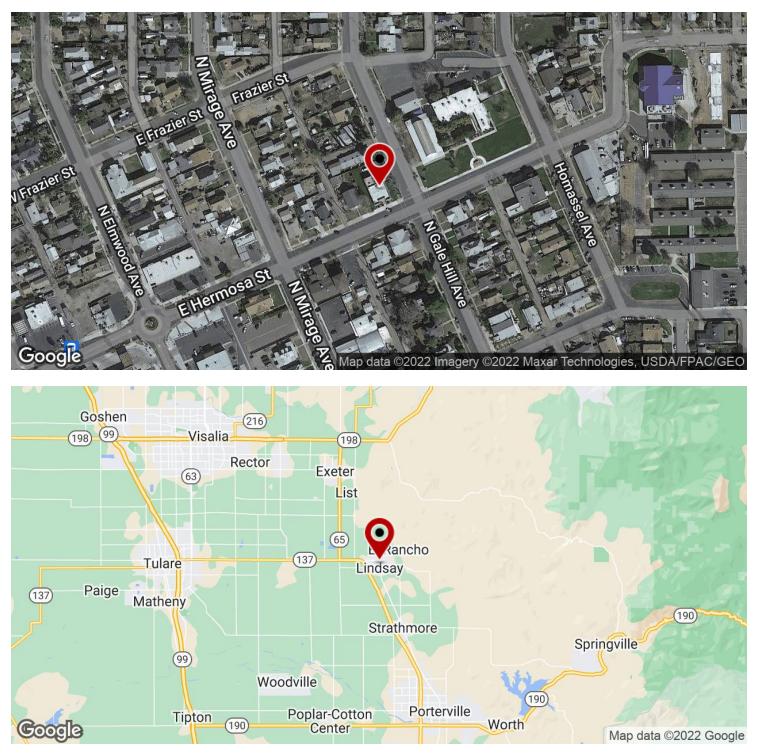

### **LOCATION DESCRIPTION**

This property is located on the Northwest corner of Hermosa St & Gale Hill Ave in Lindsay, CA. The property is North of Samoa St, South Of Frazier St, West of Homassel Ave and East of Mirage Ave. Surrounding tenants include McDonald's, Burger King, Taco Bell, Starbucks, Subway, Dollar Tree, Bank of the Sierra, Cricket, Tony's Pizza, China's Alley, Primos Tacos, Bob's Drive In, Rite Aid, and many others!