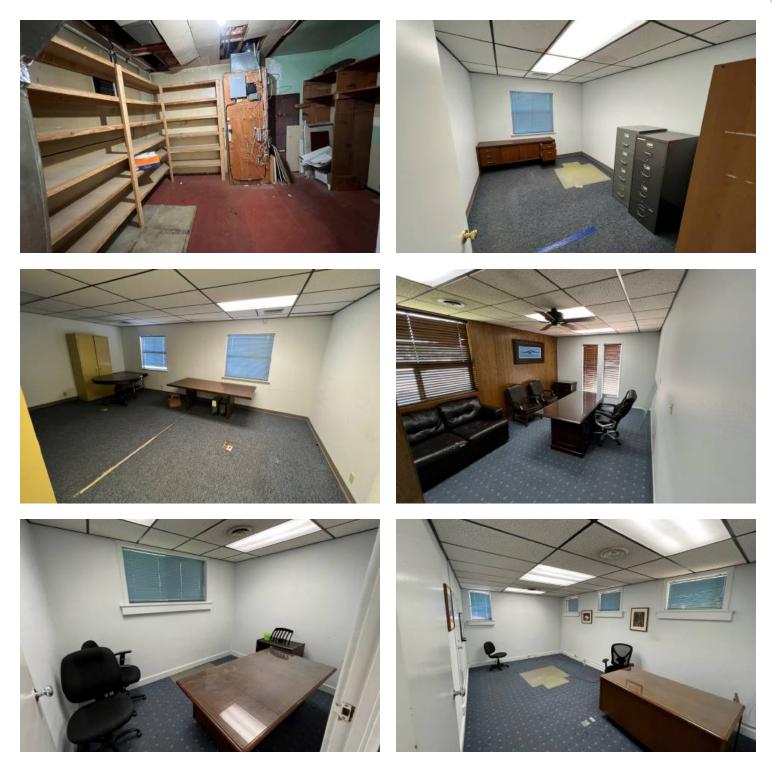

#### **PROPERTY HIGHLIGHTS**

- Great SBA Loan Candidate | Can Lease Out Small Portion
- With \$36K Down, Payment is \$1K/month Less Than A Lease!
- ±2,878 SF Freestanding Office Building w/ Ample Parking
- Private Offices, Printer/Storage Room, Large Bull Pen, Reception
- Well-Known Freestanding Building w/ Private Parking
- Upside in Leasing Potential or Owner/User Occupancy
- Surrounded with Ample Parking and Mature Landscaping
- Excellent Presence Surrounded with Quality Tenants
- Ample Private Parking w/ Hermosa Street Frontage
- ±74,644 Residents Within 10-Mile Radius
- Convenient Location Between CA-65 & CA-137
- Ethernet/Phone Cabling Throughout & Wireless Internet Ready

### **PROPERTY DESCRIPTION**

 $\pm 2,878$  SF freestanding office building with private parking on a  $\pm 0.258$  acre lot. As a former accountant office, the interior offers an open layout offering lobby, receptionist area, many large private offices, breakroom, storage closet, and (2) restrooms. Space is in well maintained condition, offering endless potential for the interior to easily be molded to the next occupants desired layout. Located on the corner of Hermosa St offering outstanding frontage and visibility. Positioned against the street offering street parking in addition to (5) on-site stalls.