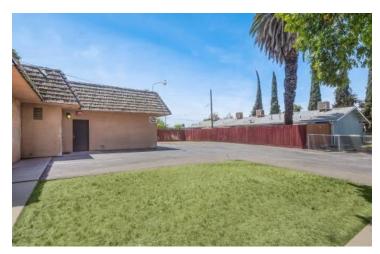

### **PROPERTY DESCRIPTION**

 $\pm 2,878$  SF freestanding office building with private parking on a  $\pm 0.258$  acre lot. As a former accountant office, the interior offers an open layout offering lobby, receptionist area, many large private offices, breakroom, storage closet, and (2) restrooms. Space is in well maintained condition, offering endless potential for the interior to easily be molded to the next occupants desired layout. Located on the corner of Hermosa St offering outstanding frontage and visibility. Positioned against the street offering street parking in addition to (5) on-site stalls.