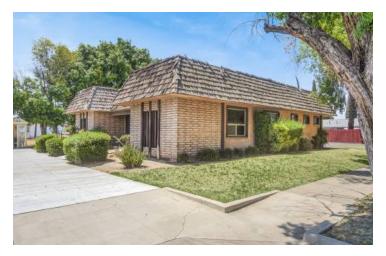

### **PROPERTY DESCRIPTION**

 $\pm 2,878$  SF freestanding office building with private parking on a  $\pm 0.258$  acre lot. As a former accountant office, the interior offers an open layout offering lobby, receptionist area, many large private offices, breakroom, storage closet, and (2) restrooms. Space is in well maintained condition, offering endless potential for the interior to easily be molded to the next occupants desired layout. Located on the corner of Hermosa St offering outstanding frontage and visibility. Positioned against the street offering street parking in addition to (5) on-site stalls.