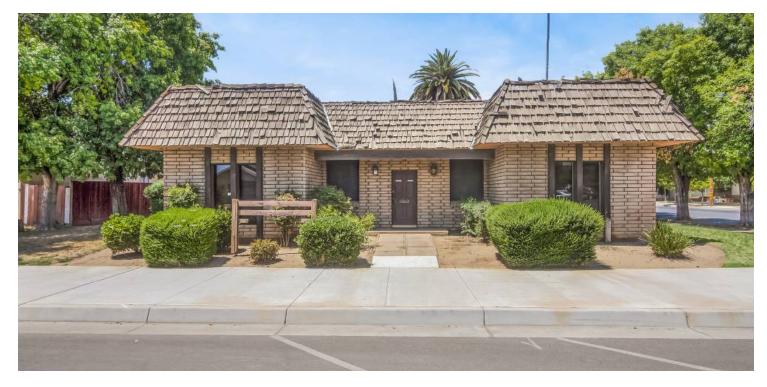

## ±2,878 SF OFFICE BUILDING FOR SALE IN LINDSAY, CA

287 E Hermosa St, Lindsay, CA 93247

| Sale Price       | \$360,000     |  |
|------------------|---------------|--|
|                  |               |  |
| OFFERING SUMMARY |               |  |
| Building Size:   | 2,878 SF      |  |
| Available SF:    | 2,878 SF      |  |
| Lot Size:        | 0.258 Acres   |  |
| Price / SF:      | \$125.09      |  |
| Zoning:          | CC            |  |
| APN's:           | 205-253-007   |  |
| SBA Loan:        | Yes; 10% Down |  |
|                  |               |  |

#### **PROPERTY HIGHLIGHTS**

- Great SBA Loan Candidate | Can Lease Out Small Portion
- With \$36K Down, Payment is \$1K/month Less Than A Lease!
- ±2,878 SF Freestanding Office Building w/ Ample Parking
- Private Offices, Printer/Storage Room, Large Bull Pen, Reception
- Well-Known Freestanding Building w/ Private Parking
- Upside in Leasing Potential or Owner/User Occupancy
- Surrounded with Ample Parking and Mature Landscaping
- Excellent Presence Surrounded with Quality Tenants
- Ample Private Parking w/ Hermosa Street Frontage
- ±74,644 Residents Within 10-Mile Radius
- Convenient Location Between CA-65 & CA-137
- Ethernet/Phone Cabling Throughout & Wireless Internet Ready

### **PROPERTY DESCRIPTION**

 $\pm 2,878$  SF freestanding office building with private parking on a  $\pm 0.258$  acre lot. As a former accountant office, the interior offers an open layout offering lobby, receptionist area, many large private offices, breakroom, storage closet, and (2) restrooms. Space is in well maintained condition, offering endless potential for the interior to easily be molded to the next occupants desired layout. Located on the corner of Hermosa St offering outstanding frontage and visibility. Positioned against the street offering street parking in addition to (5) on-site stalls.