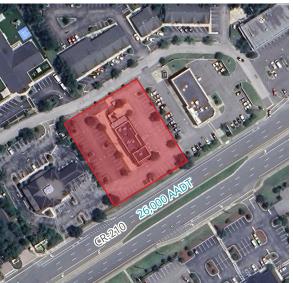

### **PROPERTY OVERVIEW**

- 3,200 SF free-standing existing QSR restaurant with drive-thru
- 60+ parking spaces
- Sits on 1.15 Acres with 200 feet of frontage on CR-210 West
- Rare QSR opportunity in affluent, growing area with an average household income of more than \$170,000
- Nearby national retailers include: