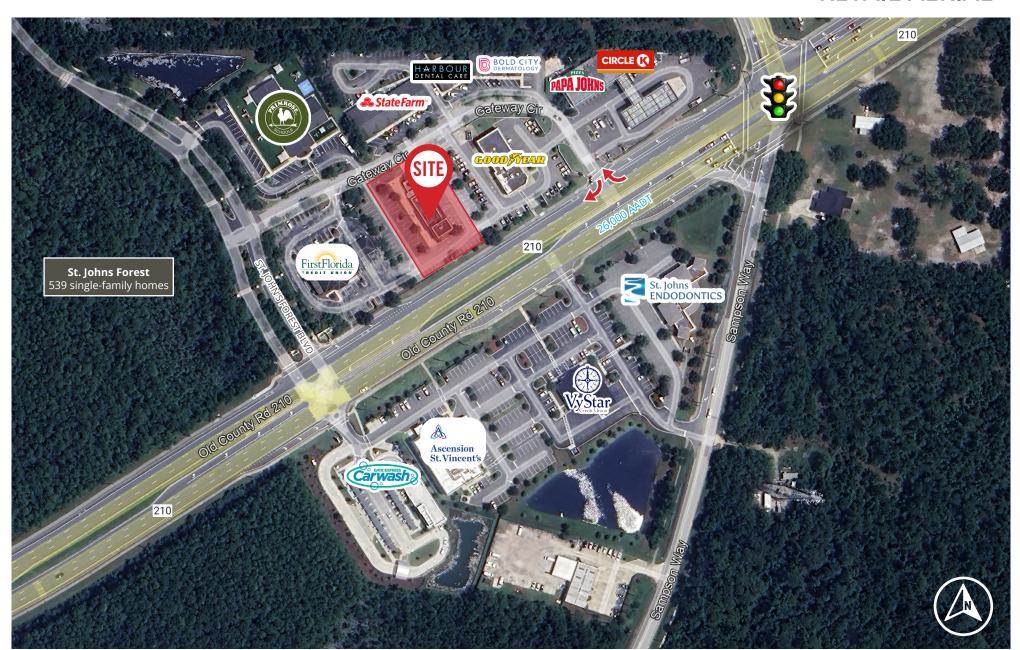

### **PROPERTY OVERVIEW**

- 3,200 SF free-standing existing QSR restaurant with drive-thru
- 60+ parking spaces
- Sits on 1.15 Acres with 200 feet of frontage on CR-210 West
- Rare QSR opportunity in affluent, growing area with an average household income of more than \$170,000
- Nearby national retailers include: