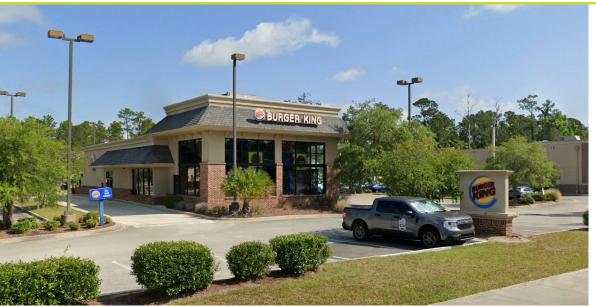

### **PROPERTY OVERVIEW**

- 3,200 SF free-standing existing QSR restaurant with drive-thru
- 60+ parking spaces
- Sits on 1.15 Acres with 200 feet of frontage on CR-210 West
- Rare QSR opportunity in affluent, growing area with an average household income of more than \$170,000
- Nearby national retailers include: