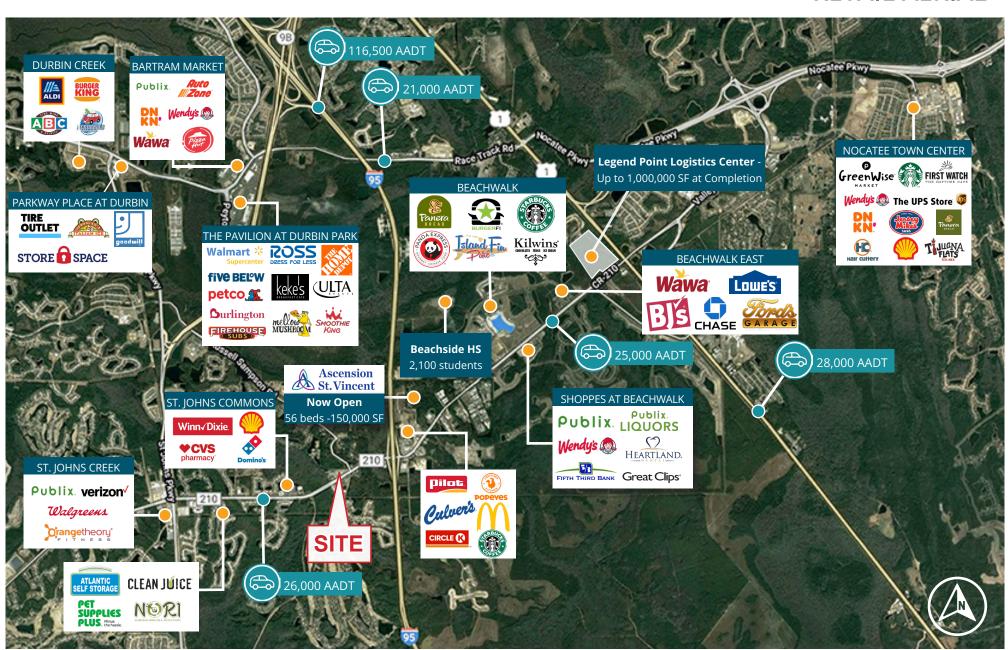

### **PROPERTY OVERVIEW**

- 3,200 SF free-standing existing QSR restaurant with drive-thru
- 60+ parking spaces
- Sits on 1.15 Acres with 200 feet of frontage on CR-210 West
- Rare QSR opportunity in affluent, growing area with an average household income of more than \$170,000
- Nearby national retailers include: