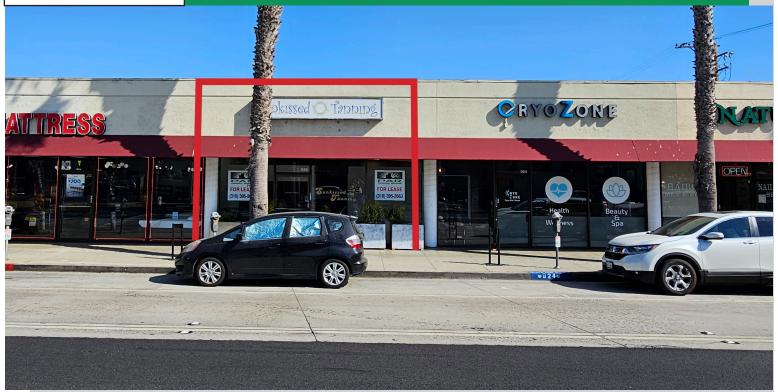

## **RETAIL SPACE FOR LEASE**

926 WILSHIRE BOULEVARD, SANTA MONICA, CA 90401

SIZE: Approximately 1,117 square feet

RATE: \$5.25 per square foot per month, NNN (NNN estimated to be \$1.30 per square

foot per month)

- 22 feet of window-line along Wilshire Boulevard
- Well maintained building
- Heavy traffic counts in high income area
- Located near Downtown
   Santa Monica
- Short walk to Third Street Promenade
- Neighbors include Starbucks, Santa Monica Seafood, Dunkin' Donuts and FedEx

## **PROPERTY PHOTOS**

ARTHUR PETER
310.395.2663 x101
ARTHUR@PARCOMMERCIAL.COM
Lic# 01068613

RAFAEL PADILLA 310.395.2663 x102 RAFAEL@PARCOMMERCIAL.COM Lic# 00960188