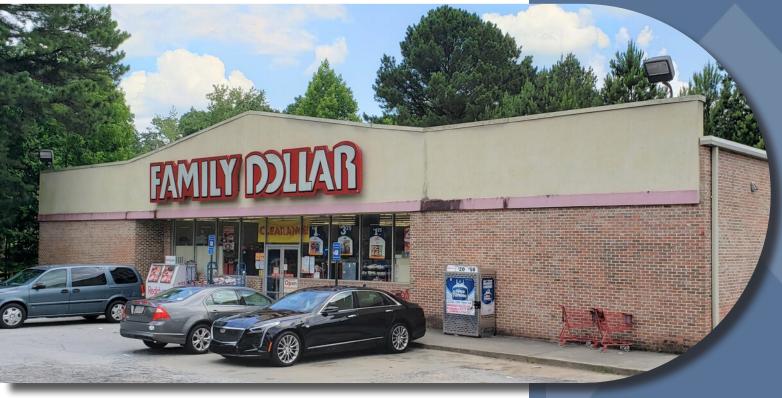

# DTSP^DE.

SPECIALIZED REAL ESTATE

Just south of Atlanta, the Family Dollar store is strategically positioned in a highly desirable location. It offers excellent visibility to passing traffic and ensures easy accessibility for customers coming from Highway 41, a main north/south artery through Downtown Atlanta. It is also just down the street from Hampton High School, Hampton Middle School, Hampton Elementary and Rocky Creek Elementary.

### **PROPERTY OVERVIEW**

- Freestanding retail property
- 7,816 SF on 0.77 AC of land
- Zoned C-1 commercial
- 25 parking spaces (3.2 : 1,000)
- 155 FT of frontage on Woolsey Rd
- Built in 2004 Class B
- AADT 4,356 on Woolsev Rd
- Existing tenant is Family Dollar recent lease renewal
- Recent renovations over \$150k indicate Family Dollar's long term strategy to stay