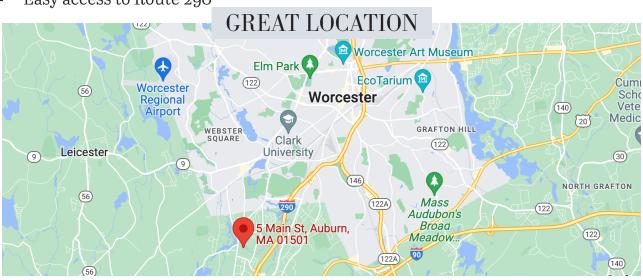

#### LOCATION:

- Half a mile to Rte. 290
- Close proximity to the Mass Pike
- Near Rte. 90, Rte. 20, and Rte. 395
- 1 mile from Auburn Mall
- 10 min drive to Worcester Regional Airport
- 3 miles to Clark University