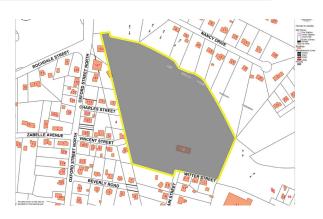

### OVERVIEW:

- 14.5 AC
- Zoned Residential A
- Also Zoned Industrial by Variance
- Great location for Residential Community
- Possibility for 40B, Townhouses, Apartments, etc.
- Opportunity to Satisfy the Need for Housing and Density
- Public Water and Sewer
- Right off Auburn St.
- Easy access to Route 290

#### LOCATION:

- Half a mile to Rte. 290
- Close proximity to the Mass Pike
- Near Rte. 90, Rte. 20, and Rte. 395
- 1 mile from Auburn Mall
- 10 min drive to Worcester Regional Airport
- 3 miles to Clark University