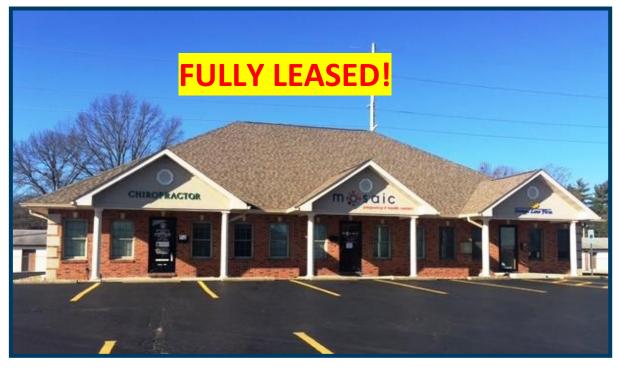

#### **PROFESSIONAL OFFICE BUILDING**

- 3,864 Square Foot Building
- Fully Occupied Building (3 Suites Total)
- Minutes from SWIC & Scott Air Force Base
- Located in Lincoln Place Court just off of Carlyle Avenue
- Parcel ID # 08-24.0-401-004
- Sale Price: \$368,000 (\$95.00 PSF)
- Contact Broker for Financials

### **COMMERCIAL BUILDING INFORMATION**

| Building Name:   | Professional Office Building |                                         |          |        |      |                |            |             |
|------------------|------------------------------|-----------------------------------------|----------|--------|------|----------------|------------|-------------|
| Address:         | 115 Lincoln Place Court      |                                         |          |        |      |                |            |             |
| City:            | Belleville                   |                                         | State: _ | IL     | Zip: | 62221          | County:    | Saint Clair |
| Building Size:   |                              | 3,864 SF                                |          |        |      |                |            |             |
| Useable/Rentable | :                            | U                                       |          |        |      |                |            |             |
| Year Built: 1998 |                              | _                                       |          |        |      | Number o       | of Floors: | One         |
| Ceiling Height:  |                              | 8'                                      | Elev     | ators: | No   | Sprinklers:    | No         |             |
| Overhead Doors:  |                              | N/A                                     |          |        |      |                |            |             |
| Parking Spaces:  |                              | 13                                      | -        |        |      |                |            |             |
| Zoning:          | Hwy Bu                       | ısiness                                 | -        | Ву:_   |      | St. Clair Cour | nty        |             |
| Permanent Parcel | #:                           | 08-24.0-401-004                         |          |        |      |                |            |             |
| Taxes (Year):    | 2022/\$8                     | 8,116.66                                | -        |        |      |                |            |             |
| Sale Price:      |                              | \$368,000 (\$95.00 P                    | SF)      |        |      |                |            |             |
|                  |                              |                                         |          |        |      |                |            |             |
|                  |                              |                                         |          |        |      |                |            |             |
|                  |                              | t Air Force Base & SW<br>arlyle Avenue. | /IC.     |        |      |                |            |             |
|                  |                              |                                         |          |        |      |                |            |             |