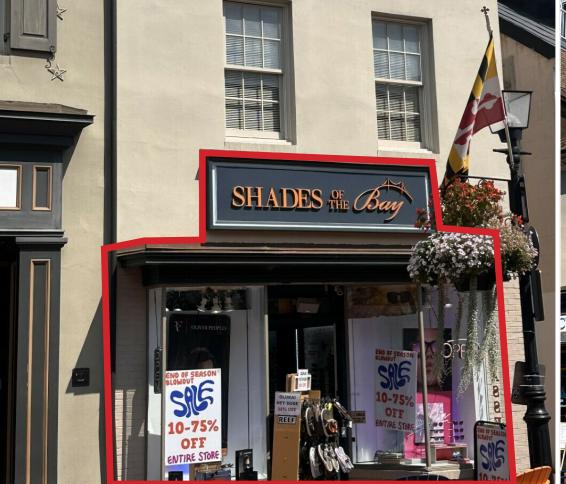

## **HIGHLIGHTS**

- Perfectly positioned directly along Main Street in the heart of Downtown Annapolis
- Located directly across from the recently renovated Noah Hillman Parking Garage
- Excellent window line allowing for maximum retail exposure
- Among the highest potential overall traffic locations in all of Downtown Annapolis

## FOR LEASE

| Lease Rate Negotiable      |
|----------------------------|
| Property Type Retail       |
| <b>Suite Size</b> 1,208 SF |