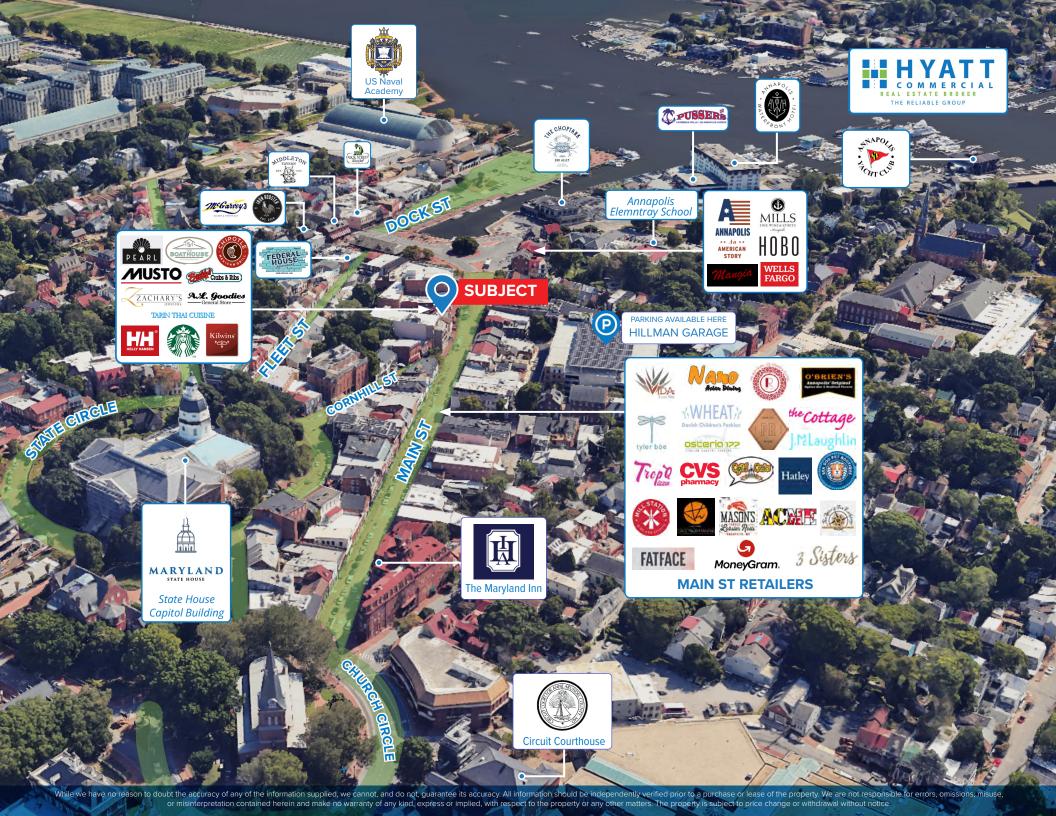

## **LOCATION DESCIPTION**

Located in the heart of historic Annapolis, the property offers an exceptional opportunity for retail businesses. Within walking distance, prospective tenants will find popular attractions such as the United States Naval Academy, the Maryland State House, and the Annapolis Harbor, drawing in a steady stream of visitors year-round.

## **HIGHLIGHTS**

- Perfectly positioned directly along Main Street in the heart of Downtown Annapolis
- Located directly across from the recently renovated Noah Hillman Parking Garage
- Excellent window line allowing for maximum retail exposure
- Among the highest potential overall traffic locations in all of Downtown Annapolis