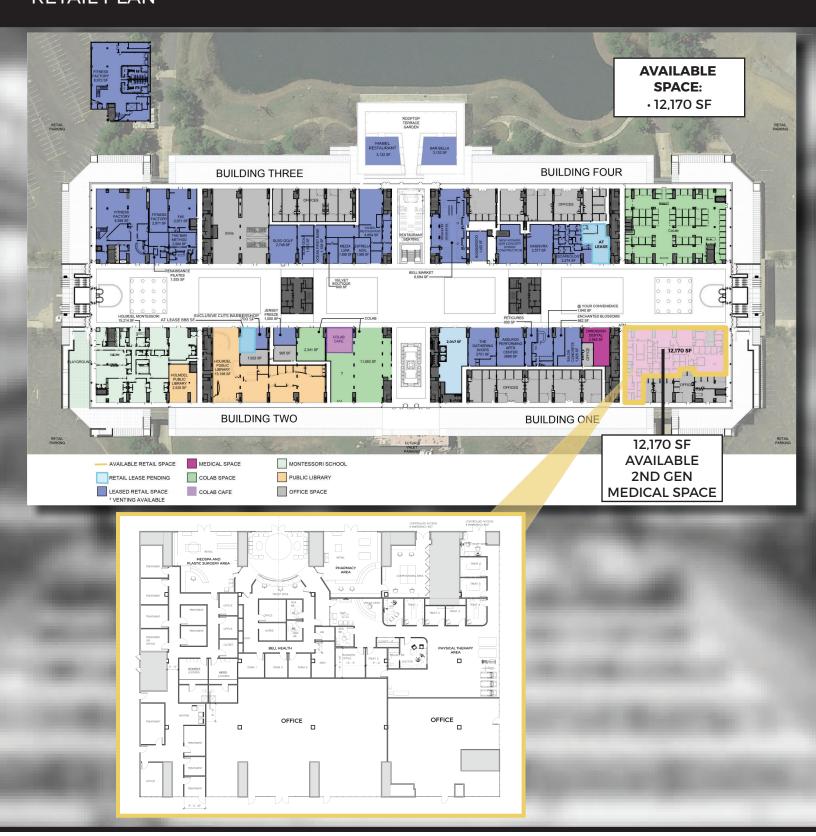

#### **AVAILABLE**

1,276 SF - 12,170 SF (Divisible)

23 Exam Rooms

X-ray Room

Open Treatment Area

TAXES/CAM

\$10.00 CAM/Tax/Ins

**GLA** 

- 2nd generation Class A medical space available with 23 existing exam rooms
- Potential to provide additional square footage on 2nd floor
- Today over 5,000 workers (and counting!) call Bell Works home.
- Named New Jersey's "Most Iconic Building" by Architectural Digest
- Expansion space possible
- Located off Exit 114 on the Garden State Parkway
- Building open to the public 24/7
- State of the art, blended use project surrounded by exceptional demographics

### **RETAIL PLAN**