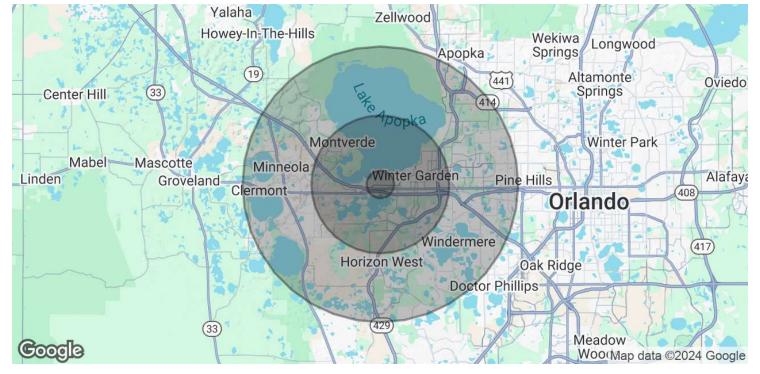

#### **DEMOGRAPHICS MAP & REPORT**

2 W. OAKLAND AVE, OAKLAND, FL 34760

### Quiet Private Office

| POPULATION           | 1 MILE | 5 MILES | 10 MILES |
|----------------------|--------|---------|----------|
| Total Population     | 2,572  | 59,285  | 229,112  |
| Average Age          | 37.7   | 35.4    | 36.9     |
| Average Age (Male)   | 37.1   | 34.3    | 36.3     |
| Average Age (Female) | 38.0   | 36.5    | 37.5     |

| HOUSEHOLDS & INCOME | 1 MILE    | 5 MILES   | 10 MILES  |
|---------------------|-----------|-----------|-----------|
| Total Households    | 833       | 19,921    | 79,019    |
| # of Persons per HH | 3.1       | 3.0       | 2.9       |
| Average HH Income   | \$80,226  | \$86,355  | \$83,243  |
| Average House Value | \$343,670 | \$309,493 | \$319,090 |