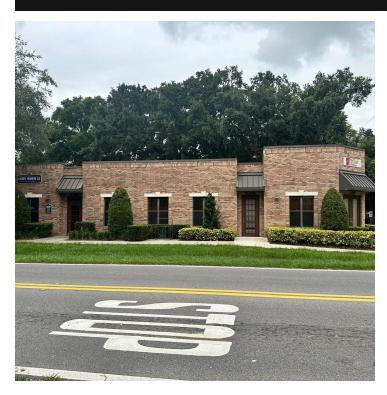

2 W. OAKLAND AVE, OAKLAND, FL 34760

### Property Highlights

- Easy access from the Turnpike and the 429 expressway
- Located off West Colonial In the heart of Oakland
- Approximately 1.2 miles from Oakland Park, a 252 acre community
- Well maintained building with historic characteristics
- Soon to be golf cart accessible



FOR MORE INFORMATION | MILLENIA-PARTNERS.COM

PRESENTED BY

LUKE SAWYER

MICHAEL ETCHISON

 $Is a wyer@millenia-partners.com \\ metch is on @millenia-partners.com$ 

#### **EXECUTIVE SUMMARY**

2 W. OAKLAND AVE, OAKLAND, FL 34760

### Quiet Private Office







#### **OFFERING SUMMARY**

| Lease Rate:      | Negotiable |
|------------------|------------|
| Building Size:   | 5,000 SF   |
| Available SF:    | 1,490 SF   |
| Lot Size:        | 0.46 Acres |
| Number of Units: | 1          |

#### PROPERTY OVERVIEW

This unique 1,337 usable sf office space has a reception area, 5 offices and access to break room and common area amenities. With upgraded lighting, windows in each office and hardwood floors throughout., this space provides a quiet and bright environment for both your employees and customers.

#### **LOCATION OVERVIEW**

The property is ideally located on the corner of Tubb and West Oakland Avenue in the heart of Oakland Town District. Just minutes from both Florida's Turnkpike and Highway 429, this office grants easy access to all o