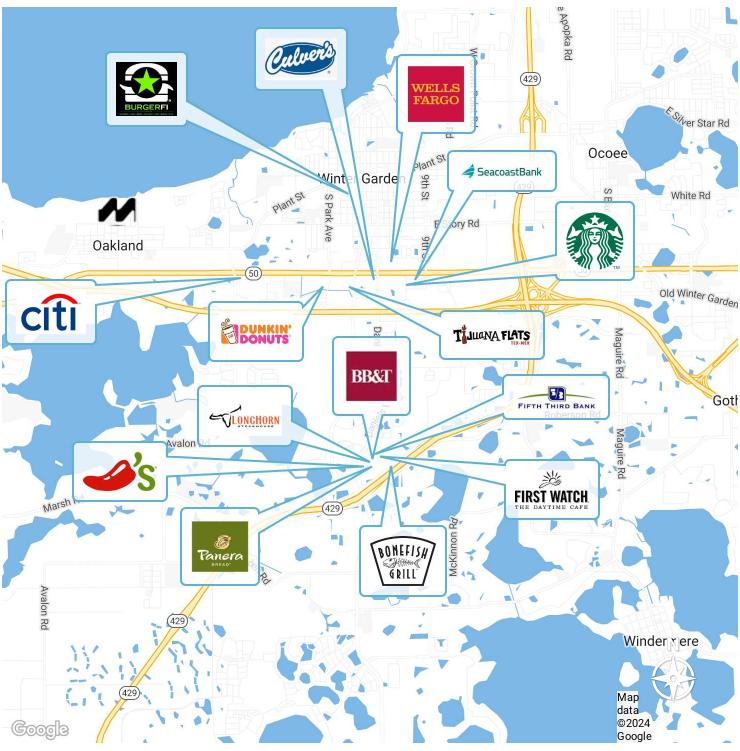

### Quiet Private Office

**LOCATION MAP** 

2 W. OAKLAND AVE, OAKLAND, FL 34760

#### **LOCATION OVERVIEW**

The property is ideally located on the corner of Tubb and West Oakland Avenue in the heart of Oakland Town District. Just minutes from both Florida's Turnkpike and Highway 429, this office grants easy access to all of Central Florida. Located just north of Winter Garden Village, there are multiple eateries, banks and retail establishments within a few minutes drive.