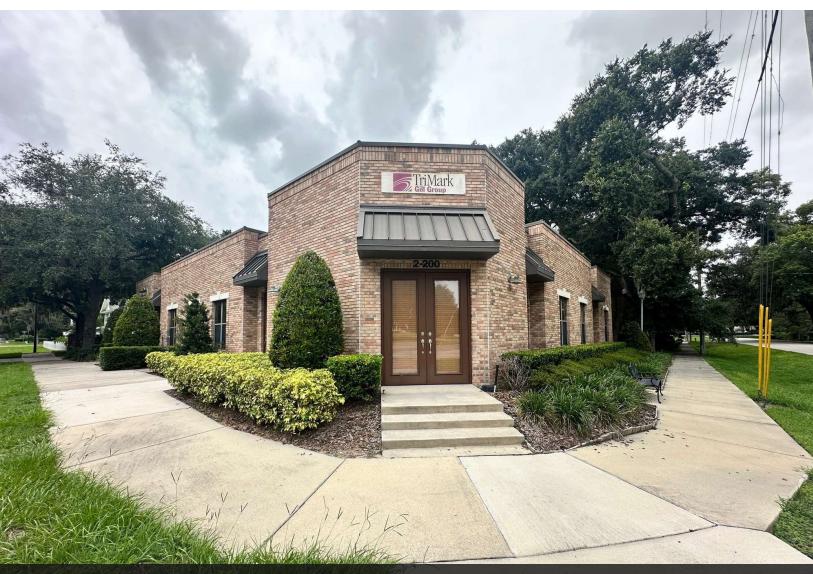

#### PROPERTY OVERVIEW

This unique 1,337 usable sf office space has a reception area, 5 offices and access to break room and common area amenities. With upgraded lighting, windows in each office and hardwood floors throughout., this space provides a quiet and bright environment for both your employees and customers.

#### **LOCATION OVERVIEW**

The property is ideally located on the corner of Tubb and West Oakland Avenue in the heart of Oakland Town District. Just minutes from both Florida's Turnkpike and Highway 429, this office grants easy access to all of Central Florida. Located just north of Winter Garden Village, there are multiple eateries, banks and retail establishments within a few minutes drive.