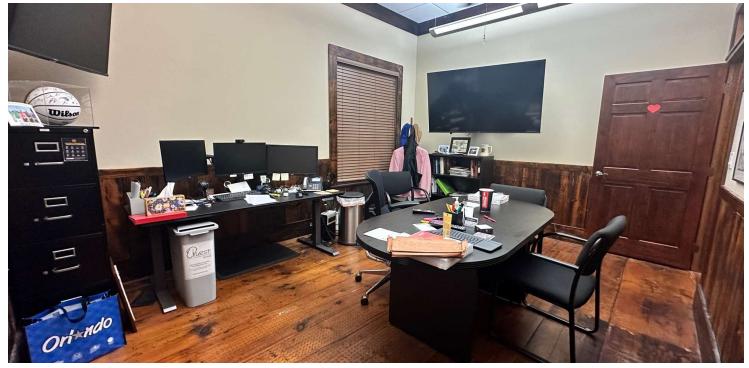

#### PROPERTY OVERVIEW

This unique 1,337 usable sf office space has a reception area, 5 offices and access to break room and common area amenities. With upgraded lighting, windows in each office and hardwood floors throughout., this space provides a quiet and bright environment for both your employees and customers.

#### **ADDITIONAL PHOTOS**

2 W. OAKLAND AVE, OAKLAND, FL 34760