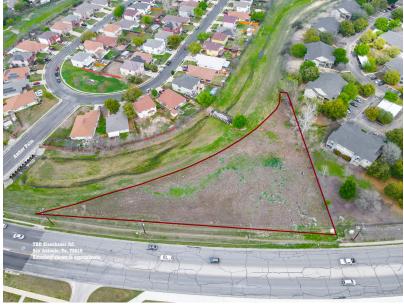

#### PROPERTY DESCRIPTION

1.2 ac of commercial land for sale in Northeast San Antonio. This lot is ready for your next retail/office project, level and cleared of trees, utilities available. Traffic counts are upwards of 18000/day, and the lot has approximately 420 ft of frontage on Eisenhauer. This area is surrounded by homes but is lacking restaurants and could benefit from additional sit-down or drive-thru food establishments. Boundaries on photos are approximate, conceptual site plans are in progress. Buyer to verify all information.