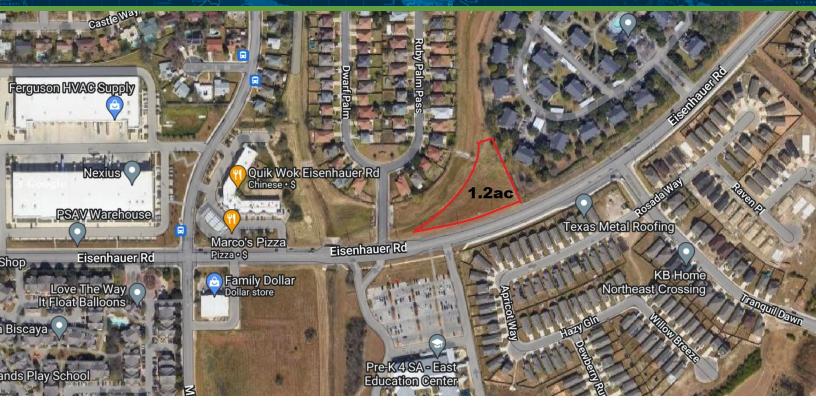

#### PROPERTY DESCRIPTION

1.2 ac of commercial land for sale in Northeast San Antonio. This lot is ready for your next retail/office project, level and cleared of trees, utilities available. Traffic counts are upwards of 18000/day, and the lot has approximately 420 ft of frontage on Eisenhauer. This area is surrounded by homes but is lacking restaurants and could benefit from additional sit-down or drive-thru food establishments. Boundaries on photos are approximate, conceptual site plans are in progress. Buyer to verify all information.

#### PROPERTY HIGHLIGHTS

- · Zoned c2
- · Utilities available at street
- · Level and cleared
- 420 ft of frontage on Eisenhauer