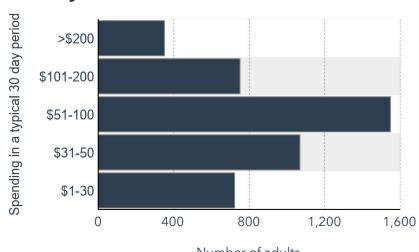

Closest 20 locations

Average Annual Spend per Household on Eating Out

\$255

\$796

\$1,166

Breakfast

Lunch

Dinner