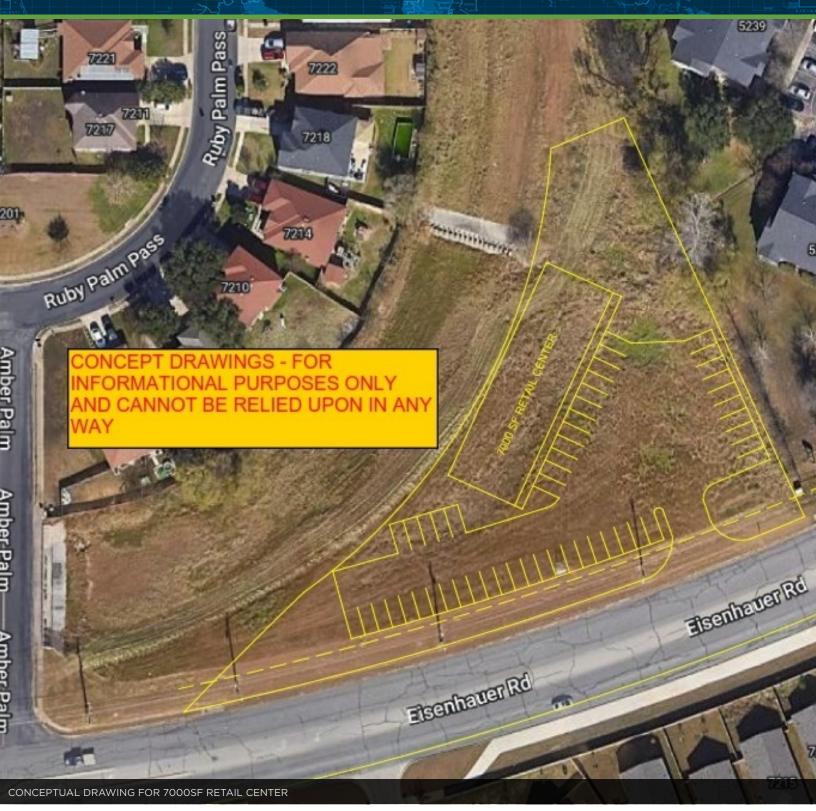

#### PROPERTY DESCRIPTION

1.2 ac of commercial land for sale in Northeast San Antonio. This lot is ready for your next retail/office project, level and cleared of trees, utilities available. Traffic counts are upwards of 18000/day, and the lot has approximately 420 ft of frontage on Eisenhauer. This area is surrounded by homes but is lacking restaurants and could benefit from additional sit-down or drive-thru food establishments. Boundaries on photos are approximate, conceptual site plans are in progress. Buyer to verify all information.

#### PROPERTY HIGHLIGHTS

- · Zoned c2
- · Utilities available at street
- · Level and cleared
- 420 ft of frontage on Eisenhauer