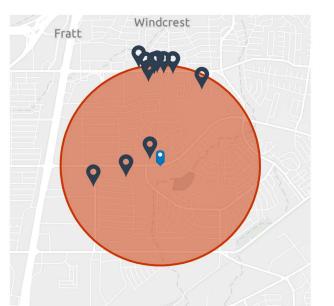

#### Eisenhauer Rd & Amber Palm, San Antonio, Texas, 78218 2

## Ring band of 0 - 1 miles

| Company/Business Name              | Count | ▼ Street      | City        | State | Employees | Sales<br>(\$000) |
|------------------------------------|-------|---------------|-------------|-------|-----------|------------------|
| TAQUERIA                           | 2     | WALZEM RD     | WINDCREST   | TX    | 10        | 634              |
| QUIK WOK                           | 1     | EISENHAUER RD | SAN ANTONIO | TX    | 5         | 264              |
| EL CHILITO LINDO                   | 1     | EISENHAUER RD | SAN ANTONIO | TX    | 7         | 370              |
| MORNING DONUTS                     | 1     | EISENHAUER RD | SAN ANTONIO | TX    | 2         | 124              |
| CHILITO LINDO MEXICAN RSTRNT       | 1     | EISENHAUER RD | SAN ANTONIO | TX    | 7         | 370              |
| MARCO'S PIZZA                      | 1     | EISENHAUER RD | SAN ANTONIO | TX    | 20        | 0                |
| J B'S KITCHEN                      | 1     | RAY BON DR    | SAN ANTONIO | TX    | 7         | 370              |
| PIZZA TACOS & MORE                 | 1     | RAY BON DR    | SAN ANTONIO | TX    | 7         | 370              |
| LIEN HUNG RESTAURANT               | 1     | REMOUNT       | SAN ANTONIO | TX    | 2         | 106              |
| CHEF JOE                           | 1     | WALZEM RD     | WINDCREST   | TX    | 4         | 634              |
| WALMART BAKERY                     | 1     | WALZEM RD     | WINDCREST   | TX    | 8         | 496              |
| SUBWAY                             | 1     | WALZEM RD     | WINDCREST   | TX    | 7         | 370              |
| LITTLE JAMAICA FOODS BAR-<br>GRILL | 1     | WALZEM RD     | WINDCREST   | TX    | 6         | 317              |
| DOMINO'S                           | 1     | WALZEM RD     | WINDCREST   | TX    | 20        | 1,056            |
| WILD WING STATION                  | 1     | WALZEM RD     | WINDCREST   | TX    | 8         | 423              |
| WINGSTOP                           | 1     | WALZEM RD     | WINDCREST   | TX    | 13        | 687              |
| LONG JOHN SILVER'S                 | 1     | WALZEM RD     | WINDCREST   | TX    | 15        | 792              |
| T-PIOCA                            | 1     | WALZEM RD     | WINDCREST   | TX    | 4         | 370              |
| NOLA EATZ                          | 1     | WALZEM RD     | WINDCREST   | TX    | 9         | 634              |