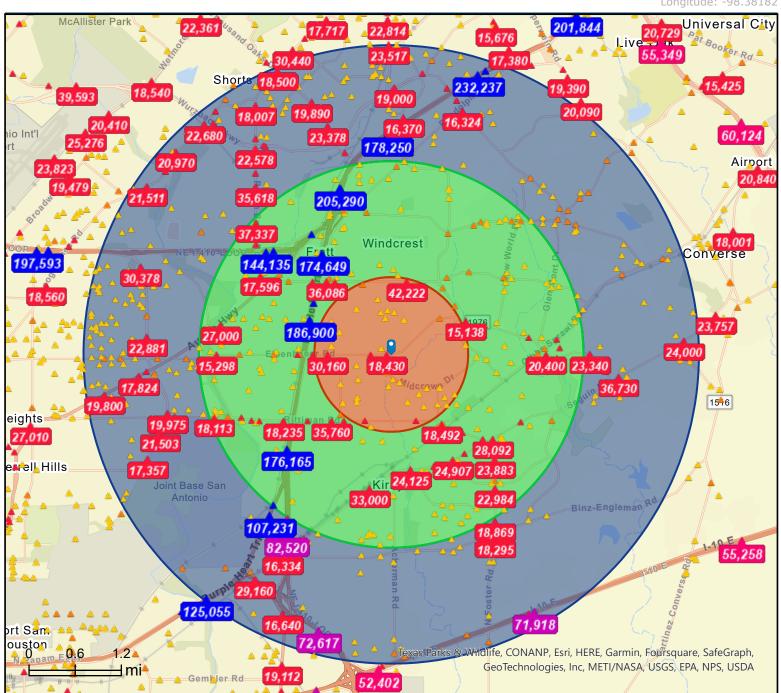

#### **OFFERING SUMMARY**

| Sale Price: | \$599,000 |  |  |
|-------------|-----------|--|--|
| Lot Size:   | 1.2 Acres |  |  |

| DEMOGRAPHICS      | 0.25 MILES | 0.5 MILES | 1 MILE   |
|-------------------|------------|-----------|----------|
| Total Households  | 313        | 1,323     | 4,384    |
| Total Population  | 807        | 3,565     | 12,547   |
| Average HH Income | \$43,187   | \$46,145  | \$48,644 |

### Traffic Count Map

Eisenhauer Rd & Amber Palm, San Antonio, Texas, 78218 Ring Bands: 0-1, 1-2.5, 2.5-4 mile radii

Prepared by Esri Latitude: 29.49663 Longitude: -98.38182

Source: ©2022 Kalibrate Technologies (Q3 2022).