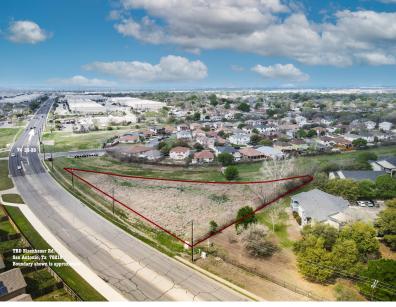

#### PROPERTY DESCRIPTION

1.2 ac of commercial land for sale in Northeast San Antonio. This lot is ready for your next retail/office project, level and cleared of trees, utilities available. Traffic counts are upwards of 18000/day, and the lot has approximately 420 ft of frontage on Eisenhauer. This area is surrounded by homes but is lacking restaurants and could benefit from additional sit-down or drive-thru food establishments. Boundaries on photos are approximate, conceptual site plans are in progress. Buyer to verify all information.