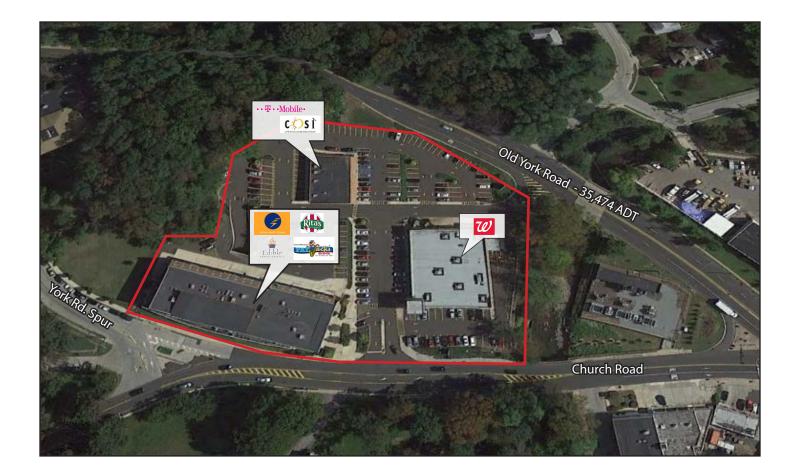

## **YORKTOWN PLAZA** 1 YORKTOWN PLAZA, ELKINS PARK PA, 19027

## 1,021-2,675 SF Available