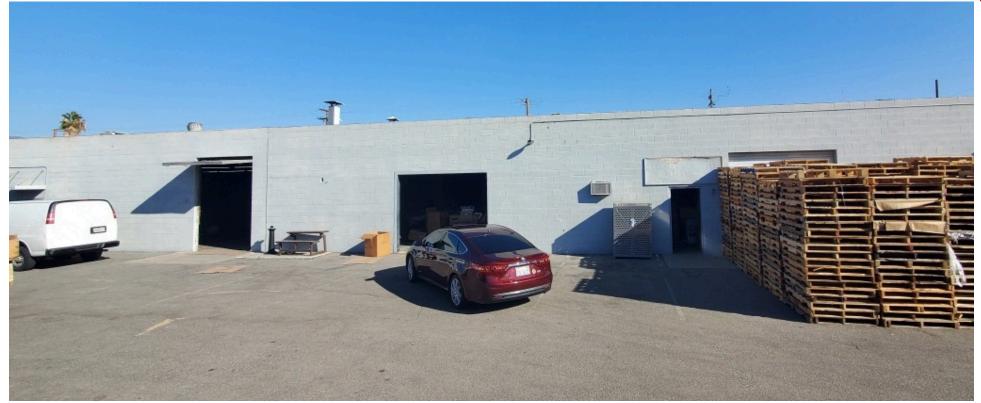

# **INDUSTRIAL FOR LEASE**

### 370 S I STREET

#### 370 S I Street, San Bernardino, CA 92410





Presented by: **ROBERT MENDIETA JR., CCIM** Broker Associate - Commercial Division O: (951) 977-3251 C: (951) 977-3251 robmendi@gmail.com DRE #01422904, CA Corporate Lic #01904376

#### KELLER WILLIAMS COMMERCIAL 1473 Ford St #200

1473 Ford St #200 Redlands, CA 92373



Each Office Independently Owned and Operated

# **EXECUTIVE SUMMARY FOR LEASE**

### 380 S I STREET





#### **OFFERING SUMMARY**

| AVAILABLE SF: 7,000 SF LEASE RATE: |                |
|------------------------------------|----------------|
| \$ 1 .10 SF/month (MG)             |                |
| LOT SIZE:                          | 27,098 SF      |
| YEAR BUILT:                        | 1969           |
| BUILDING SIZE:                     | 7,000          |
| ZONING:                            | IL             |