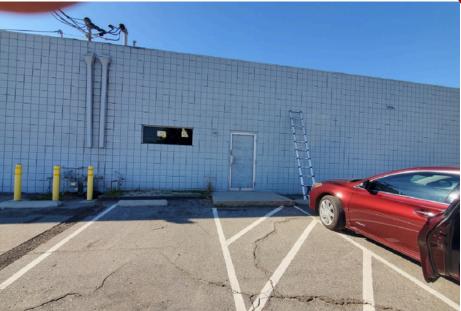

# **INDUSTRIAL FOR LEASE**

### 370 S I STREET

#### 370 S I Street, San Bernardino, CA 92410





Presented by: **ROBERT MENDIETA JR., CCIM** Broker Associate - Commercial Division O: (951) 977-3251 C: (951) 977-3251 robmendi@gmail.com DRE #01422904, CA Corporate Lic #01904376

#### KELLER WILLIAMS COMMERCIAL 1473 Ford St #200

1473 Ford St #200 Redlands, CA 92373



Each Office Independently Owned and Operated

# **EXECUTIVE SUMMARY FOR LEASE**

### 380 S I STREET





#### **OFFERING SUMMARY**

| AVAILABLE SF: 7,000 SF LEASE RATE: |                |
|------------------------------------|----------------|
| \$ 1 .10 SF/month (MG)             |                |
| LOT SIZE:                          | 27,098 SF      |
| YEAR BUILT:                        | 1969           |
| BUILDING SIZE:                     | 7,000          |
| ZONING:                            | IL             |
| MARKET:                            | San Bernardino |

#### **PROPERTY OVERVIEW**

370 S I Street is a +/- 7,000 square foot warehouse flex-space which is part of a larger +/- 21,000 square foot building situated on a +/- 27,098 square foot fully gated lot. There is one grade level door and office space within. This property is perfect for tenants looking for warehouse space