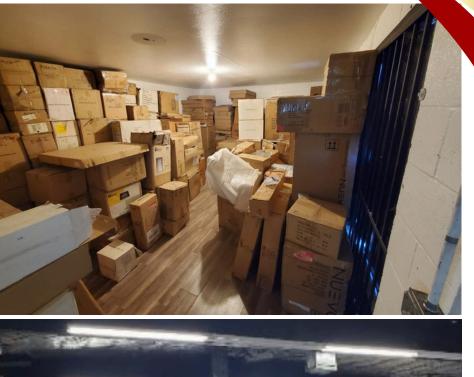

|

#### **PROPERTY OVERVIEW**

370 S I Street is a +/- 7,000 square foot warehouse flex-space which is part of a larger +/- 21,000 square foot building situated on a +/- 27,098 square foot fully gated lot. There is one grade level door and office space within. This property is perfect for tenants looking for warehouse space or for light industrial use. This location is perfectly situated in San Bernardino off of the Mill Street exit off of the 215 freeway. Moreover, the warehouse is less than 4 miles off of the 10 freeway for easy access.

#### **PROPERTY HIGHLIGHTS**

- +/- 7,000 square feet
- +/- 27,098 square foot lot
- Grade level door
- Fully Fenced
- Near 215 & 10 Freeways
- . Only 4 miles from to 10 Freeway
- . Ample parking



## **PROPERTY PHOTOS**





## **PROPERTY PHOTOS**









# **LOCATION OVERVIEW**

380 S I Street, San Bernardino, CA 92410