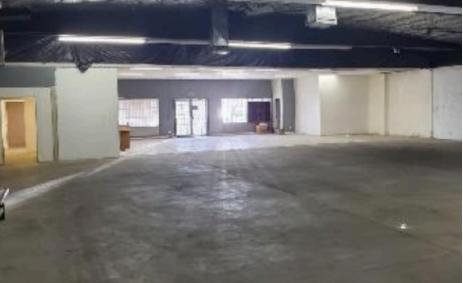

#### **PROPERTY OVERVIEW**

370 S I Street is a +/- 7,000 square foot warehouse flex-space which is part of a larger +/- 21,000 square foot building situated on a +/- 27,098 square foot fully gated lot. There is one grade level door and office space within. This property is perfect for tenants looking for warehouse space or for light industrial use. This location is perfectly situated in San Bernardino off of the Mill Street exit off of the 215 freeway. Moreover, the warehouse is less than 4 miles off of the 10 freeway for easy access.

#### **PROPERTY HIGHLIGHTS**

- +/- 7,000 square feet
- +/- 27,098 square foot lot
- Grade level door
- Fully Fenced
- Near 215 & 10 Freeways
- . Only 4 miles from to 10 Freeway
- . Ample parking



## **PROPERTY PHOTOS**





## **PROPERTY PHOTOS**









# **LOCATION OVERVIEW**

380 S I Street, San Bernardino, CA 92410