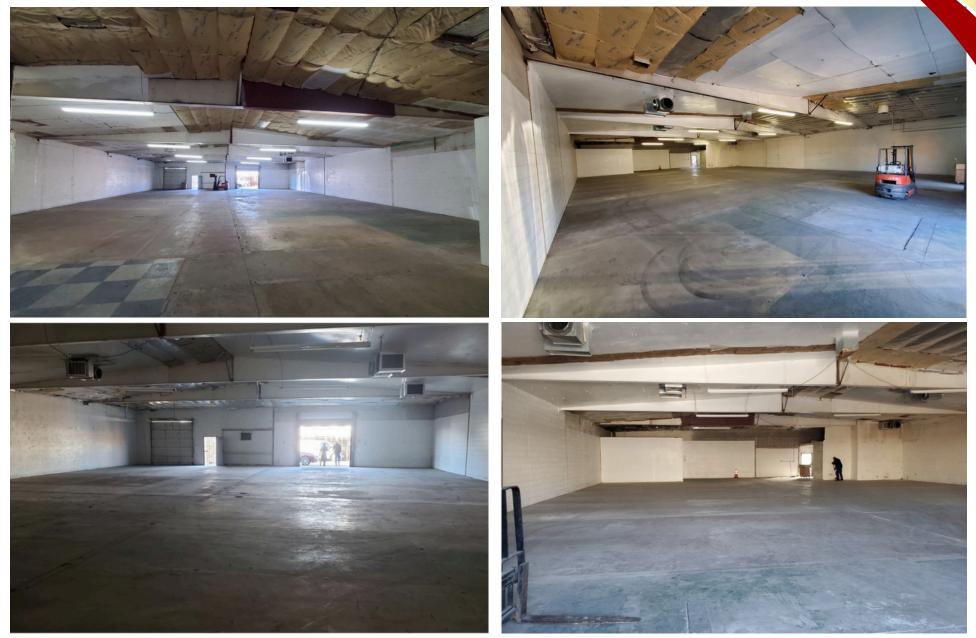

| San Bernardino |

#### **PROPERTY OVERVIEW**

370 S I Street is a +/- 7,000 square foot warehouse flex-space which is part of a larger +/- 21,000 square foot building situated on a +/- 27,098 square foot fully gated lot. There is one grade level door and office space within. This property is perfect for tenants looking for warehouse space or for light industrial use. This location is perfectly situated in San Bernardino off of the Mill Street exit off of the 215 freeway. Moreover, the warehouse is less than 4 miles off of the 10 freeway for easy access.

#### **PROPERTY HIGHLIGHTS**

- +/- 7,000 square feet
- +/- 27,098 square foot lot
- Grade level door
- Fully Fenced
- Near 215 & 10 Freeways
- . Only 4 miles from to 10 Freeway
- . Ample parking



## **PROPERTY PHOTOS**





## **PROPERTY PHOTOS**









# **LOCATION OVERVIEW**

380 S I Street, San Bernardino, CA 92410