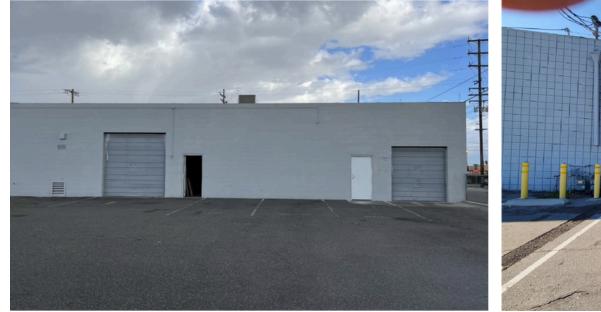

# **INDUSTRIAL FOR LEASE**

### 370 S I STREET

#### 370 S I Street, San Bernardino, CA 92410





Presented by: **ROBERT MENDIETA JR., CCIM** Broker Associate - Commercial Division O: (951) 977-3251 C: (951) 977-3251 robmendi@gmail.com DRE #01422904, CA Corporate Lic #01904376

#### KELLER WILLIAMS COMMERCIAL 1473 Ford St #200

1473 Ford St #200 Redlands, CA 92373



Each Office Independently Owned and Operated

# **EXECUTIVE SUMMARY FOR LEASE**

### 380 S I STREET





#### **OFFERING SUMMARY**

| AVAILABLE SF: 7,000 SF LEASE RATE: |                |
|------------------------------------|----------------|
| \$ 1 .10 SF/month (MG)             |                |
| LOT SIZE:                          | 27,098 SF      |
| YEAR BUILT:                        | 1969           |
| BUILDING SIZE:                     | 7,000          |
| ZONING:                            | IL             |
| MARKET:                            | San Bernardino |

#### **PROPERTY OVERVIEW**

370 S I Street is a +/- 7,000 square foot warehouse flex-space which is part of a larger +/- 21,000 square foot building situated on a +/- 27,098 square foot fully gated lot. There is one grade level door and office space within. This property is perfect for tenants looking for warehouse spa