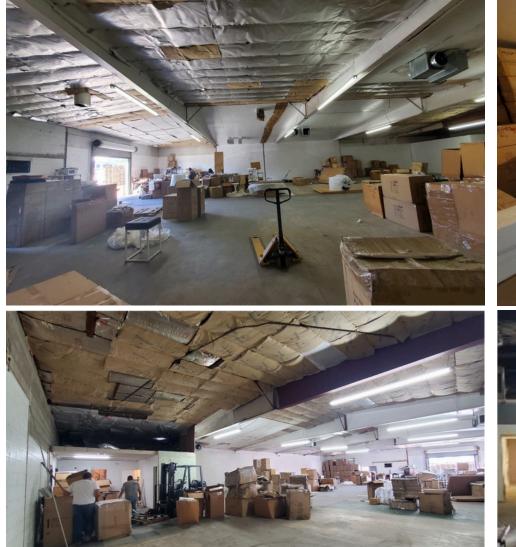

no |

#### **PROPERTY OVERVIEW**

370 S I Street is a +/- 7,000 square foot warehouse flex-space which is part of a larger +/- 21,000 square foot building situated on a +/- 27,098 square foot fully gated lot. There is one grade level door and office space within. This property is perfect for tenants looking for warehouse space or for light industrial use. This location is perfectly situated in San Bernardino off of the Mill Street exit off of the 215 freeway. Moreover, the warehouse is less than 4 miles off of the 10 freeway for easy access.

#### **PROPERTY HIGHLIGHTS**

- +/- 7,000 square feet
- +/- 27,098 square foot lot
- Grade level door
- Fully Fenced
- Near 215 & 10 Freeways
- . Only 4 miles from to 10 Freeway
- . Ample parking



## **PROPERTY PHOTOS**





## **PROPERTY PHOTOS**









# **LOCATION OVERVIEW**

380 S I Street, San Bernardino, CA 92410