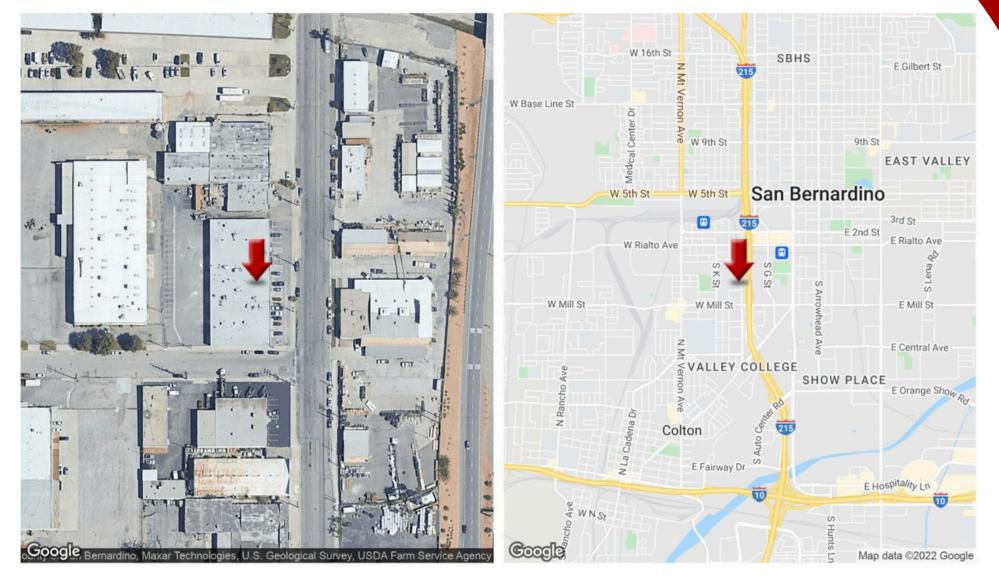

# **LOCATION OVERVIEW**

380 S I Street, San Bernardino, CA 92410

#### **PROPERTY OVERVIEW**

370 S I Street is a +/- 7,000 square foot warehouse flex-space which is part of a larger +/- 21,000 square foot building situated on a +/- 27,098 square foot fully gated lot. There is one grade level door and office space within. This property is perfect for tenants looking for warehouse space or for light industrial use. This location is perfectly situated in San Bernardino off of the Mill Street exit off of the 215 freeway. Moreover, the warehouse is less than 4 miles off of the 10 freeway for easy access.