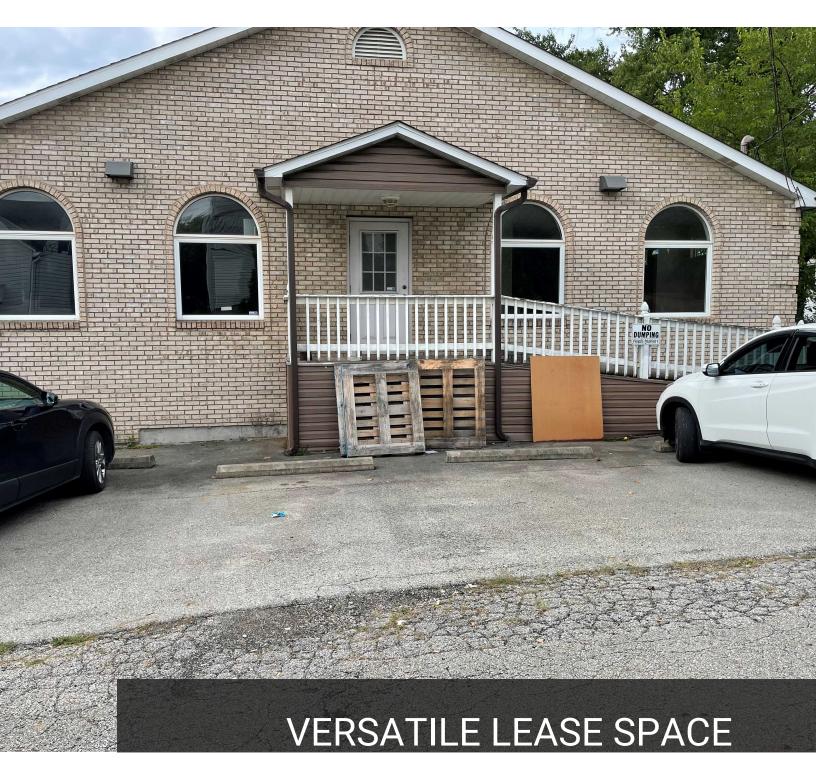

### OFFICE FOR LEASE SUMMARY

640 JEFFERSON AVENUE

#### **PROPERTY OVERVIEW**

KW Commercial is pleased to present 640 Jefferson Ave; a 2000 sq. ft. versatile professional office space located in Washington, PA. With convenient access to I-70, I-79 and Rt. 19, this is an ideal location for employees, clients and/or customers. As currently demised, there are 4-5 offices, a large open multi function area, a reception area and an in suite ADA compliant lavatory. The space can be easily customized to your specific requirements with some TI assistance. The property is shared with an existing medical practice that occupies a portion of the building.