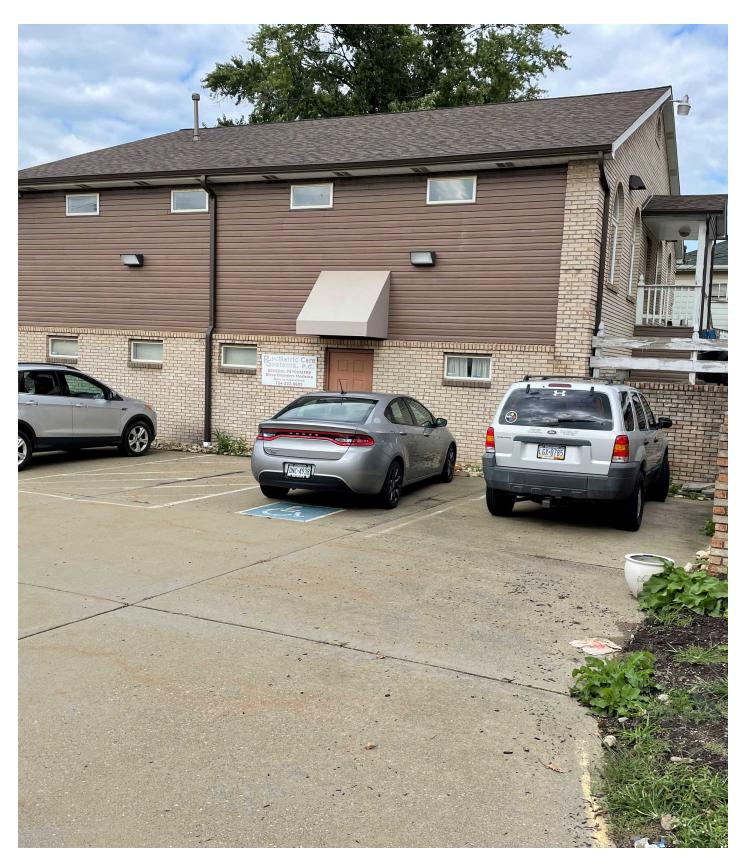

#### **PROPERTY OVERVIEW**

KW Commercial is pleased to present 640 Jefferson Ave; a 2000 sq. ft. versatile professional office space located in Washington, PA. With convenient access to I-70, I-79 and Rt. 19, this is an ideal location for employees, clients and/or customers. As currently demised, there are 4-5 offices, a large open multi function area, a reception area and an in suite ADA compliant lavatory. The space can be easily customized to your specific requirements with some TI assistance. The property is shared with an existing medical practice that occupies a portion of the building.