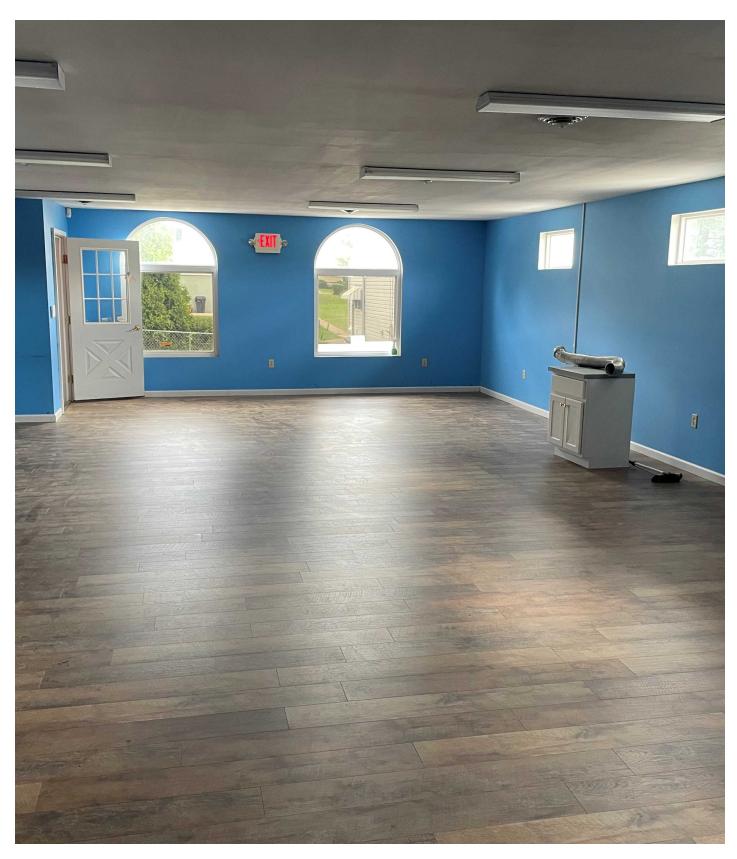

#### **PROPERTY OVERVIEW**

KW Commercial is pleased to present 640 Jefferson Ave; a 2000 sq. ft. versatile professional office space located in Washington, PA. With convenient access to I-70, I-79 and Rt. 19, this is an ideal location for employees, clients and/or customers. As currently demised, there are 4-5 offices, a large open multi function area, a reception area and an in suite ADA compliant lavatory. The space can be easily customized to your specific requirements with some TI assistance. The property is shared with an existing medical practice that occupies a portion of the building.