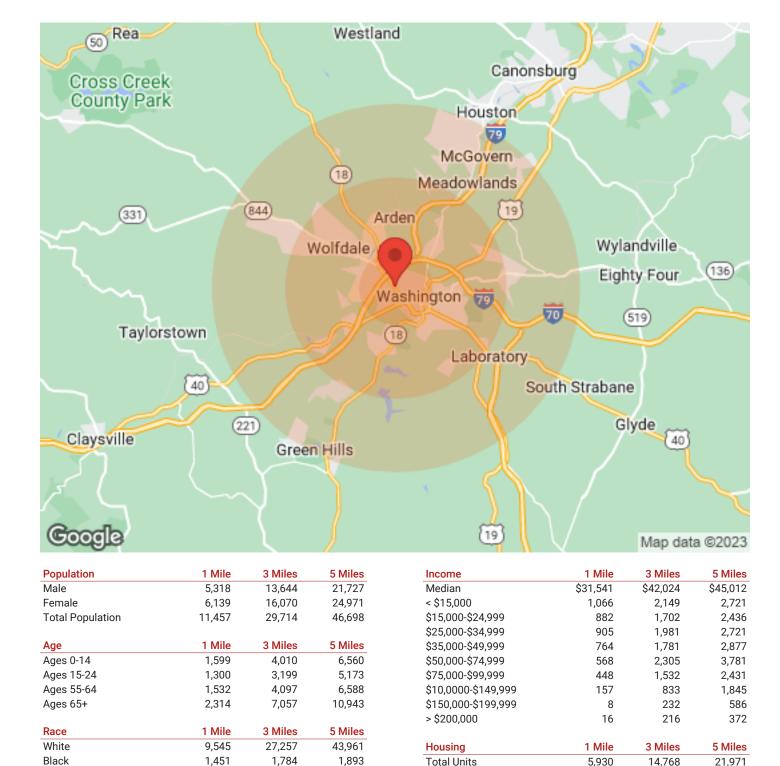

### **DEMOGRAPHICS**

#### 640 JEFFERSON AVENUE

**Total Units** 

Owner Occupied

Renter Occupied

Occupied

Vacant

5,930

5,171

2,304

2.867

759

14,768

13,340

7,516

5.824

1,428

21,971

20,159

13,432

6.727

1,812