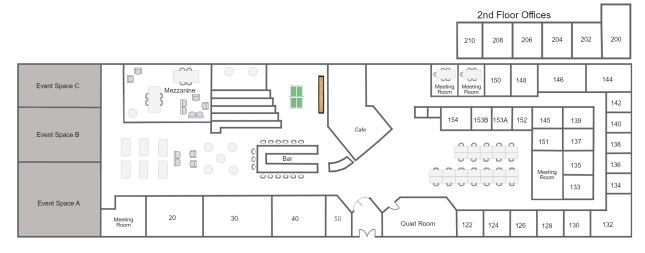

## MEETING ROOMS

- Variety of sizes to accommodate 2-12
- Wi-Fi and digital screens
- Meeting room packages available
- Online reservations by the hour or the day

CONNECTATGRID.COM 12022 Blue Valley Pkwy | Overland Park, KS 66213