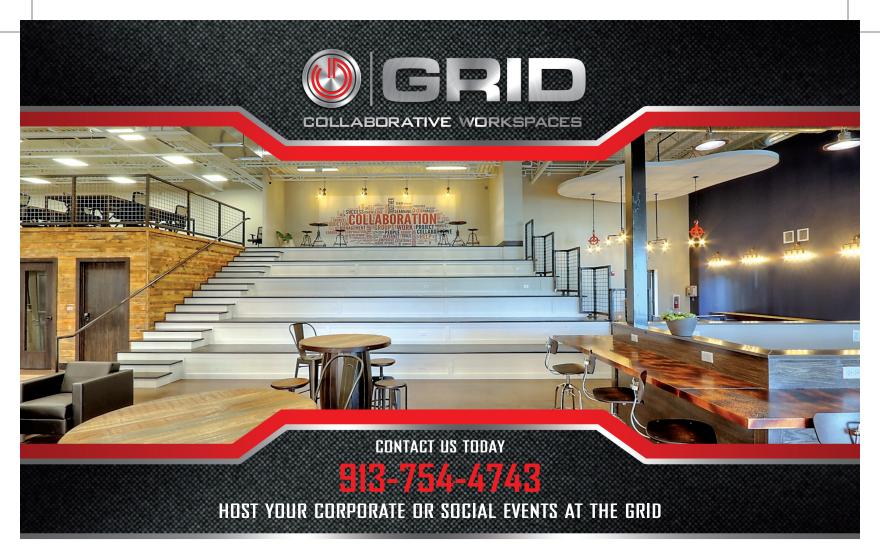

## EVENT AND MEETING SPACES

Our event spaces are perfect for corporate and social events and is completely customizable to your event needs. Food and Beverage catering options available.

## EVENT AND STADIUM STYLE SPACE

- Perfect for parties, company training and meetings, rehearsal dinners networking events and more
- One of a kind stadium seating
- 3 garage door style event spaces with access to outdoor patio
- Unique open concept with bar seating and café area