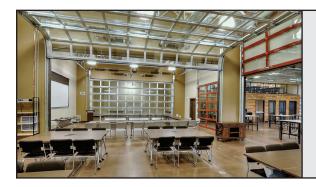

## MEETING ROOMS

- Variety of sizes to accommodate 2-12
- Wi-Fi and digital screens
- Meeting room packages available
- Online reservations by the hour or the day

CONNECTATGRID.COM 12022 Blue Valley Pkwy | Overland Park, KS 66213