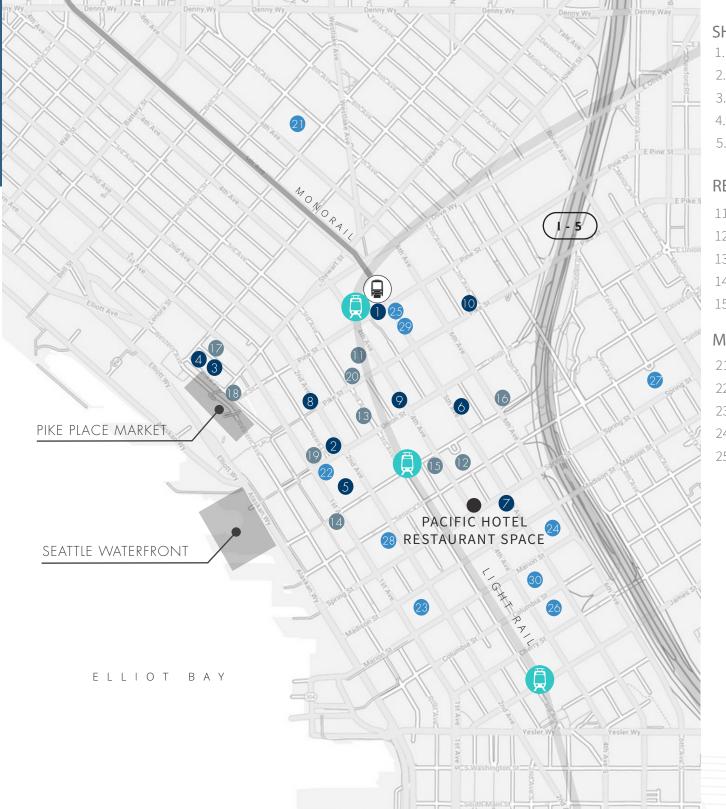

#### SHOPS & SERVICES •

1. Nordstrom 6. 5th Avenue Theater

7. Seattle Public Library 2. Target

3. Starbucks 8. Walgreens

4. Kitchen & Market Grocery 9. Monorail Espresso

5. Seattle Art Museum 10. Regal Meridian

#### **RESTAURANTS & BARS** •

11. Yard House 16. Mod Pizza

12. The George 17. The Pink Door

18. Il Bistro

28. Deloitte

13. Wild Ginger

14. Von's 1000 Spirits 19. Japonessa

15. Purple Cafe 20. Chipotle

#### MAJOR EMPLOYERS •

21. Amazon 26. Dropbox

22. Zillow 27. Virginia Mason

23. DocuSign

24. Hulu 29. K2 Sports

25. Nordstrom 30. F-5