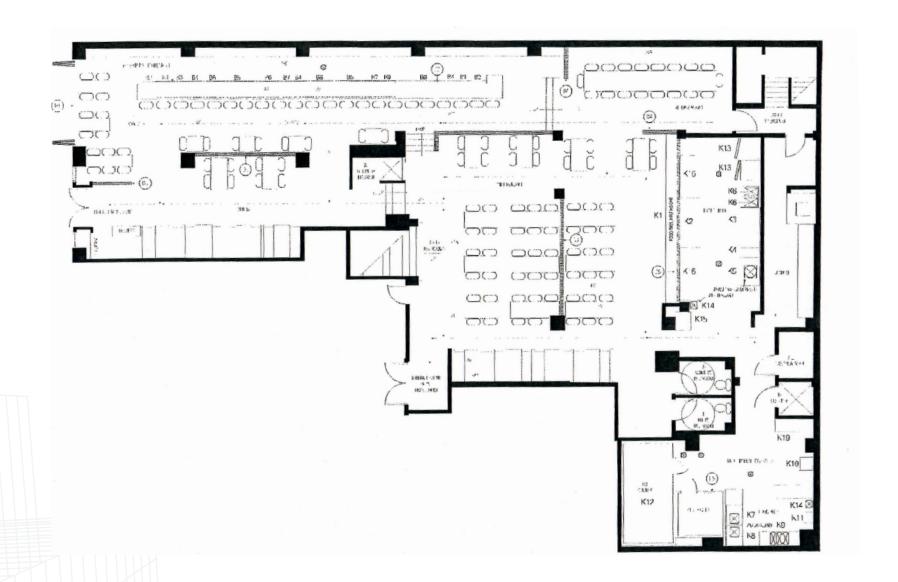

### FLOOR PLANS

# OFFERING

5,288 square feet of turnkey second generation restaurant space in the Downtown Seattle Core formerly the Lodge Sports Grill. Positioned in the center of the Financial District, with access to high rise workers and hotel patrons alike, plenty of foot traffic and business opportunities.

| NAME           | Executive Pacific Hotel<br>Restaurant Space |
|----------------|---------------------------------------------|
| ADDRESS        | 1102 4th Ave<br>Seattle, WA 98101           |
| SIZE           | 5,228 Square Feet                           |
| RENT/SQFT/YEAR | \$36 + NNN                                  |
| CAM/SQFT/YEAR  | \$10                                        |
| RENOVATED      | 2014                                        |
| BATHROOMS      | Dual Private Bathrooms                      |
| STORIES        | 1 - Ground Level                            |