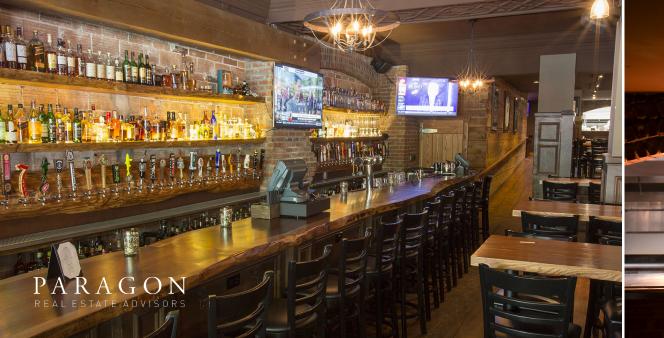

### **PROPERTY FEATURES**

- Classic walnut wood and exposed brick interior
- Fully built out kitchen (appliance list available)
- Dining room with vaulted ceilings
- Kitchen Equipment, tables, and chairs available
- Target market of hotel guests and entire Downtown Core Business District
- Hand laid stone fireplace

# INTERIORS