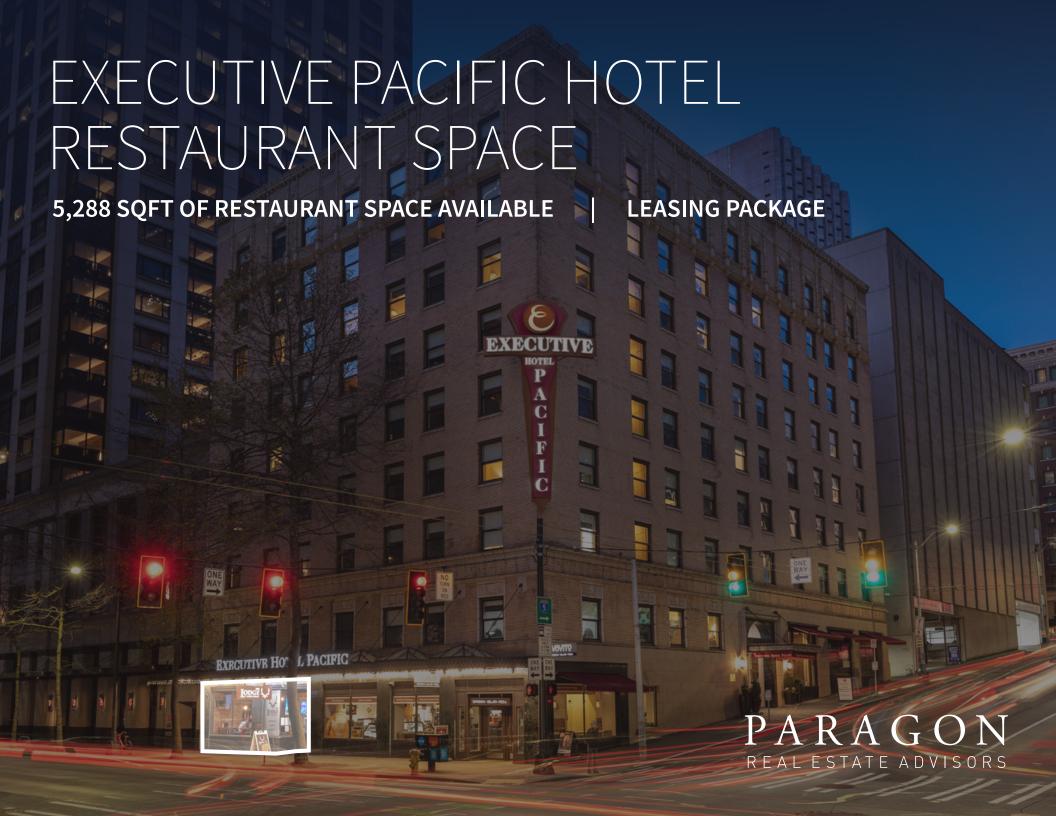

# OFFERING

5,288 square feet of turnkey second generation restaurant space in the Downtown Seattle Core formerly the Lodge Sports Grill. Positioned in the center of the Financial District, with access to high rise workers and hotel patrons alike, plenty of foot traffic and business opportunities.

| NAME           | Executive Pacific Hotel<br>Restaurant Space |
|----------------|---------------------------------------------|
| ADDRESS        | 1102 4th Ave<br>Seattle, WA 98101           |
| SIZE           | 5,228 Square Feet                           |
| RENT/SQFT/YEAR | \$36 + NNN                                  |
| CAM/SQFT/YEAR  | \$10                                        |
| RENOVATED      | 2014                                        |
| BATHROOMS      | Dual Private Bathrooms                      |
| STORIES        | 1 - Ground Level                            |