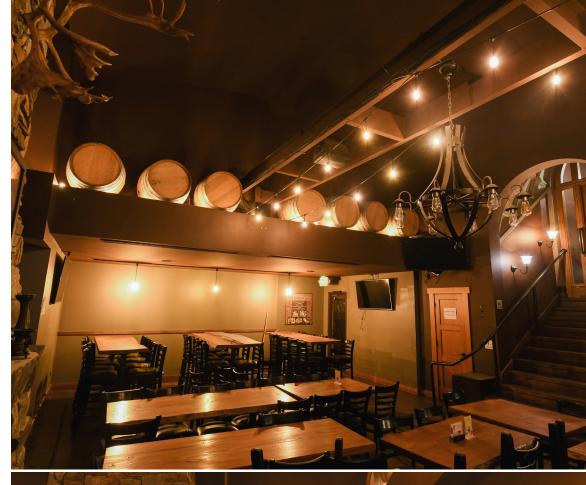

### **PROPERTY FEATURES**

- Classic walnut wood and exposed brick interior
- Fully built out kitchen (appliance list available)
- Dining room with vaulted ceilings
- Kitchen Equipment, tables, and chairs available
- Target market of hotel guests and entire Downtown Core Business District
- Hand laid stone fireplace

# INTERIORS