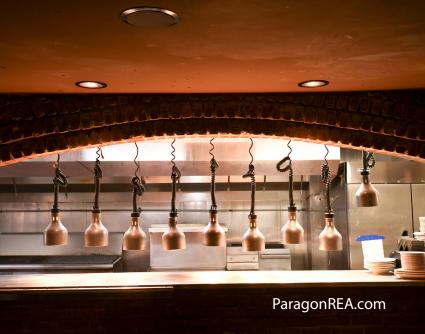

### **PROPERTY FEATURES**

- Classic walnut wood and exposed brick interior
- Fully built out kitchen (appliance list available)
- Dining room with vaulted ceilings
- Kitchen Equipment, tables, and chairs available
- Target market of hotel guests and entire Downtown Core Business District
- Hand laid stone fireplace

# INTERIORS