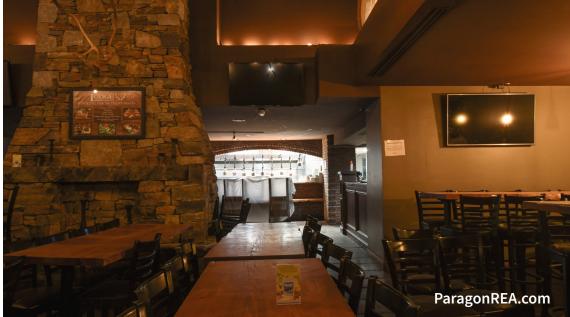

### **PROPERTY FEATURES**

- Classic walnut wood and exposed brick interior
- Fully built out kitchen (appliance list available)
- Dining room with vaulted ceilings
- Kitchen Equipment, tables, and chairs available
- Target market of hotel guests and entire Downtown Core Business District
- Hand laid stone fireplace

# INTERIORS