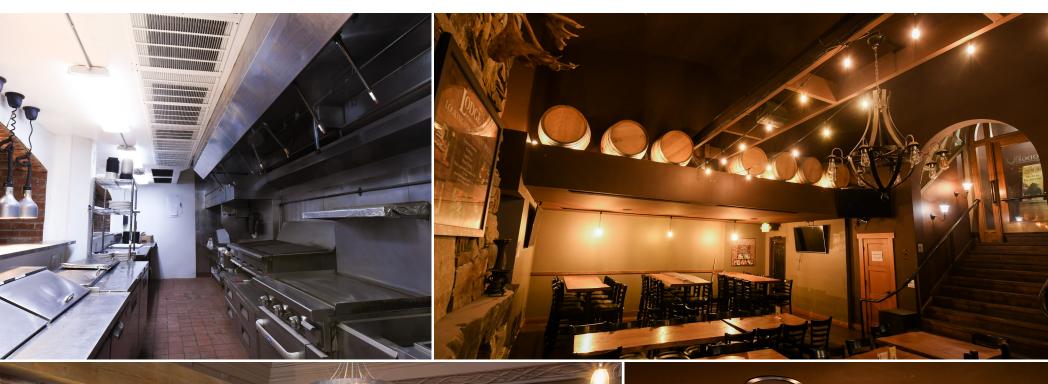

### **PROPERTY FEATURES**

- Classic walnut wood and exposed brick interior
- Fully built out kitchen (appliance list available)
- Dining room with vaulted ceilings
- Kitchen Equipment, tables, and chairs available
- Target market of hotel guests and entire Downtown Core Business District
- Hand laid stone fireplace

# INTERIORS