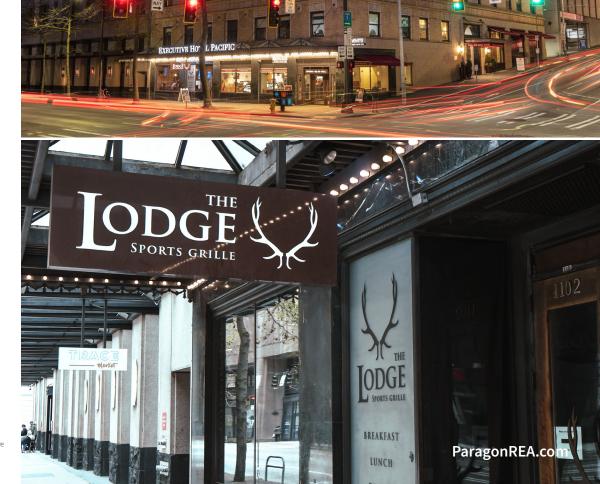

# OFFERING

5,288 square feet of turnkey second generation restaurant space in the Downtown Seattle Core formerly the Lodge Sports Grill. Positioned in the center of the Financial District, with access to high rise workers and hotel patrons alike, plenty of foot traffic and business opportunities.

### **PROPERTY FEATURES**

- Classic walnut wood and exposed brick interior
- Fully built out kitchen (appliance list available)
- Dining room with vaulted ceilings
- Kitchen Equipment, tables, and chairs available
- Target market of hotel guests and entire Downtown Core Business District
- Hand laid stone fireplace