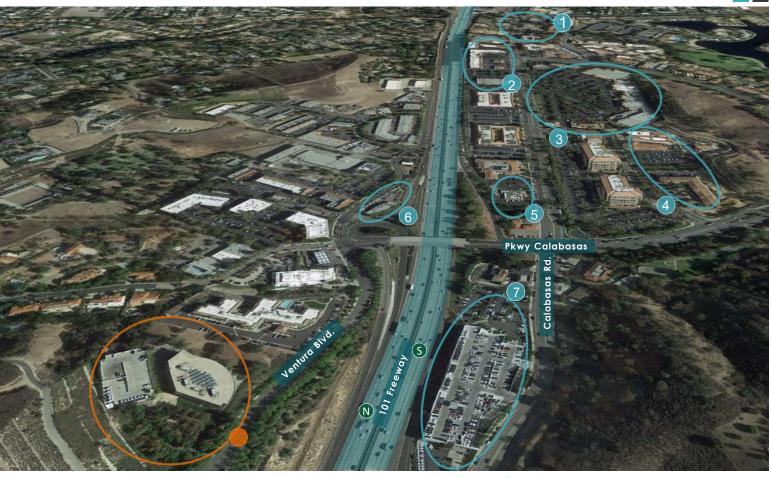

## Property VICINITY >>

 Bristol Farms, Pedaler's Fork, The Six, Sagebrush Cantina, Health Nut, Starbucks

2. Trader Joe's, The Coffee Bean & Tea Leaf, The Stand, Rosti, Wells Fargo, Bank of America

- 3. Calabasas Commons, King's Fish House, Sugarfish, Toscanova, Sun Life Organics, Le Pain Quotidien, Marmalade
  - 4. Calabasas City Hall, Hilton Garden Inn
  - 5. Lovi's Delicatessen
  - 6. Harley Davidson of Calabasas
  - 7. Mercedes Benz of Calabasas

MAP LEGEND:

= Property Listing

= Roadway Access

= Local Business