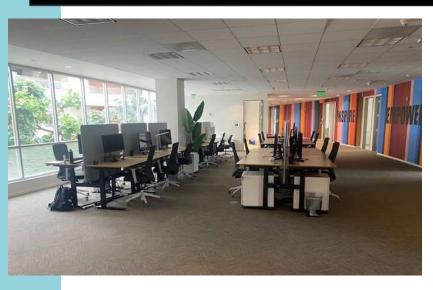

0   | 1,140  | \$4.10 | 2 Window Offices, Open Work Area                                    |
| 250   | 5,930  | \$4.10 | 8 Window Offices, 2 Interior Offices, Media Room,<br>Open Work Area |
| 300   | 11,139 | \$4.10 | May be demised to 5,570 sf                                          |

### Availabilities — 2nd Floor



### Availabilities – 3rd Floor



## Property Highlights



24151 Ventura Boulevard, Calabasas

- No gross receipts tax
- State of the art building security
- On-Site dining/food service and recreation
- center
- Covered parking garage
- Excellent freeway access
- Stunning views of the San Fernando Valley
- Amazing gardens in a park-like setting
  - Short drive to The Commons at
- Calabasas, open-air shopping and dining.

# Building Photos









### Suite Photos









## Suite Photos









### The View, Calabasas

#### Map Overview



24151 Ventura Boulevard





### 24151 Ventura Blvd., Calabasas, CA 91302

## Property VICINITY >>

 Bristol Farms, Pedaler's Fork, The Six, Sagebrush Cantina, Health Nut, Starbucks

2. Trader Joe's, The Coffee Bean & Tea Leaf, The Stand, Rosti, Wells Fargo, Bank of America

- 3. Calabasas Commons, King's Fish House, Sugarfish, Toscanova, Sun Life Organics, Le Pain Quotidien, Marmalade
  - 4. Calabasas City Hall, Hilton Garden Inn
  - 5. Lovi's Delicatessen
  - 6. Harley Davidson of Calabasas
  - 7. Mercedes Benz of Calabasas



MAP LEGEND:

= Property Listing

= Roadway Access



= Local Business

#### **Brian Forster**

President

Direct: 818.862.2774 brian@pacificpartnerscre.com

CA BRE: 01093508

#### **Lisa Shi