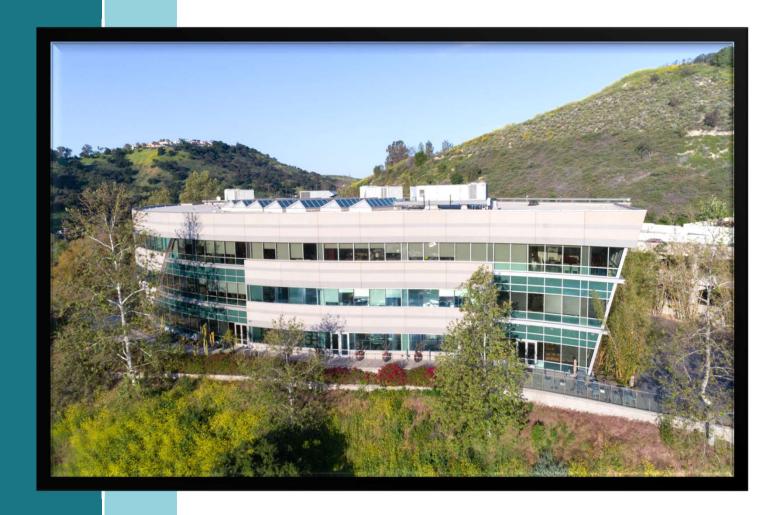

# Suites for Lease

| Suite | SF     | Rate   | Notes                                                               |
|-------|--------|--------|---------------------------------------------------------------------|
| 210   | 3,195  | \$4.10 | 4 Window Offices, Open Work Area                                    |
| 220   | 3,025  | \$4.10 | Interior Office, Open Work Area                                     |
| 240   | 1,140  | \$4.10 | 2 Window Offices, Open Work Area                                    |
| 250   | 5,930  | \$4.10 | 8 Window Offices, 2 Interior Offices, Media Room,<br>Open Work Area |
| 300   | 11,139 | \$4.10 | May be demised to 5,570 sf                                          |

### Availabilities — 2nd Floor



### Availabilities – 3rd Floor



## Property Highlights



24151 Ventura Boulevard, Calabasas

- No gross receipts tax
- State of the art building security
- On-Site dining/food service and recreation
- center
- Covered parking garage
- Excellent freeway access
- Stunning views of the San Fernando Valley
- Amazing gardens in a park-like setting
  - Short drive to The Commons at
- Calabasas, open-air shopping and dining.

# Building Photos









### Suite Photos









## Suite Photos









### The View, Calabasas

#### Map Overview



24151 Ventura Boulevard





### 24151 Ventura Blvd., Calabasas, CA 91302

## Property VICINITY >>

 Bristol Farms, Pedaler's Fork, The Six, Sagebrush Cantina, Health Nut, Starbucks

2. Trader Joe's, The Coffee Bean & Tea Leaf, The Stand, Rosti, Wells Fargo, Bank of America

- 3. Calabasas Commons, King's F