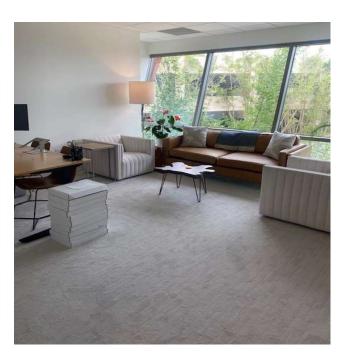

2 Window Offices, Open Work Area                                    |
| 250   | 5,930  | \$4.10 | 8 Window Offices, 2 Interior Offices, Media Room,<br>Open Work Area |
| 300   | 11,139 | \$4.10 | May be demised to 5,570 sf                                          |

### Availabilities — 2nd Floor



### Availabilities – 3rd Floor



## Property Highlights



24151 Ventura Boulevard, Calabasas

- No gross receipts tax
- State of the art building security
- On-Site dining/food service and recreation
- center
- Covered parking garage
- Excellent freeway access
- Stunning views of the San Fernando Valley
- Amazing gardens in a park-like setting
  - Short drive to The Commons at
- Calabasas, open-air shopping and dining.

# Building Photos









### Suite Photos









## Suite Photos









### The View, Calabasas

#### Map Overview



24151 Ventura Boulevard





### 24151 Ventura Blvd., Calabasas, CA 91302

## Property VICINITY >>

 Bristol Farms, Pedaler's Fork, The Six, Sagebrush Cantina, Health Nut, Starbucks

2. Trader Joe's, The Coffee Bean & Tea Leaf, The Stand, Rosti, Wells Fargo, Bank of America

- 3. Calabasas Commons, King's Fish House, Sugarfish, Toscanova, Sun Life Organics, Le Pain Quotidien, Marmalade
  - 4. Calabasas City Hall, Hilton Garden Inn
  - 5. Lovi's Delicatessen
  - 6. Harley Davidson of Calabasas
  - 7. Mercedes Benz of Calabasas



MAP LEGEND:

= Property Listing

= Roadway Access



= Local Business

#### **Brian Forster**

President

Direct: 818.862.2774 brian@pacificpartnerscre.com

CA BRE: 01093508

#### **Lisa Shirtliff**

Investment Sa