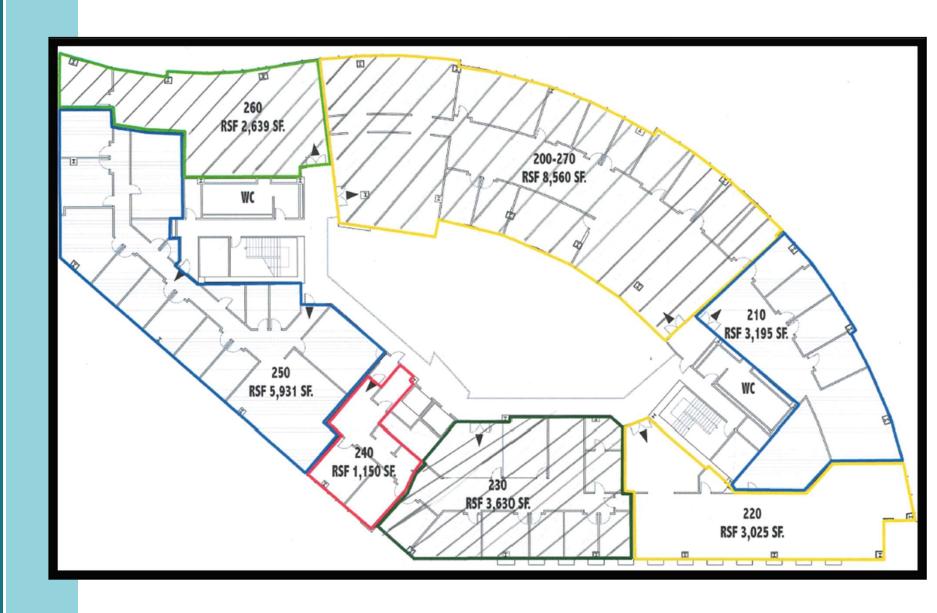

# Suites for Lease

| Suite | SF     | Rate   | Notes                                                               |
|-------|--------|--------|---------------------------------------------------------------------|
| 210   | 3,195  | \$4.10 | 4 Window Offices, Open Work Area                                    |
| 220   | 3,025  | \$4.10 | Interior Office, Open Work Area                                     |
| 240   | 1,140  | \$4.10 | 2 Window Offices, Open Work Area                                    |
| 250   | 5,930  | \$4.10 | 8 Window Offices, 2 Interior Offices, Media Room,<br>Open Work Area |
| 300   | 11,139 | \$4.10 | May be demised to 5,570 sf                                          |

### Availabilities — 2nd Floor