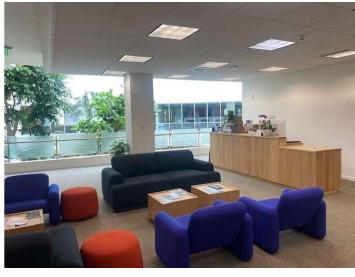

240   | 1,140  | \$4.10 | 2 Window Offices, Open Work Area                                    |
| 250   | 5,930  | \$4.10 | 8 Window Offices, 2 Interior Offices, Media Room,<br>Open Work Area |
| 300   | 11,139 | \$4.10 | May be demised to 5,570 sf                                          |

### Availabilities — 2nd Floor



### Availabilities – 3rd Floor



## Property Highlights



24151 Ventura Boulevard, Calabasas

- No gross receipts tax
- State of the art building security
- On-Site dining/food service and recreation
- center
- Covered parking garage
- Excellent freeway access
- Stunning views of the San Fernando Valley
- Amazing gardens in a park-like setting
  - Short drive to The Commons at
- Calabasas, open-air shopping and dining.

# Building Photos









### Suite Photos









## Suite Photos









### The View, Calabasas

#### Map Overview



24151 Ventura Boulevard





### 24151 Ventura Blvd., Calabasas, CA 91302

## Property VICINITY >>

 Bristol Farms, Pedaler's Fork, The Six, Sagebrush Cantina, Health Nut, Starbucks

2. Trader Joe's, The Coffee Bean & Tea Leaf, The Stand, Rosti, Wells Fargo, Bank of America

- 3. Calabasas Commons, King's Fish House, Sugarfish, Toscanova, Sun Life Organics, Le Pain Quotidien, Marmalade
  - 4. Calabasas City Hall, Hilton Garden Inn
  - 5. Lovi's Delicatessen
  - 6. Harley Davidson of Calabasas
  - 7. Mercedes Benz of Calabasas



MAP LEGEND:

= Property Listing

= Roadway Access



= Local Business

#### **Brian Forster**

President

Direct: 818.862.2774 brian@pacificpartnerscre.com

CA BRE: 01093508

#### **Lisa S