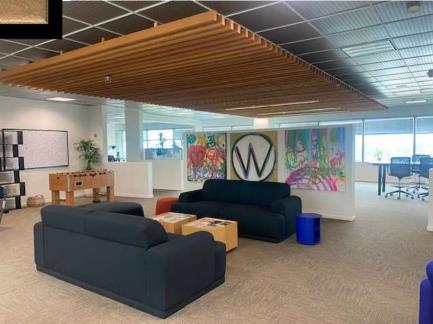

| 1,140  | \$4.10 | 2 Window Offices, Open Work Area                                    |
| 250   | 5,930  | \$4.10 | 8 Window Offices, 2 Interior Offices, Media Room,<br>Open Work Area |
| 300   | 11,139 | \$4.10 | May be demised to 5,570 sf                                          |

### Availabilities — 2nd Floor



### Availabilities – 3rd Floor



## Property Highlights



24151 Ventura Boulevard, Calabasas

- No gross receipts tax
- State of the art building security
- On-Site dining/food service and recreation
- center
- Covered parking garage
- Excellent freeway access
- Stunning views of the San Fernando Valley
- Amazing gardens in a park-like setting
  - Short drive to The Commons at
- Calabasas, open-air shopping and dining.

# Building Photos









### Suite Photos









## Suite Photos









### The View, Calabasas

#### Map Overview



24151 Ventura Boulevard





### 24151 Ventura Blvd., Calabasas, CA 91302

## Property VICINITY >>

 Bristol Farms, Pedaler's Fork, The Six, Sagebrush Cantina, Health Nut, Starbucks

2. Trader Joe's, The Coffee Bean & Tea Leaf, The Stand, Rosti, Wells Fargo, Bank of America

- 3. Calabasas Commons, King's Fish House, Sugarfish, Toscanova, Sun Life Organics, Le Pain Quotidien, Marmalade
  - 4. Calabasas City Hall, Hilton Garden Inn
  - 5. Lovi's Delicatessen
  - 6. Harley Davidson of Calabasas
  - 7. Mercedes Benz of Calabasas



MAP LEGEND:

= Property Listing

= Roadway Access



= Local Business

#### **Brian Forster**

President

Direct: 818.862.2774 brian@pacificpartnerscre.com

CA BRE: 01093508

#### **Lisa Shirt