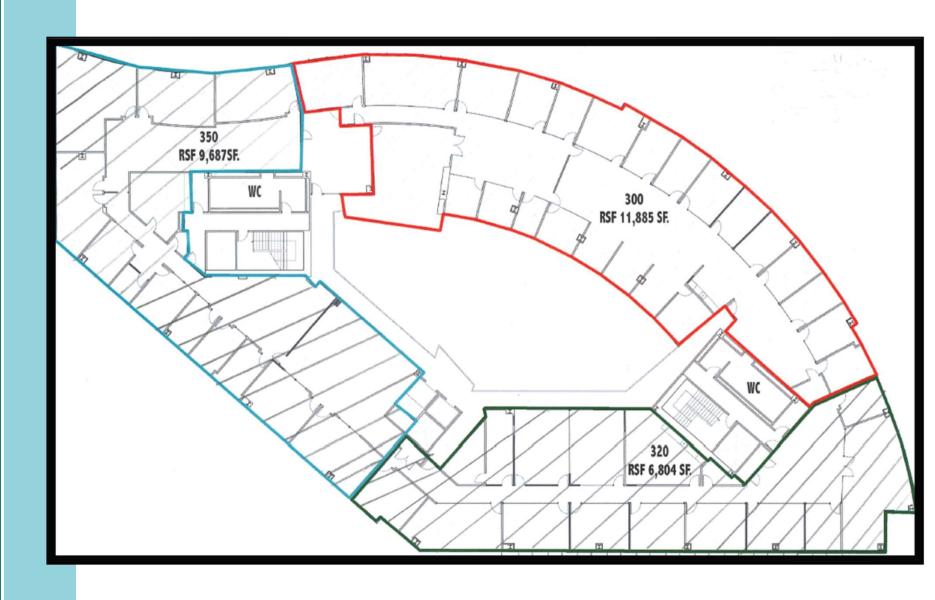

# Suites for Lease

| Suite | SF     | Rate   | Notes                                                               |
|-------|--------|--------|---------------------------------------------------------------------|
| 210   | 3,195  | \$4.10 | 4 Window Offices, Open Work Area                                    |
| 220   | 3,025  | \$4.10 | Interior Office, Open Work Area                                     |
| 240   | 1,140  | \$4.10 | 2 Window Offices, Open Work Area                                    |
| 250   | 5,930  | \$4.10 | 8 Window Offices, 2 Interior Offices, Media Room,<br>Open Work Area |
| 300   | 11,139 | \$4.10 | May be demised to 5,570 sf                                          |

### Availabilities – 3rd Floor