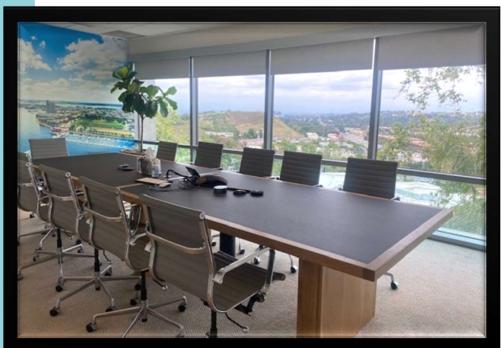

| 2 Window Offices, Open Work Area                                    |
| 250   | 5,930  | \$4.10 | 8 Window Offices, 2 Interior Offices, Media Room,<br>Open Work Area |
| 300   | 11,139 | \$4.10 | May be demised to 5,570 sf                                          |

### Availabilities — 2nd Floor



### Availabilities – 3rd Floor



## Property Highlights



24151 Ventura Boulevard, Calabasas

- No gross receipts tax
- State of the art building security
- On-Site dining/food service and recreation
- center
- Covered parking garage
- Excellent freeway access
- Stunning views of the San Fernando Valley
- Amazing gardens in a park-like setting
  - Short drive to The Commons at
- Calabasas, open-air shopping and dining.

# Building Photos









### Suite Photos









## Suite Photos









### The View, Calabasas

#### Map Overview



24151 Ventura Boulevard





### 24151 Ventura Blvd., Calabasas, CA 91302

## Property VICINITY >>

 Bristol Farms, Pedaler's Fork, The Six, Sagebrush Cantina, Health Nut, Starbucks

2. Trader Joe's, The Coffee Bean & Tea Leaf, The Stand, Rosti, Wells Fargo, Bank of America

- 3. Calabasas Commons, King's Fish House, Sugarfish, Toscanova, Sun Life Organics, Le Pain Quotidien, Marmalade
  - 4. Calabasas City Hall, Hilton Garden Inn
  - 5. Lovi's Delicatessen
  - 6. Harley Davidson of Calabasas
  - 7. Mercedes Benz of Calabasas



MAP LEGEND:

= Property Listing

= Roadway Access



= Local Business

#### **Brian Forster**

President

Direct: 818.862.2774 brian@pacificpartnerscre.com

CA BRE: 01093508

#### **Lisa Shirtliff**

Investment