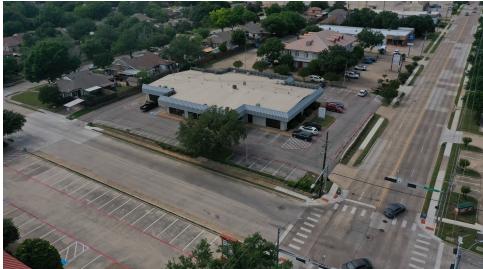

## **PROPERTY DESCRIPTION**

Boasting a prime location and exceptional accessibility, this thoughtfully designed space offers versatility for a range of business needs. Ample parking, professional landscaping, and a welcoming lobby create a captivating first impression for clients and employees alike.

### LOCATION DESCRIPTION

Located in the vibrant city of Lewisville, TX, the area surrounding the property offers a dynamic mix of amenities and attractions. With nearby access to I-35E and Highway 121, tenants enjoy convenient connectivity to the broader Dallas-Fort Worth metroplex. With a bustling business community and an array of nearby conveniences, this location provides the ideal combination of work and leisure for retail or office tenants.

## Additional Photos