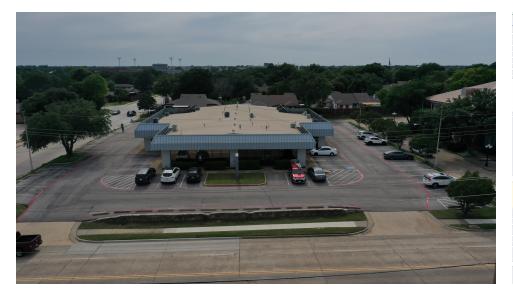

## **PROPERTY DESCRIPTION**

Boasting a prime location and exceptional accessibility, this thoughtfully designed space offers versatility for a range of business needs. Ample parking, professional landscaping, and a welcoming lobby create a captivating first impression for clients and employees alike.

### LOCATION DESCRIPTION

Located in the vibrant city of Lewisville, TX, the area surrounding the property offers a dynamic mix of amenities and attractions. With nearby access to I-35E and Highway 121, tenants enjoy convenient connectivity to the broader Dallas-Fort Worth metroplex. With a bustling business community and an array of nearby conveniences, this location provides the ideal combination of work and leisure for retail or office tenants.