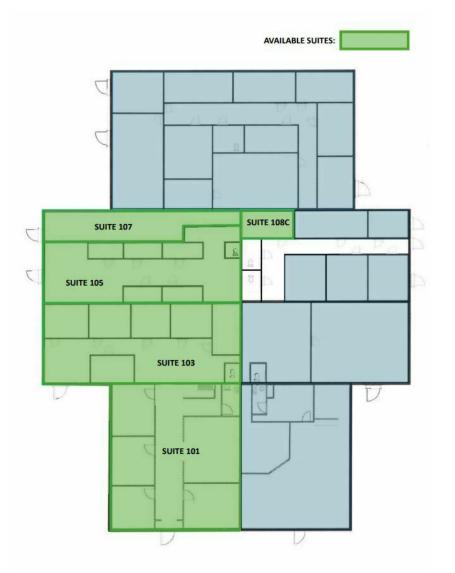

## AVAILABLE SPACES

| SUITE      | TENANT    | SIZE (SF) | LEASE TYPE | LEASE RATE       | DESCRIPTION                                      |
|------------|-----------|-----------|------------|------------------|--------------------------------------------------|
| Suite 101  | Available | 1,327 SF  | NNN        | Call for Pricing | Contiguous with Suite 103 and could be combined. |
| Suite 103  | Available | 1,101 SF  | NNN        | Call for Pricing | Contiguous with suite 101 and could be combined. |
| Suite 105  | Available | 1,155 SF  | NNN        | Call for Pricing | -                                                |
| Suite 107  | Available | 900 SF    | NNN        | Call for Pricing | -                                                |
| Suite 108C | Available | 306 SF    | NNN        | Call for Pricing | Executive Office Space                           |

## Available Suites

570 S EDMONDS LANE LEWISVILLE, TX 75067