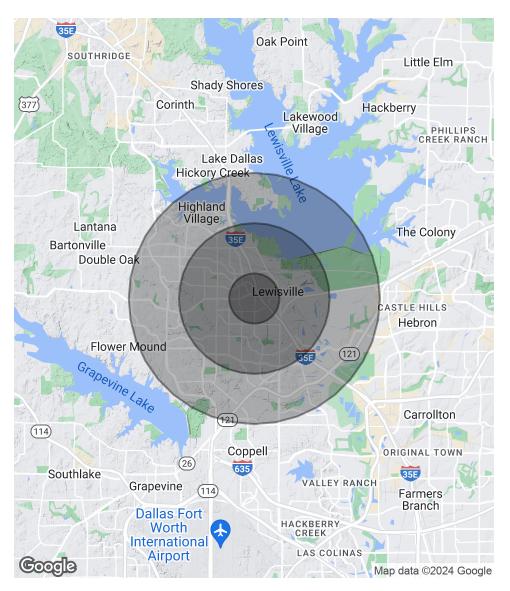

# Demographics Map & Report

| POPULATION                              | 1 MILE                 | 3 MILES               | 5 MILES                  |
|-----------------------------------------|------------------------|-----------------------|--------------------------|
| Total Population                        | 20,031                 | 114,168               | 219,929                  |
| Average Age                             | 36                     | 38                    | 38                       |
| Average Age (Male)                      | 35                     | 36                    | 37                       |
| Average Age (Female)                    | 37                     | 39                    | 39                       |
|                                         |                        |                       |                          |
| HOUSEHOLDS & INCOME                     | 1 MILE                 | 3 MILES               | 5 MILES                  |
| HOUSEHOLDS & INCOME<br>Total Households | <b>1 MILE</b><br>6,616 | <b>3 MILES</b> 42,518 | <b>5 MILES</b><br>81,561 |
|                                         |                        |                       |                          |
| Total Households                        | 6,616                  | 42,518                | 81,561                   |

Demographics data derived from AlphaMap