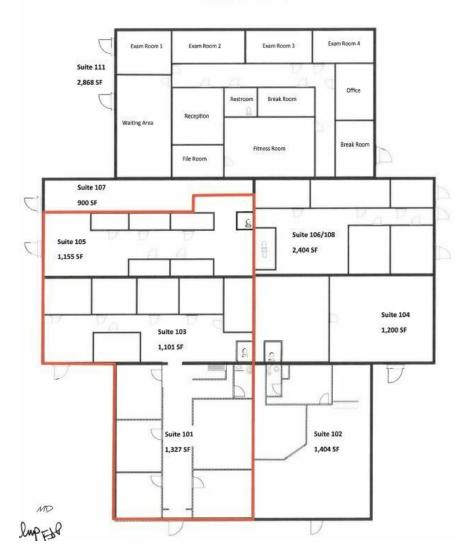

## AVAILABLE SPACES

| SUITE      | TENANT    | SIZE (SF) | LEASE TYPE | LEASE RATE       | DESCRIPTION                                      |
|------------|-----------|-----------|------------|------------------|--------------------------------------------------|
| Suite 101  | Available | 1,327 SF  | NNN        | Call for Pricing | Contiguous with Suite 103 and could be combined. |
| Suite 103  | Available | 1,101 SF  | NNN        | Call for Pricing | Contiguous with suite 101 and could be combined. |
| Suite 105  | Available | 1,155 SF  | NNN        | Call for Pricing | -                                                |
| Suite 107  | Available | 900 SF    | NNN        | Call for Pricing | -                                                |
| Suite 108C | Available | 306 SF    | NNN        | Call for Pricing | Executive Office Space                           |

## SVN | Verus Commercial | Page 4

Exhibit "A" - Site Plan

570 S EDMONDS LANE LEWISVILLE, TX 75067