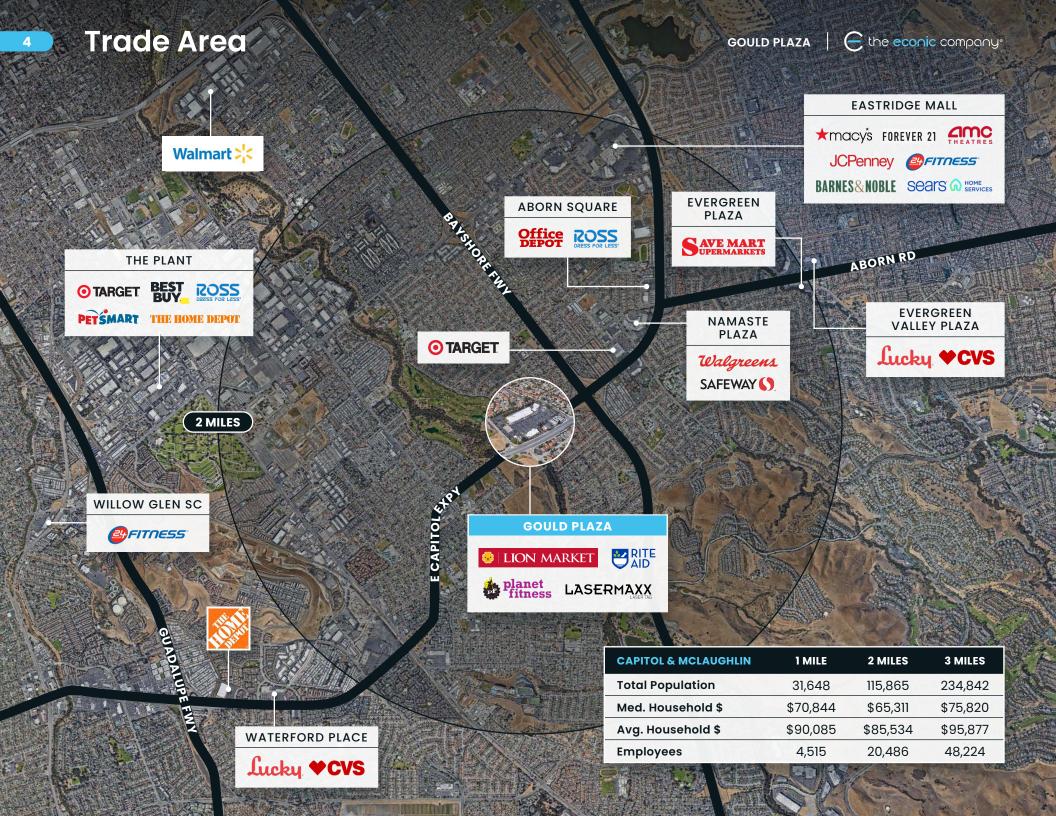

## **DEMOGRAPHICS**

## 1 MILE 3 MILES 5 MILES Population 32,253 234,141 597,674 Avg. Household Income \$115,741 \$124,409 \$135,063 Daytime Population 25,624 196,077 524,525

## **TRAFFIC COUNTS**

| Capitol Expressway & McLaughlin Avenue | 58,000 ADT |
|----------------------------------------|------------|
|                                        |            |
|                                        |            |

Source: 2022 Esri.

| UNIT | TENANT                         | SF      |
|------|--------------------------------|---------|
| 1    | SUNLIGHT NAIL & BEAUTY SALON   | ±2,520  |
| 2    | UPS STORE                      | ±1,330  |
| 3    | BACK A YARD                    | ±1,400  |
| 4    | ENVISION OPTOMETRY             | ±1,400  |
|      | AVAILABLE                      | ±3,150  |
| 6    | ALINA SALON                    | ±900    |
| 7    | RAINBOW CLEANERS               | ±1,200  |
| 8    | TAI PAN DIM SUM BAKERY & BBQ   | ±2,000  |
| 9    | LION SUPERMARKET               | -       |
| 10   | LASER MAXX                     | ±12,093 |
| 11   | PLANET FITNESS                 | ±20,285 |
| 12   | GARDEN CENTER                  | ±5,931  |
| 13   | AVAILABLE                      | ±2,400  |
| 14   | MERIDIAN MEDICAL               | ±2,400  |
| 15   | PRO TAX AND ACCOUNTING CORP    | ±1,302  |
| 16   | HELLO TEA                      | ±1,302  |
| 17   | DON'S LIQUOR                   | ±3,970  |
| 18   | AVAILABLE                      | ±1,300  |
| 19   | PREMIER DENTAL                 | ±1,301  |
| 20   | CITY OF SAN JOSE               | ±1,300  |
| 21   | DENNY'S                        | ±5,390  |
| 22   | RITE AID                       | _       |
| 23   | MCDONALD'S                     | ±4,600  |
| 24   | RAWASF                         | ±1,636  |
| 25   | OKAYAMA SUSHI JAPANESE CUISINE | ±1,557  |
| 26   | METRO BY T-MOBILE              | ±1,387  |
| 27   | STARBUCKS                      | ±1,406  |
| 28   | SHELL GAS                      | ±13,540 |
| 29   | BONCHON FRIED CHICKEN          | ±2,825  |
| 30   | PHOTASTIC RESTAURANT           | ±1,500  |
| 31   | YIFENG ACUPUNCTURE & MASSAGE   | ±2,560  |