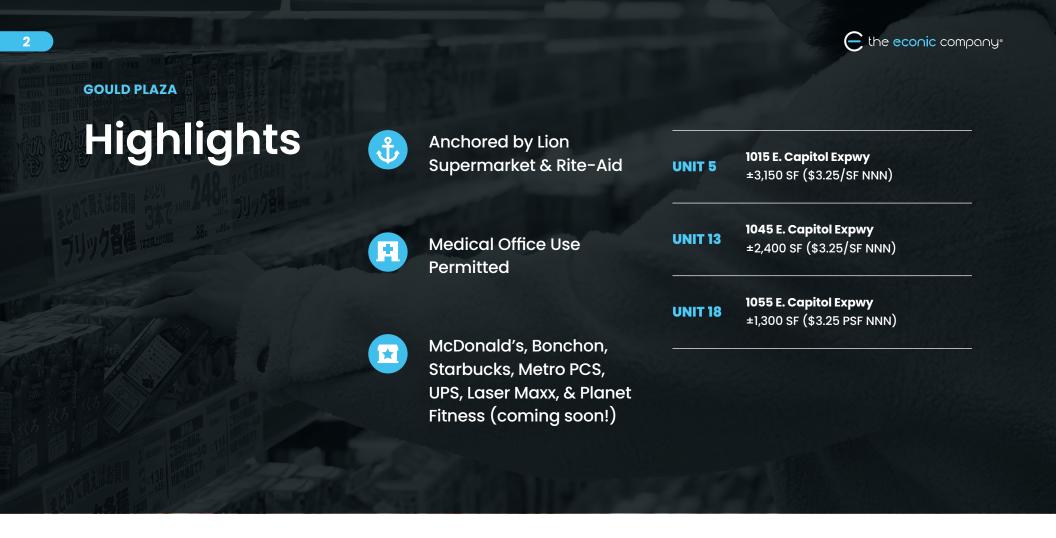

Source: 2022 Esri.

| UNIT | TENANT                         | SF      |
|------|--------------------------------|---------|
| 1    | SUNLIGHT NAIL & BEAUTY SALON   | ±2,520  |
| 2    | UPS STORE                      | ±1,330  |
| 3    | BACK A YARD                    | ±1,400  |
| 4    | ENVISION OPTOMETRY             | ±1,400  |
|      | AVAILABLE                      | ±3,150  |
| 6    | ALINA SALON                    | ±900    |
| 7    | RAINBOW CLEANERS               | ±1,200  |
| 8    | TAI PAN DIM SUM BAKERY & BBQ   | ±2,000  |
| 9    | LION SUPERMARKET               | -       |
| 10   | LASER MAXX                     | ±12,093 |
| 11   | PLANET FITNESS                 | ±20,285 |
| 12   | GARDEN CENTER                  | ±5,931  |
| 13   | AVAILABLE                      | ±2,400  |
| 14   | MERIDIAN MEDICAL               | ±2,400  |
| 15   | PRO TAX AND ACCOUNTING CORP    | ±1,302  |
| 16   | HELLO TEA                      | ±1,302  |
| 17   | DON'S LIQUOR                   | ±3,970  |
| 18   | AVAILABLE                      | ±1,300  |
| 19   | PREMIER DENTAL                 | ±1,301  |
| 20   | CITY OF SAN JOSE               | ±1,300  |
| 21   | DENNY'S                        | ±5,390  |
| 22   | RITE AID                       | _       |
| 23   | MCDONALD'S                     | ±4,600  |
| 24   | RAWASF                         | ±1,636  |
| 25   | OKAYAMA SUSHI JAPANESE CUISINE | ±1,557  |
| 26   | METRO BY T-MOBILE              | ±1,387  |
| 27   | STARBUCKS                      | ±1,406  |
| 28   | SHELL GAS                      | ±13,540 |
| 29   | BONCHON FRIED CHICKEN          | ±2,825  |
| 30   | PHOTASTIC RESTAURANT           | ±1,500  |
| 31   | YIFENG ACUPUNCTURE & MASSAGE   | ±2,560  |