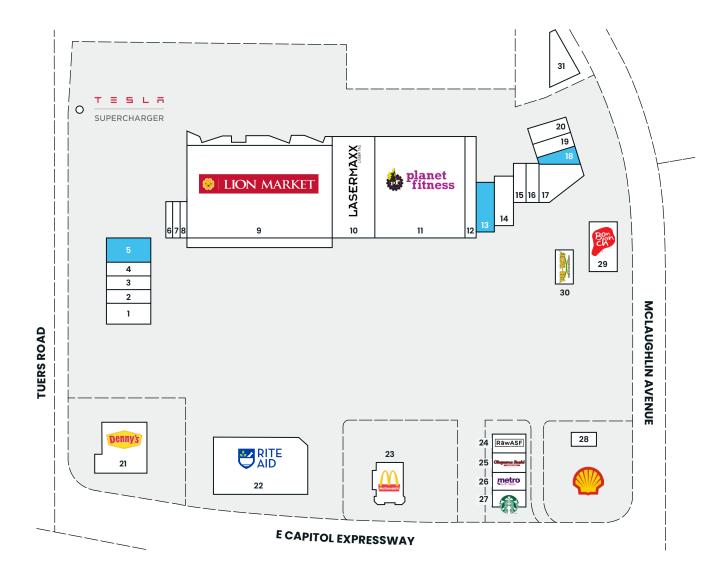

Source: 2022 Esri.

| UNIT | TENANT                         | SF      |
|------|--------------------------------|---------|
| 1    | SUNLIGHT NAIL & BEAUTY SALON   | ±2,520  |
| 2    | UPS STORE                      | ±1,330  |
| 3    | BACK A YARD                    | ±1,400  |
| 4    | ENVISION OPTOMETRY             | ±1,400  |
|      | AVAILABLE                      | ±3,150  |
| 6    | ALINA SALON                    | ±900    |
| 7    | RAINBOW CLEANERS               | ±1,200  |
| 8    | TAI PAN DIM SUM BAKERY & BBQ   | ±2,000  |
| 9    | LION SUPERMARKET               | -       |
| 10   | LASER MAXX                     | ±12,093 |
| 11   | PLANET FITNESS                 | ±20,285 |
| 12   | GARDEN CENTER                  | ±5,931  |
| 13   | AVAILABLE                      | ±2,400  |
| 14   | MERIDIAN MEDICAL               | ±2,400  |
| 15   | PRO TAX AND ACCOUNTING CORP    | ±1,302  |
| 16   | HELLO TEA                      | ±1,302  |
| 17   | DON'S LIQUOR                   | ±3,970  |
| 18   | AVAILABLE                      | ±1,300  |
| 19   | PREMIER DENTAL                 | ±1,301  |
| 20   | CITY OF SAN JOSE               | ±1,300  |
| 21   | DENNY'S                        | ±5,390  |
| 22   | RITE AID                       | _       |
| 23   | MCDONALD'S                     | ±4,600  |
| 24   | RAWASF                         | ±1,636  |
| 25   | OKAYAMA SUSHI JAPANESE CUISINE | ±1,557  |
| 26   | METRO BY T-MOBILE              | ±1,387  |
| 27   | STARBUCKS                      | ±1,406  |
| 28   | SHELL GAS                      | ±13,540 |
| 29   | BONCHON FRIED CHICKEN          | ±2,825  |
| 30   | PHOTASTIC RESTAURANT           | ±1,500  |
| 31   | YIFENG ACUPUNCTURE & MASSAGE   | ±2,560  |