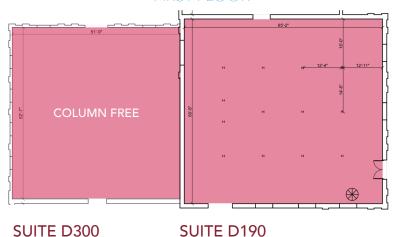

# BUILDING D | 11,376 SF

# Flex Space

- Shell space
- Potential to add loading
- Perfect for brewery
- Potential for outside seating
- Large parking lot
- Repointed brick
- New roof
- Suites 290 and 300 are column free

#### FIRST FLOOR

4.244SF

SECOND FLOOR

**SUITE D290** 4,278 SF