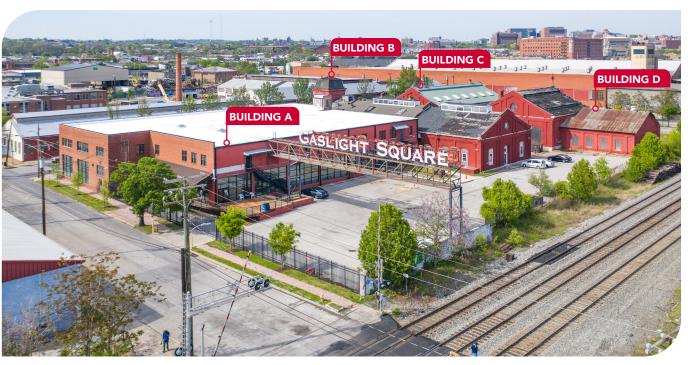

1401 Severn Street Baltimore, MD 21230

Available: 1,416 - 45,062 SF

#### **PROPERTY FEATURES**

- Redeveloped into a 96,350 sq. ft. mixed-use project
- Free on-site enclosed parking
- Expansive courtyards
- Campus-like setting
- 4 interconnected buildings
- Variety of floor plans from 1,400 to 18,000 sq. ft
- Empowerment/Enterprise/HUB Zone
- Great access to I-295, I-95, and Baltimore's CBD
- Walking distance of Camden Yards and M&T Bank Stadium
- Historic renovation a variety of office and flex opportunities
- New windows
- Repointed brick