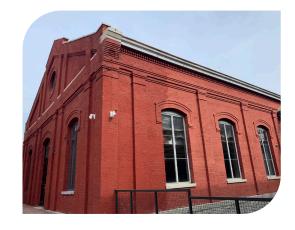

#### **PROPERTY FEATURES**

- Redeveloped into a 96,350 sq. ft. mixed-use project
- Free on-site enclosed parking
- Expansive courtyards
- Campus-like setting
- 4 interconnected buildings
- Variety of floor plans from 1,400 to 18,000 sq. ft
- Empowerment/Enterprise/HUB Zone
- Great access to I-295, I-95, and Baltimore's CBD
- Walking distance of Camden Yards and M&T Bank Stadium
- Historic renovation a variety of office and flex opportunities
- New windows
- Repointed brick

1401 Severn Street Baltimore, MD 21230

Available: 1,416 - 45,062 SF

Artist's conceptual rendering