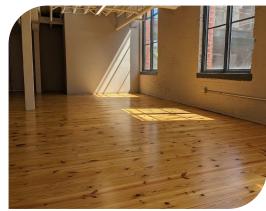

## First Floor Office

- New spec suites
- Windows on 4 sides
- Hardwood floors
- Open plan
- New roof
- Exposed brick

# Flex Space

- Shell space
- Potential to add loading
- Perfect for brewery
- Potential for outside seating
- Large parking lot
- Repointed brick
- New roof
- Suites 290 and 300 are column free