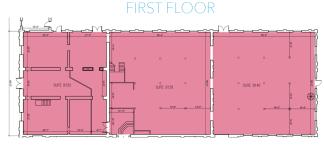

# BUILDING C | 1,416 SF

## First Floor Office

- New spec suites
- Windows on 4 sides
- Hardwood floors
- Open plan
- New roof
- Exposed brick

# SUITE 160 1,416 SF WINDOWS SUITE 150 LEASED LEASED SUITE 170 LEASED SUITE 180 SUITE 180