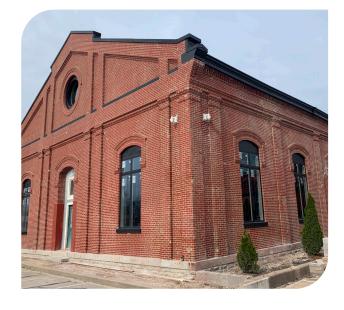

#### **PROPERTY FEATURES**

- Redeveloped into a 96,350 sq. ft. mixed-use project
- Free on-site enclosed parking
- Expansive courtyards
- Campus-like setting
- 4 interconnected buildings
- Variety of floor plans from 1,400 to 18,000 sq. ft
- Empowerment/Enterprise/HUB Zone
- Great access to I-295, I-95, and Baltimore's CBD
- Walking distance of Camden Yards and M&T Bank Stadium
- Historic renovation a variety of office and flex opportunities
- New windows
- Repointed brick

1401 Severn Street Baltimore, MD 21230

Available: 1,416 - 45,062 SF

Artist's conceptual rendering