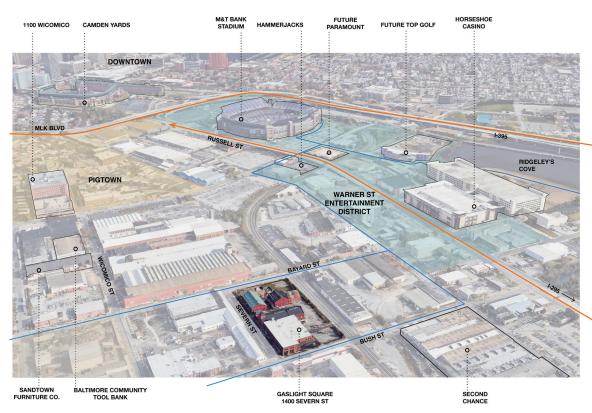

#### **PROPERTY FEATURES**

- Redeveloped into a 96,350 sq. ft. mixed-use project
- Free on-site enclosed parking
- Expansive courtyards
- Campus-like setting
- 4 interconnected buildings
- Variety of floor plans from 1,400 to 18,000 sq. ft
- Empowerment/Enterprise/HUB Zone
- Great access to I-295, I-95, and Baltimore's CBD
- Walking distance of Camden Yards and M&T Bank Stadium
- Historic renovation a variety of office and flex opportunities
- New windows
- Repointed brick