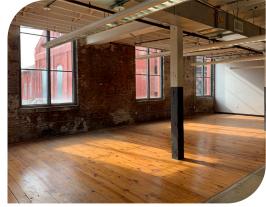

## First Floor Office

- New spec suites
- Windows on 4 sides
- Hardwood floors
- Open plan
- New roof
- Exposed brick

# Flex Space

- Shell space
- Potential to add loading
- Perfect for brewery
- Potential for outside seating
- Large parking lot
- Repointed brick
- New roof
- Suites 290 and 300 are column free