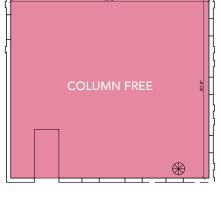

# BUILDING D | 11,376 SF

# Flex Space

- Shell space
- Potential to add loading
- Perfect for brewery
- Potential for outside seating
- Large parking lot
- Repointed brick
- New roof
- Suites 290 and 300 are column free

#### FIRST FLOOR

4.244SF

SECOND FLOOR

**SUITE D290** 4,278 SF