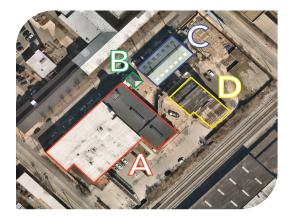

1401 Severn Street Baltimore, MD 21230

Available: 1,416 - 45,062 SF

#### **PROPERTY FEATURES**

- Redeveloped into a 96,350 sq. ft. mixed-use project
- Free on-site enclosed parking
- Expansive courtyards
- Campus-like setting
- 4 interconnected buildings
- Variety of floor plans from 1,400 to 18,000 sq. ft
- Empowerment/Enterprise/HUB Zone
- Great access to I-295, I-95, and Baltimore's CBD
- Walking distance of Camden Yards and M&T Bank Stadium
- Historic renovation a variety of office and flex opportunities
- New windows
- Repointed brick