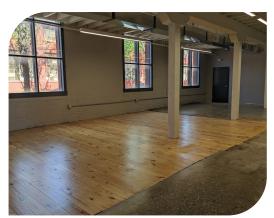

## First Floor Office

- New spec suites
- Windows on 4 sides
- Hardwood floors
- Open plan
- New roof
- Exposed brick