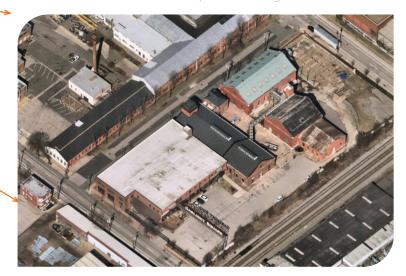

1401 Severn Street Baltimore, MD 21230

Available: 1,416 - 45,062 SF

#### **PROPERTY FEATURES**

- Redeveloped into a 96,350 sq. ft. mixed-use project
- Free on-site enclosed parking
- Expansive courtyards
- Campus-like setting
- 4 interconnected buildings
- Variety of floor plans from 1,400 to 18,000 sq. ft
- Empowerment/Enterprise/HUB Zone
- Great access to I-295, I-95, and Baltimore's CBD
- Walking distance of Camden Yards and M&T Bank Stadium
- Historic renovation a variety of office and flex opportunities
- New windows
- Repointed brick