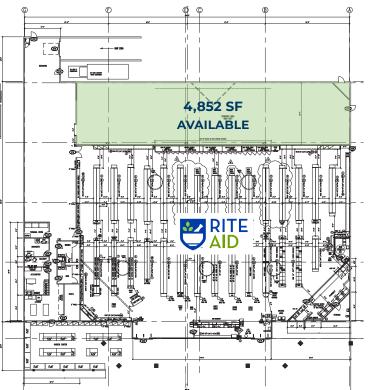

#### **Store Number: 05338-01**

4,852 SF | Call for Lease Rate

#### 2425 SE Tualatin-Valley Highway, Hillsboro OR 97123

- ±24,130 Average Daily Traffic Volume\*
- · Target, ROSS, Safeway, Dollar Tree, JOANN, PETCO
- · Directly on Highway 8
- Across from Big-Box Home Improvement Retailers \*Average Daily Traffic Volume | Traffic Counts are Provided by REGIS Online at SitesUSA.com ©2024