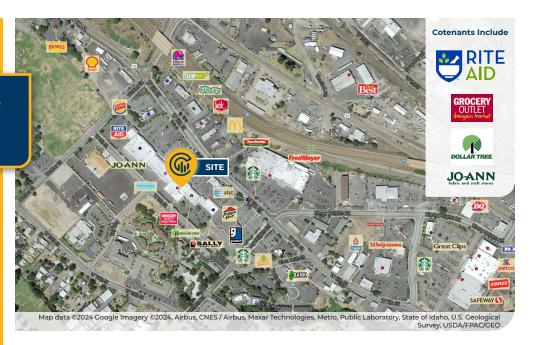

#### **Store Number: 05334-01**

4,892 SF | Call for Lease Rate

#### 1400 West 6th Street, The Dalles OR 97056

- ±10,400 Average Daily Traffic Volume\*
- · Rite Aid, Grocery Outlet, Dollar Tree, JOANN
- · Storefront Potential
- · Proximity to I-84 and Across from Fred Meyer \*Average Daily Traffic Volume | Traffic Counts are Provided by REGIS Online at SitesUSA.com ©2024