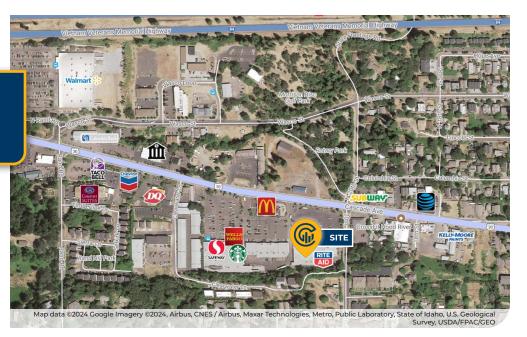

# **Store Number: 05328-01**

12,215 SF | Call for Lease Rate

#### 2049 W. Cascade Ave, Hood River OR 97031

- ±13,220 Average Daily Traffic Volume\*
- · Rite Aid, Safeway
- · Storefront Potential
- · Directly on Highway 30 and Just off I-84 \*Average Daily Traffic Volume | Traffic Counts are Provided by REGIS Online at SitesUSA.com ©2024