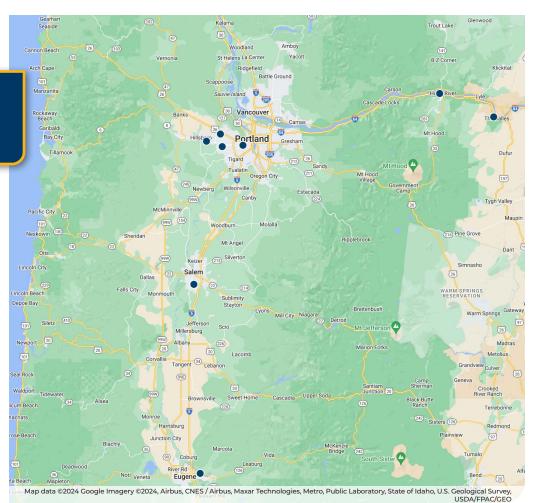

#### View Location Chart on Page 2 for Details

- Retail Space Available next to Operating Rite Aid Locations
- 10 Anchored Shopping Centers with National Co-Tenants
- Affordable Space in the Portland metro area, I-84 and I-5 Corridors
- Many Grocery-Anchored Shopping Center Locations Available

#### NICHOLAS G. DIAMOND

Principal Broker | Licensed in OR & WA
503-222-2655 | ndiamond@capacitycommercial.com

П

| Store #  | Address                             | Shopping Center Name       | City        | State | ZIP   | Freestanding? | Retail SF |
|----------|-------------------------------------|----------------------------|-------------|-------|-------|---------------|-----------|
| 04064-01 | 17495 SW Farmington Road            | Farmington Shopping Center | Aloha       | OR    | 97007 | No            | 6,913     |
| 05338-01 | 2425 SE Tualatin Valley Highway     | Sunset Esplanade           | Hillsboro   | OR    | 97123 | No            | 4,852     |
| 05339-01 | 2021 NW 185th Avenue                | Tanasbourne Village        | Hillsboro   | OR    | 97124 | No            | 6,127     |
| 05328-01 | 2049 West Cascade Ave               | Cascade Commons            | Hood River  | OR    | 97031 | Yes           | 12,215    |
| 05351-01 | 5431 SW Beaverton-Hillsdale Highway |                            | Portland    | OR    | 97221 | No            | 7,078     |
| 05362-01 | 4500 Commercial Street SE           | Hilfiker Shopping Center   | Salem       | OR    | 97302 | No            | 9,643     |
| 05383-01 | 2130 Marcola Road                   | Mohawk Marketplace         | Springfield | OR    | 97477 | No            | 6,159     |
| 05334-01 | 1400 West 6th Street                | Cascade Square             | The Dalles  | OR    | 97058 | No            | 4,892     |