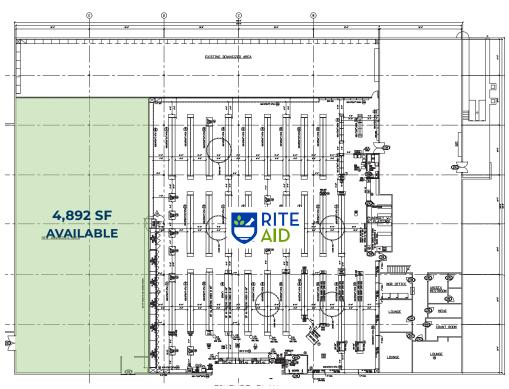

#### **Store Number: 05334-01**

4,892 SF | Call for Lease Rate

#### 1400 West 6th Street, The Dalles OR 97056

- ±10,400 Average Daily Traffic Volume\*
- · Rite Aid, Grocery Outlet, Dollar Tree, JOANN
- · Storefront Potential
- · Proximity to I-84 and Across from Fred Meyer \*Average Daily Traffic Volume | Traffic Counts are Provided by REGIS Online at SitesUSA.com ©2024