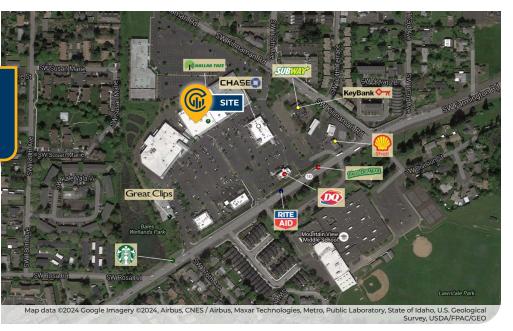

### **Store Number: 04064-01** 6,913 SF | Call for Lease Rate

#### 17495 SW Farmington Road, Aloha OR 97007

- ±17,340 Average Daily Traffic Volume\*
- · Rite Aid, Dollar Tree, Basics Market
- · Directly on Highway 10

\*Average Daily Traffic Volume | Traffic Counts are Provided by REGIS Online at SitesUSA.com ©2024