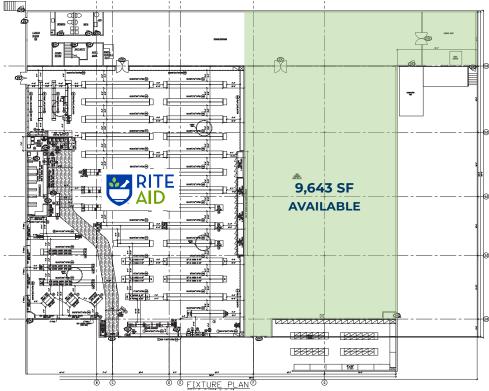

#### **Store Number: 05362-01**

9,643 SF | Call for Lease Rate

#### 4500 Commercial Street SE, Salem OR 97302

- ±31,150 Average Daily Traffic Volume\*
- · Rite Aid, Trader Joe's, PETCO
- · Storefront Potential
- · High-Visibility Location on Commercial Street SE \*Average Daily Traffic Volume | Traffic Counts are Provided by REGIS Online at SitesUSA.com ©2024