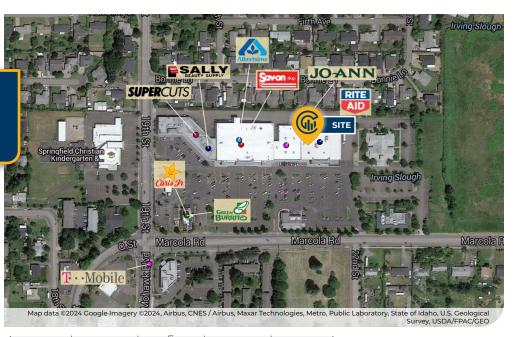

## **Store Number: 05383-01**

6,159 SF | Call for Lease Rate

#### 2130 Marcola Road, Springfield OR 97477

- ±12,675 Average Daily Traffic Volume\*
- · Rite Aid, Albertsons, JOANN
- · Storefront Potential
- Proximity to Big-Box Retailers across Highway 126 \*Average Daily Traffic Volume | Traffic Counts are Provided by REGIS Online at SitesUSA.com ©2024