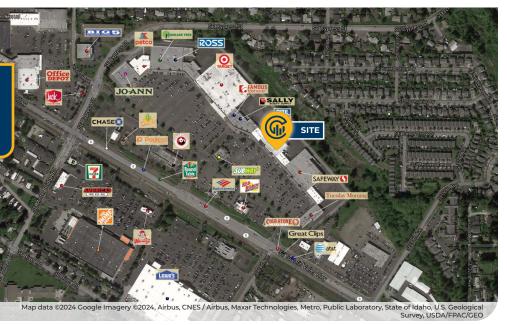

#### **Store Number: 05338-01**

4,852 SF | Call for Lease Rate

#### 2425 SE Tualatin-Valley Highway, Hillsboro OR 97123

- ±24,130 Average Daily Traffic Volume\*
- · Target, ROSS, Safeway, Dollar Tree, JOANN, PETCO
- · Directly on Highway 8
- Across from Big-Box Home Improvement Retailers \*Average Daily Traffic Volume | Traffic Counts are Provided by REGIS Online at SitesUSA.com ©2024