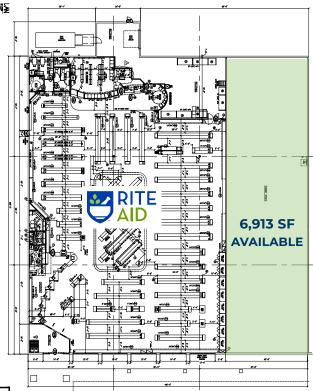

### **Store Number: 04064-01** 6,913 SF | Call for Lease Rate

#### 17495 SW Farmington Road, Aloha OR 97007

- ±17,340 Average Daily Traffic Volume\*
- · Rite Aid, Dollar Tree, Basics Market
- · Directly on Highway 10

\*Average Daily Traffic Volume | Traffic Counts are Provided by REGIS Online at SitesUSA.com ©2024