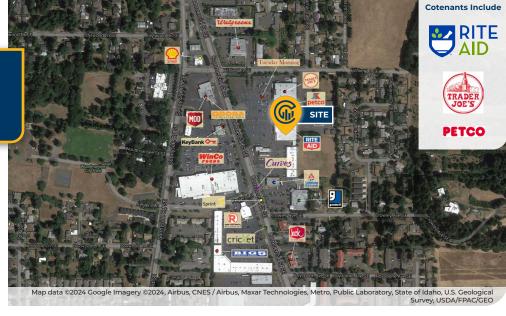

# **Store Number: 05351-01**

7,078 SF | Call for Lease Rate

#### 5431 SW Beaverton-Hillsdale HWY, Portland OR 97221

- · ±20,970 Average Daily Traffic Volume\*
- · Space with Garden Center
- · Storefront Potential
- · Directly on Highway 10 in SW Portland \*Average Daily Traffic Volume | Traffic Counts are Provided by REGIS Online at SitesUSA.com ©2024