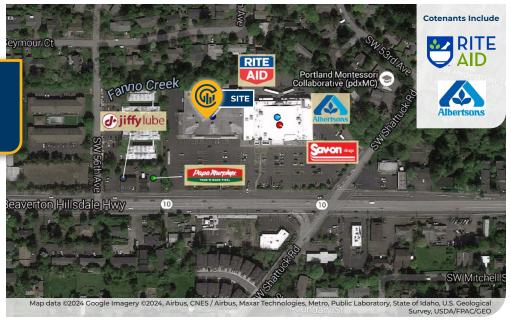

## **Store Number: 05383-01**

6,159 SF | Call for Lease Rate

#### 2130 Marcola Road, Springfield OR 97477

- ±12,675 Average Daily Traffic Volume\*
- · Rite Aid, Albertsons, JOANN
- · Storefront Potential
- Proximity to Big-Box Retailers across Highway 126 \*Average Daily Traffic Volume | Traffic Counts are Provided by REGIS Online at SitesUSA.com ©2024