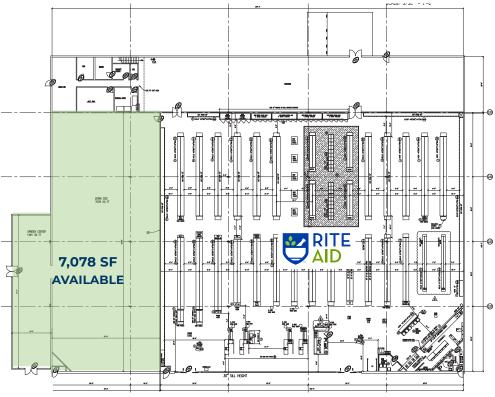

# **Store Number: 05351-01**

7,078 SF | Call for Lease Rate

#### 5431 SW Beaverton-Hillsdale HWY, Portland OR 97221

- · ±20,970 Average Daily Traffic Volume\*
- · Space with Garden Center
- · Storefront Potential
- · Directly on Highway 10 in SW Portland \*Average Daily Traffic Volume | Traffic Counts are Provided by REGIS Online at SitesUSA.com ©2024