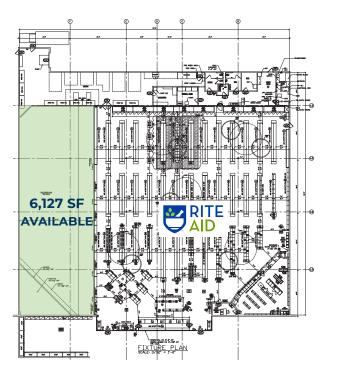

#### **Store Number: 05339-01**

6,127 SF | Call for Lease Rate

#### 2021 NW 185th Avenue, Hillsboro OR 97124

- ±30,640 Average Daily Traffic Volume\*
- · Safeway, Trader Joe's, DSW Designer Shoe Warehouse
- Protected Front Area
- Highly-Trafficked Retail Heavy Area on NW 185th Ave \*Average Daily Traffic Volume | Traffic Counts are Provided by REGIS Online at SitesUSA.com ©2024