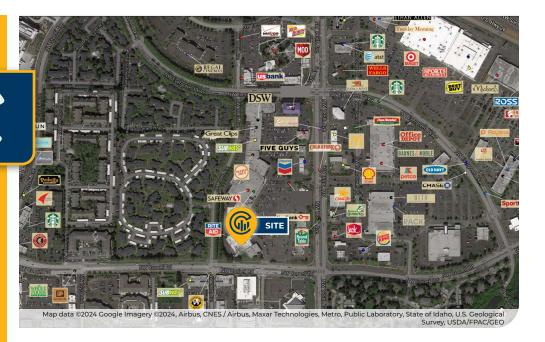

#### **Store Number: 05338-01**

4,852 SF | Call for Lease Rate

#### 2425 SE Tualatin-Valley Highway, Hillsboro OR 97123

- ±24,130 Average Daily Traffic Volume\*
- · Target, ROSS, Safeway, Dollar Tree, JOANN, PETCO
- · Directly on Highway 8
- Across from Big-Box Home Improvement Retailers \*Average Daily Traffic Volume | Traffic Counts are Provided by REGIS Online at SitesUSA.com ©2024