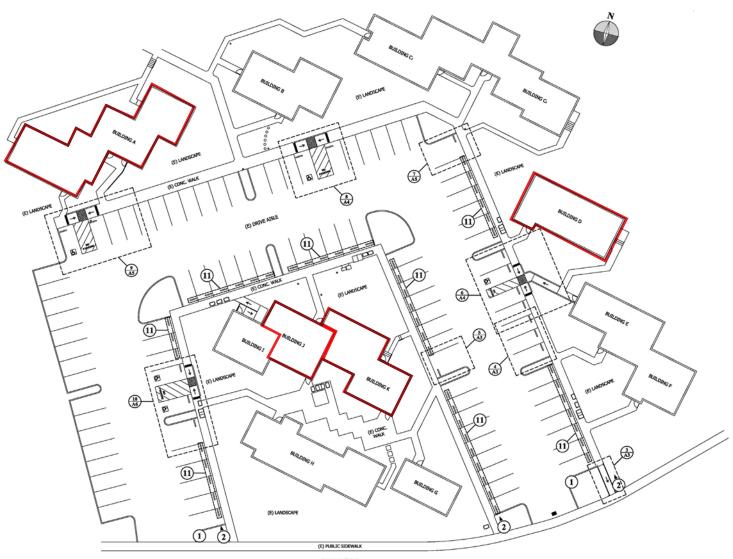

#### SITE PLAN

PALM AVENUE

PRESENTED BY:

SHAWN JOHNSON, MANAGING PARTNER / SIOR LIC # 00835502 (707) 528-1400, EXT 238 SJOHNSON@KEEGANCOPPIN.COM PETER BRICENO, SREA LIC # 01885655 (707) 528-1400, EXT 255 PBRICENO@KEEGANCOPPIN.COM

MEDICAL & PROFESSIONAL OFFICE SUITES

#### **BUILDING FEATURES**

Building A: 3,232+/- SF Building D: 1,559+/- SF Building J: 792+/- SF Building K: 1,555 +/- SF

Keegan & Coppin Co., Inc. 1355 N Dutton Ave., Suite 100 Santa Rosa, CA 95401 keegancoppin.com P: (707) 528-1400