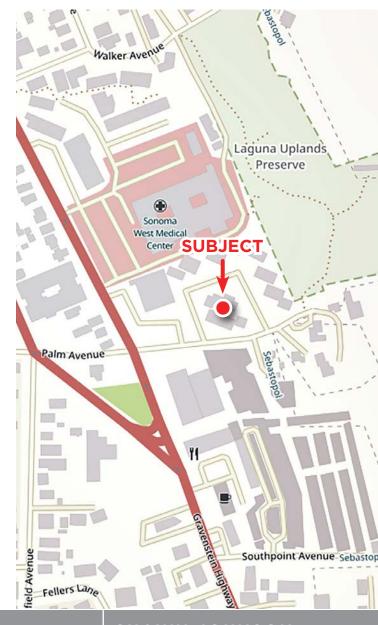

MEDICAL & PROFESSIONAL OFFICE SUITES

### VICINITY MAP

PRESENTED BY:

SHAWN JOHNSON, MANAGING PARTNER / SIOR LIC # 00835502 (707) 528-1400, EXT 238 SJOHNSON@KEEGANCOPPIN.COM PETER BRICENO, SREA LIC # 01885655 (707) 528-1400, EXT 255 PBRICENO@KEEGANCOPPIN.COM