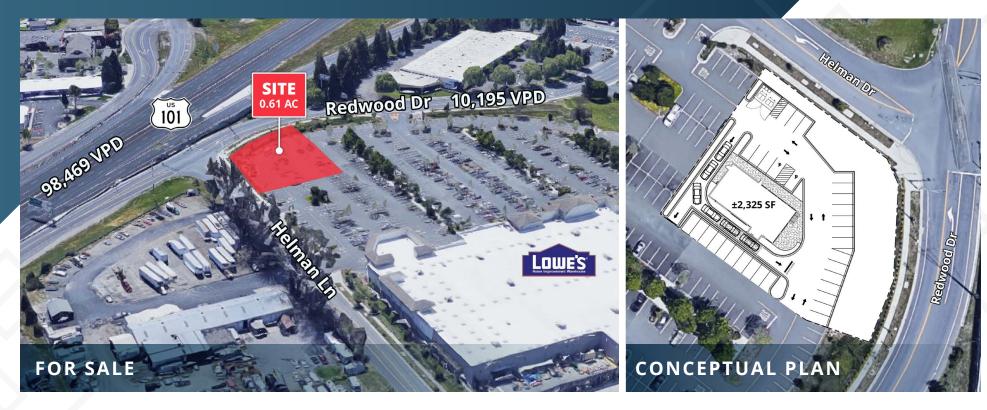

FOR SALE

# Lowe's Carve Out

7921 Redwood Dr | Cotati, CA 94931

Redwood Dr

23

10

LOWE'S

Helman Ln

**SITE** 0.61 AC

10,195 VPD

98,469-VPD

101

### ±0.61 AC Available

## ±2,325 SF

Building (conceptual plan)

32 Parking Spaces (conceptual plan)