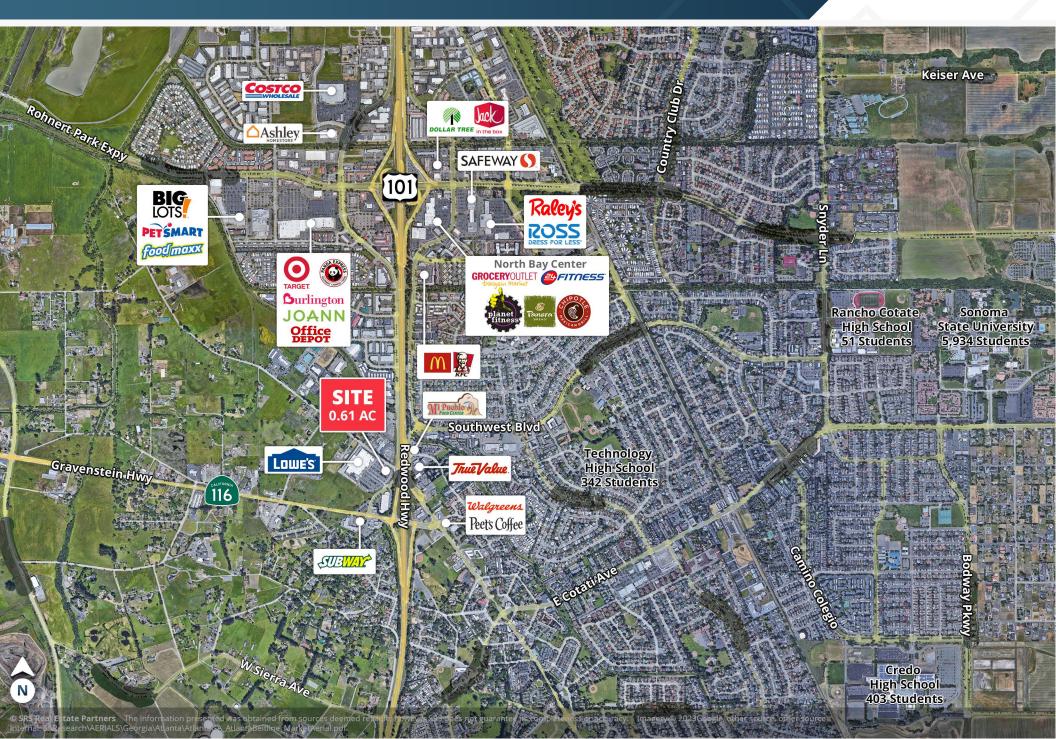

### ABOUT THE PROPERTY

- Lowe's carve out opportunity located on Redwood Dr
- Easy access to the Hwy 101 on/off ramps
- Ideal highway adjacent location with the potential to serve the major population centers of Sonoma County
- Approximately 698.2K people visited the Cotati, CA Lowe's from September 2022 - August 2023 making it the 30th most visited Lowe's in California out of 108 locations ranked by Placer.Al

#### **NEARBY RETAILERS**

### TRAFFIC COUNTS

Redwood Dr Hwy 101 Year: 2022 | Source: Placer.Al 10,195 VPD 98,469 VPD

**S**RS

Ignacio

Lucas Valley

| Population                           | 1 Mile    | 3 Miles   | 5 Miles                 |                                                                                                                                                                                                                                                                                                                                                                                                                                                                                                                                                                                                                                                                                                                                                                                                                                                                                                                                                                                                                                                                                                                                                                                                                                                                                                                                                                                                                                                                                                                                                                                                                                                                                                                                                                                                                                                                                                                                                                                                                                                                                                                                |
|--------------------------------------|-----------|-----------|-------------------------|--------------------------------------------------------------------------------------------------------------------------------------------------------------------------------------------------------------------------------------------------------------------------------------------------------------------------------------------------------------------------------------------------------------------------------------------------------------------------------------------------------------------------------------------------------------------------------------------------------------------------------------------------------------------------------------------------------------------------------------------------------------------------------------------------------------------------------------------------------------------------------------------------------------------------------------------------------------------------------------------------------------------------------------------------------------------------------------------------------------------------------------------------------------------------------------------------------------------------------------------------------------------------------------------------------------------------------------------------------------------------------------------------------------------------------------------------------------------------------------------------------------------------------------------------------------------------------------------------------------------------------------------------------------------------------------------------------------------------------------------------------------------------------------------------------------------------------------------------------------------------------------------------------------------------------------------------------------------------------------------------------------------------------------------------------------------------------------------------------------------------------|
| 2023 Estimated Population            | 14,178    | 59,978    | 80,592                  | Calistoga                                                                                                                                                                                                                                                                                                                                                                                                                                                                                                                                                                                                                                                                                                                                                                                                                                                                                                                                                                                                                                                                                                                                                                                                                                                                                                                                                                                                                                                                                                                                                                                                                                                                                                                                                                                                                                                                                                                                                                                                                                                                                                                      |
| 2028 Projected Population            | 14,183    | 60,426    | 80,752                  |                                                                                                                                                                                                                                                                                                                                                                                                                                                                                                                                                                                                                                                                                                                                                                                                                                                                                                                                                                                                                                                                                                                                                                                                                                                                                                                                                                                                                                                                                                                                                                                                                                                                                                                                                                                                                                                                                                                                                                                                                                                                                                                                |
| Projected Annual Growth 2023 to 2028 | 0.01%     | 0.15%     | 0.04%                   | Windsor<br>East Windsor                                                                                                                                                                                                                                                                                                                                                                                                                                                                                                                                                                                                                                                                                                                                                                                                                                                                                                                                                                                                                                                                                                                                                                                                                                                                                                                                                                                                                                                                                                                                                                                                                                                                                                                                                                                                                                                                                                                                                                                                                                                                                                        |
| 2023 Daytime Population              |           |           |                         | Sonoma g                                                                                                                                                                                                                                                                                                                                                                                                                                                                                                                                                                                                                                                                                                                                                                                                                                                                                                                                                                                                                                                                                                                                                                                                                                                                                                                                                                                                                                                                                                                                                                                                                                                                                                                                                                                                                                                                                                                                                                                                                                                                                                                       |
| Daytime Population                   | 14,312    | 48,200    | 68,388                  | Suemeville Rd                                                                                                                                                                                                                                                                                                                                                                                                                                                                                                                                                                                                                                                                                                                                                                                                                                                                                                                                                                                                                                                                                                                                                                                                                                                                                                                                                                                                                                                                                                                                                                                                                                                                                                                                                                                                                                                                                                                                                                                                                                                                                                                  |
| Norkers                              | 7,532     | 21,157    | 31,065                  | Forestville                                                                                                                                                                                                                                                                                                                                                                                                                                                                                                                                                                                                                                                                                                                                                                                                                                                                                                                                                                                                                                                                                                                                                                                                                                                                                                                                                                                                                                                                                                                                                                                                                                                                                                                                                                                                                                                                                                                                                                                                                                                                                                                    |
| Residents                            | 6,780     | 27,043    | Duncans Mills<br>37,323 | Guerneville Rd Monroe Melita                                                                                                                                                                                                                                                                                                                                                                                                                                                                                                                                                                                                                                                                                                                                                                                                                                                                                                                                                                                                                                                                                                                                                                                                                                                                                                                                                                                                                                                                                                                                                                                                                                                                                                                                                                                                                                                                                                                                                                                                                                                                                                   |
|                                      |           |           |                         | Santa Rosa                                                                                                                                                                                                                                                                                                                                                                                                                                                                                                                                                                                                                                                                                                                                                                                                                                                                                                                                                                                                                                                                                                                                                                                                                                                                                                                                                                                                                                                                                                                                                                                                                                                                                                                                                                                                                                                                                                                                                                                                                                                                                                                     |
| 2023 Income                          |           |           |                         | Roseland Kenwo                                                                                                                                                                                                                                                                                                                                                                                                                                                                                                                                                                                                                                                                                                                                                                                                                                                                                                                                                                                                                                                                                                                                                                                                                                                                                                                                                                                                                                                                                                                                                                                                                                                                                                                                                                                                                                                                                                                                                                                                                                                                                                                 |
| Average Household Income             | \$100,196 | \$122,547 | \$121,284               | Occidental Sebastopol Bellevue                                                                                                                                                                                                                                                                                                                                                                                                                                                                                                                                                                                                                                                                                                                                                                                                                                                                                                                                                                                                                                                                                                                                                                                                                                                                                                                                                                                                                                                                                                                                                                                                                                                                                                                                                                                                                                                                                                                                                                                                                                                                                                 |
| Median Household Income              | \$69,381  | \$88,939  | \$88,149                |                                                                                                                                                                                                                                                                                                                                                                                                                                                                                                                                                                                                                                                                                                                                                                                                                                                                                                                                                                                                                                                                                                                                                                                                                                                                                                                                                                                                                                                                                                                                                                                                                                                                                                                                                                                                                                                                                                                                                                                                                                                                                                                                |
|                                      |           |           |                         | S Contraction of the second se |
| Households & Growth                  |           |           |                         | Bood of the state  |
| 2023 Estimated Households            | 5,655     | 21,908    | 29,091 <sup>Bay</sup>   |                                                                                                                                                                                                                                                                                                                                                                                                                                                                                                                                                                                                                                                                                                                                                                                                                                                                                                                                                                                                                                                                                                                                                                                                                                                                                                                                                                                                                                                                                                                                                                                                                                                                                                                                                                                                                                                                                                                                                                                                                                                                                                                                |
| 2028 Projected Households            | 5,694     | 22,176    | 29,294                  | Cotati                                                                                                                                                                                                                                                                                                                                                                                                                                                                                                                                                                                                                                                                                                                                                                                                                                                                                                                                                                                                                                                                                                                                                                                                                                                                                                                                                                                                                                                                                                                                                                                                                                                                                                                                                                                                                                                                                                                                                                                                                                                                                                                         |
| Projected Annual Growth 2023 to 2028 | 0.14%     | 0.24%     | 0.14%                   | Valley Ford Roy Penngrove                                                                                                                                                                                                                                                                                                                                                                                                                                                                                                                                                                                                                                                                                                                                                                                                                                                                                                                                                                                                                                                                                                                                                                                                                                                                                                                                                                                                                                                                                                                                                                                                                                                                                                                                                                                                                                                                                                                                                                                                                                                                                                      |
|                                      |           |           |                         | Pepper Rd                                                                                                                                                                                                                                                                                                                                                                                                                                                                                                                                                                                                                                                                                                                                                                                                                                                                                                                                                                                                                                                                                                                                                                                                                                                                                                                                                                                                                                                                                                                                                                                                                                                                                                                                                                                                                                                                                                                                                                                                                                                                                                                      |
| 2023 Race & Ethnicity                |           |           |                         | Two Rock Bodega ALe Crown                                                                                                                                                                                                                                                                                                                                                                                                                                                                                                                                                                                                                                                                                                                                                                                                                                                                                                                                                                                                                                                                                                                                                                                                                                                                                                                                                                                                                                                                                                                                                                                                                                                                                                                                                                                                                                                                                                                                                                                                                                                                                                      |
| Vhite                                | 51.0%     | 57.1%     | 56.2%                   | Booss Are Adobe Rd                                                                                                                                                                                                                                                                                                                                                                                                                                                                                                                                                                                                                                                                                                                                                                                                                                                                                                                                                                                                                                                                                                                                                                                                                                                                                                                                                                                                                                                                                                                                                                                                                                                                                                                                                                                                                                                                                                                                                                                                                                                                                                             |
| Black or African American            | 2.0%      | 2.1%      | 1.9%                    | PETALUMA                                                                                                                                                                                                                                                                                                                                                                                                                                                                                                                                                                                                                                                                                                                                                                                                                                                                                                                                                                                                                                                                                                                                                                                                                                                                                                                                                                                                                                                                                                                                                                                                                                                                                                                                                                                                                                                                                                                                                                                                                                                                                                                       |
| Asian or Pacific Islander            | 4.4%      | 8.4%      | 7.3%                    |                                                                                                                                                                                                                                                                                                                                                                                                                                                                                                                                                                                                                                                                                                                                                                                                                                                                                                                                                                                                                                                                                                                                                                                                                                                                                                                                                                                                                                                                                                                                                                                                                                                                                                                                                                                                                                                                                                                                                                                                                                                                                                                                |
| Other Race                           | 22.3%     | 15.8%     | 17.8%                   |                                                                                                                                                                                                                                                                                                                                                                                                                                                                                                                                                                                                                                                                                                                                                                                                                                                                                                                                                                                                                                                                                                                                                                                                                                                                                                                                                                                                                                                                                                                                                                                                                                                                                                                                                                                                                                                                                                                                                                                                                                                                                                                                |
| wo or More Races                     | 17.4%     | 14.7%     | 14.7%                   | have been a for the second of  |
| Hispanic                             | 40.3%     | 29.6%     | 32.4%                   | Marshall                                                                                                                                                                                                                                                                                                                                                                                                                                                                                                                                                                                                                                                                                                                                                                                                                                                                                                                                                                                                                                                                                                                                                                                                                                                                                                                                                                                                                                                                                                                                                                                                                                                                                                                                                                                                                                                                                                                                                                                                                                                                                                                       |